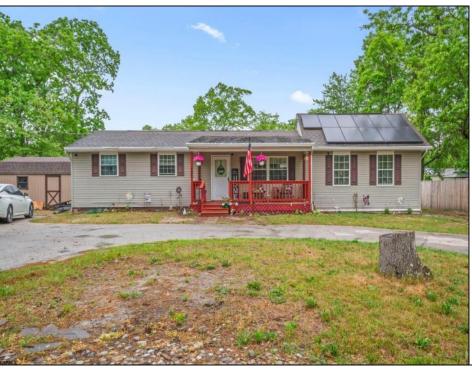

## **COMMENTS**

Welcome to this spacious home in the sought-after Collings Lakes section of Buena Vista Township, perfectly situated on a half-acre lot at the end of a peaceful cul-de-sac. Step inside to discover 3 well-sized bedrooms, a full bathroom, a generous sized dining area, a galley kitchen with an adjoining mechanical and laundry room, and a sunken living room with soaring vaulted ceilings. Additional features include a partial basement with exterior access—ideal for storage—a convenient U-shaped driveway, and an expansive backyard with partial fencing and a large wooden deck, perfect for relaxing or entertaining. Don't wait—schedule your private tour today and see all this home has to offer!