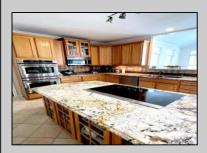

## **COMMENTS**

This beautiful COURTLAND MODEL House located in Equestrian Estates gives you all you need! The charm of this 4 bed, 2.5 bath home will strike you as soon as you walk in the foyer of the 3300 sqft home. Beautiful hardwood flooring, Large gorgeous Kitchen with plenty of cabinets & counter space and lovely granite top, The kitchen and family room + Florida room boasts an open floor plan perfect for hosting friends and family gatherings. Large master bedroom with waking closet and extremely unique master bath with custom shower and free stand bathtub, completes the romans. With another 3 large size bedrooms and comfortable carpet throughout the bedrooms and costume full Bath comfort gets completed. First floor office room covers all your business needs. Multi-zoned HVAC unit, gas fireplace, sprinkler system, laundry room, two car garage, full basement, beautiful backyard with deck and gazebo and much more. Call for appointment today this house won't stay long!!