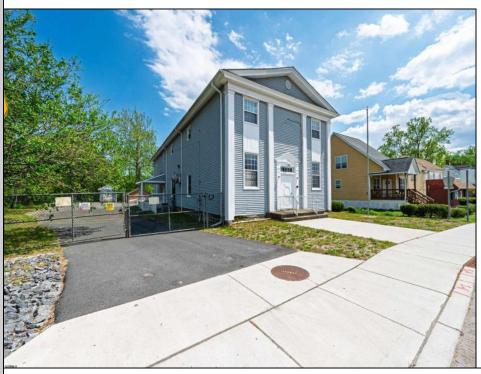

## COMMENTS

ON THE WATER WITH 250 FRONTAGE ALONG THE STREAM FROM LAKE LENAPE WHICH GOES THE THE GREAT EGG HARBOR RIVER. THIS 6800 SQ FOOT 2 STORY BUILDING WHICH WAS USED AS THE MASONIC TEMPLE HALL FOR DECADES COMES WITH JUST UNDER AND ACRE WITH PARKING FOR ROUGHLY 20 TO 25 CARS. THEIR IS A CIRCLE AROUND DRIVEWAY TO ENTER AND LEAVE. THE BUILDING HAS A COMMERCIAL KITCHEN AND 2 HALLS TO HANDLE MEETINGS GAS HEAT WITH CENTRAL AIR WHICH ARE IN GOOD SHAPE THIS PROPERTY HAS ALL THE POSSIBLITIES FOR SEVERAL USES WEDDING, CANOE BUSINESS RESTAURANT RETAIL MUST SEE PROPERTY **PROPERTY DETAILS**