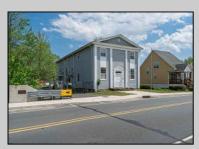

## COMMENTS

ON THE WATER WITH 250 FRONTAGE ALONG THE STREAM FROM LAKE LENAPE WHICH GOES THE THE GREAT EGG HARBOR RIVER. THIS 6800 SQ FOOT 2 STORY BUILDING WHICH WAS USED AS THE MASONIC TEMPLE HALL FOR DECADES COMES WITH JUST UNDER AND ACRE WITH PARKING FOR ROUGHLY 20 TO 25 CARS. THEIR IS A CIRCLE AROUND DRIVEWAY TO ENTER AND LEAVE. THE BUILDING HAS A COMMERCIAL KITCHEN AND 2 HALLS TO HANDLE MEETINGS GAS HEAT WITH CENTRAL AIR WHICH ARE IN GOOD SHAPE THIS PROPERTY HAS ALL THE POSSIBLITIES FOR SEVERAL USES WEDDING, CANOE BUSINESS RESTAURANT RETAIL MUST SEE PROPERTY **PROPERTY DETAILS**