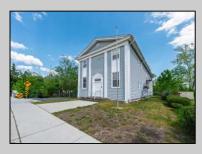

## COMMENTS

ON THE WATER WITH 250 FRONTAGE ALONG THE STREAM FROM LAKE LENAPE WHICH GOES THE THE GREAT EGG HARBOR RIVER. THIS 6800 SQ FOOT 2 STORY BUILDING WHICH WAS USED AS THE MASONIC TEMPLE HALL FOR DECADES COMES WITH JUST UNDER AND ACRE WITH PARKING FOR ROUGHLY 20 TO 25 CARS. THEIR IS A CIRCLE AROUND DRIVEWAY TO ENTER AND LEAVE. THE BUILDING HAS A COMMERCIAL KITCHEN AND 2 HALLS TO HANDLE MEETINGS GAS HEAT WITH CENTRAL AIR WHICH ARE IN GOOD SHAPE THIS PROPERTY HAS ALL THE POSSIBLITIES FOR SEVERAL USES WEDDING, CANOE BUSINESS RESTAURANT RETAIL MUST SEE PROPERTY **PROPERTY DETAILS**