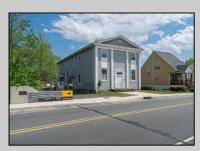

## COMMENTS

ON THE WATER WITH 250 FRONTAGE ALONG THE STREAM FROM LAKE LENAPE WHICH GOES THE THE GREAT EGG HARBOR RIVER. THIS 6800 SQ FOOT 2 STORY BUILDING WHICH WAS USED AS THE MASONIC TEMPLE HALL FOR DECADES COMES WITH JUST UNDER AND ACRE WITH PARKING FOR ROUGHLY 20 TO 25 CARS. THEIR IS A CIRCLE AROUND DRIVEWAY TO ENTER AND LEAVE. THE BUILDING HAS A COMMERCIAL KITCHEN AND 2 HALLS TO HANDLE MEETINGS GAS HEAT WITH CENTRAL AIR WHICH ARE IN GOOD SHAPE THIS PROPERTY HAS ALL THE POSSIBLITIES FOR SEVERAL USES WEDDING, CANOE BUSINESS RESTAURANT RETAIL MUST SEE PROPERTY **PROPERTY DETAILS**