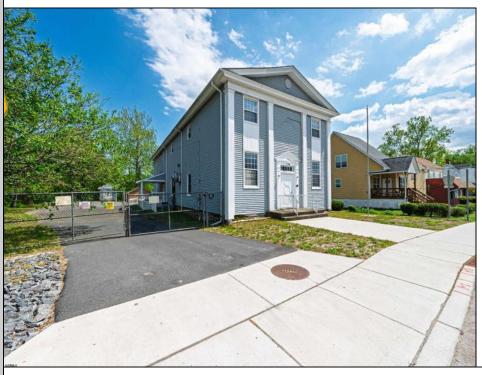

## COMMENTS

ON THE WATER WITH 250 FRONTAGE ALONG THE STREAM FROM LAKE LENAPE WHICH GOES THE THE GREAT EGG HARBOR RIVER. THIS 6800 SQ FOOT 2 STORY BUILDING WHICH WAS USED AS THE MASONIC TEMPLE HALL FOR DECADES COMES WITH JUST UNDER AND ACRE WITH PARKING FOR ROUGHLY 20 TO 25 CARS. THEIR IS A CIRCLE AROUND DRIVEWAY TO ENTER AND LEAVE. THE BUILDING HAS A COMMERCIAL KITCHEN AND 2 HALLS TO HANDLE MEETINGS GAS HEAT WITH CENTRAL AIR WHICH ARE IN GOOD SHAPE THIS PROPERTY HAS ALL THE POSSIBLITIES FOR SEVERAL USES WEDDING, CANOE BUSINESS RESTAURANT RETAIL MUST SEE PROPERTY **PROPERTY DETAILS**