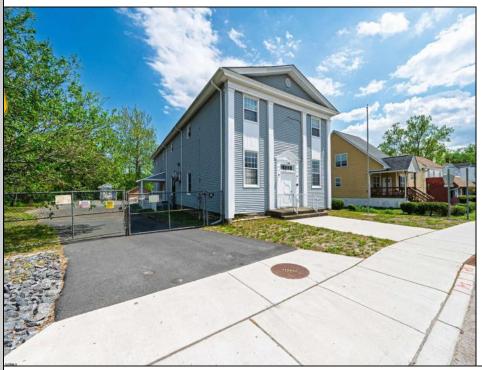

## COMMENTS

ON THE WATER WITH 250 FRONTAGE ALONG THE STREAM FROM LAKE LENAPE WHICH GOES THE THE GREAT EGG HARBOR RIVER. THIS 6800 SQ FOOT 2 STORY BUILDING WHICH WAS USED AS THE MASONIC TEMPLE HALL FOR DECADES COMES WITH JUST UNDER AND ACRE WITH PARKING FOR ROUGHLY 20 TO 25 CARS. THEIR IS A CIRCLE AROUND DRIVEWAY TO ENTER AND LEAVE. THE BUILDING HAS A COMMERCIAL KITCHEN AND 2 HALLS TO HANDLE MEETINGS GAS HEAT WITH CENTRAL AIR WHICH ARE IN GOOD SHAPE THIS PROPERTY HAS ALL THE POSSIBLITIES FOR SEVERAL USES WEDDING, CANOE BUSINESS RESTAURANT RETAIL MUST SEE PROPERTY PROPERTY DETAILS