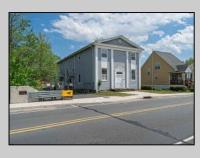

## COMMENTS

ON THE WATER WITH 250 FRONTAGE ALONG THE STREAM FROM LAKE LENAPE WHICH GOES THE THE GREAT EGG HARBOR RIVER. THIS 6800 SQ FOOT 2 STORY BUILDING WHICH WAS USED AS THE MASONIC TEMPLE HALL FOR DECADES COMES WITH JUST UNDER AND ACRE WITH PARKING FOR ROUGHLY 20 TO 25 CARS. THEIR IS A CIRCLE AROUND DRIVEWAY TO ENTER AND LEAVE. THE BUILDING HAS A COMMERCIAL KITCHEN AND 2 HALLS TO HANDLE MEETINGS GAS HEAT WITH CENTRAL AIR WHICH ARE IN GOOD SHAPE THIS PROPERTY HAS ALL THE POSSIBLITIES FOR SEVERAL USES WEDDING, CANOE BUSINESS RESTAURANT RETAIL MUST SEE PROPERTY PROPERTY DETAILS