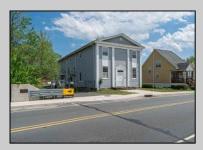

## COMMENTS

ON THE WATER WITH 250 FRONTAGE ALONG THE STREAM FROM LAKE LENAPE WHICH GOES THE THE GREAT EGG HARBOR RIVER. THIS 6800 SQ FOOT 2 STORY BUILDING WHICH WAS USED AS THE MASONIC TEMPLE HALL FOR DECADES COMES WITH JUST UNDER AND ACRE WITH PARKING FOR ROUGHLY 20 TO 25 CARS. THEIR IS A CIRCLE AROUND DRIVEWAY TO ENTER AND LEAVE. THE BUILDING HAS A COMMERCIAL KITCHEN AND 2 HALLS TO HANDLE MEETINGS GAS HEAT WITH CENTRAL AIR WHICH ARE IN GOOD SHAPE THIS PROPERTY HAS ALL THE POSSIBLITIES FOR SEVERAL USES WEDDING, CANOE BUSINESS RESTAURANT RETAIL MUST SEE PROPERTY PROPERTY DETAILS