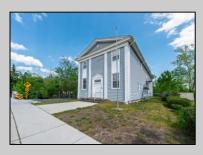

## COMMENTS

ON THE WATER WITH 250 FRONTAGE ALONG THE STREAM FROM LAKE LENAPE WHICH GOES THE THE GREAT EGG HARBOR RIVER. THIS 6800 SQ FOOT 2 STORY BUILDING WHICH WAS USED AS THE MASONIC TEMPLE HALL FOR DECADES COMES WITH JUST UNDER AND ACRE WITH PARKING FOR ROUGHLY 20 TO 25 CARS. THEIR IS A CIRCLE AROUND DRIVEWAY TO ENTER AND LEAVE. THE BUILDING HAS A COMMERCIAL KITCHEN AND 2 HALLS TO HANDLE MEETINGS GAS HEAT WITH CENTRAL AIR WHICH ARE IN GOOD SHAPE THIS PROPERTY HAS ALL THE POSSIBLITIES FOR SEVERAL USES WEDDING, CANOE BUSINESS RESTAURANT RETAIL MUST SEE PROPERTY PROPERTY DETAILS