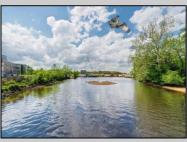

## COMMENTS

ON THE WATER WITH 250 FRONTAGE ALONG THE STREAM FROM LAKE LENAPE WHICH GOES THE THE GREAT EGG HARBOR RIVER. THIS 6800 SQ FOOT 2 STORY BUILDING WHICH WAS USED AS THE MASONIC TEMPLE HALL FOR DECADES COMES WITH JUST UNDER AND ACRE WITH PARKING FOR ROUGHLY 20 TO 25 CARS. THEIR IS A CIRCLE AROUND DRIVEWAY TO ENTER AND LEAVE. THE BUILDING HAS A COMMERCIAL KITCHEN AND 2 HALLS TO HANDLE MEETINGS GAS HEAT WITH CENTRAL AIR WHICH ARE IN GOOD SHAPE THIS PROPERTY HAS ALL THE POSSIBLITIES FOR SEVERAL USES WEDDING, CANOE BUSINESS RESTAURANT RETAIL MUST SEE PROPERTY PROPERTY DETAILS