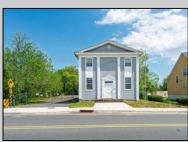

## COMMENTS

ON THE WATER WITH 250 FRONTAGE ALONG THE STREAM FROM LAKE LENAPE WHICH GOES THE THE GREAT EGG HARBOR RIVER. THIS 6800 SQ FOOT 2 STORY BUILDING WHICH WAS USED AS THE MASONIC TEMPLE HALL FOR DECADES COMES WITH JUST UNDER AND ACRE WITH PARKING FOR ROUGHLY 20 TO 25 CARS. THEIR IS A CIRCLE AROUND DRIVEWAY TO ENTER AND LEAVE. THE BUILDING HAS A COMMERCIAL KITCHEN AND 2 HALLS TO HANDLE MEETINGS GAS HEAT WITH CENTRAL AIR WHICH ARE IN GOOD SHAPE THIS PROPERTY HAS ALL THE POSSIBLITIES FOR SEVERAL USES WEDDING, CANOE BUSINESS RESTAURANT RETAIL MUST SEE PROPERTY PROPERTY DETAILS