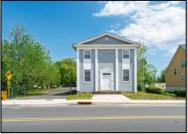

## COMMENTS

ON THE WATER WITH 250 FRONTAGE ALONG THE STREAM FROM LAKE LENAPE WHICH GOES THE THE GREAT EGG HARBOR RIVER. THIS 6800 SQ FOOT 2 STORY BUILDING WHICH WAS USED AS THE MASONIC TEMPLE HALL FOR DECADES COMES WITH JUST UNDER AND ACRE WITH PARKING FOR ROUGHLY 20 TO 25 CARS. THEIR IS A CIRCLE AROUND DRIVEWAY TO ENTER AND LEAVE. THE BUILDING HAS A COMMERCIAL KITCHEN AND 2 HALLS TO HANDLE MEETINGS GAS HEAT WITH CENTRAL AIR WHICH ARE IN GOOD SHAPE THIS PROPERTY HAS ALL THE POSSIBLITIES FOR SEVERAL USES WEDDING, CANOE BUSINESS RESTAURANT RETAIL MUST SEE PROPERTY