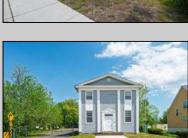

## COMMENTS

ON THE WATER WITH 250 FRONTAGE ALONG THE STREAM FROM LAKE LENAPE WHICH GOES THE THE GREAT EGG HARBOR RIVER. THIS 6800 SQ FOOT 2 STORY BUILDING WHICH WAS USED AS THE MASONIC TEMPLE HALL FOR DECADES COMES WITH JUST UNDER AND ACRE WITH PARKING FOR ROUGHLY 20 TO 25 CARS. THEIR IS A CIRCLE AROUND DRIVEWAY TO ENTER AND LEAVE. THE BUILDING HAS A COMMERCIAL KITCHEN AND 2 HALLS TO HANDLE MEETINGS GAS HEAT WITH CENTRAL AIR WHICH ARE IN GOOD SHAPE THIS PROPERTY HAS ALL THE POSSIBLITIES FOR SEVERAL USES WEDDING, CANOE BUSINESS RESTAURANT RETAIL MUST SEE PROPERTY