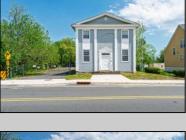

## COMMENTS

ON THE WATER WITH 250 FRONTAGE ALONG THE STREAM FROM LAKE LENAPE WHICH GOES THE THE GREAT EGG HARBOR RIVER. THIS 6800 SQ FOOT 2 STORY BUILDING WHICH WAS USED AS THE MASONIC TEMPLE HALL FOR DECADES COMES WITH JUST UNDER AND ACRE WITH PARKING FOR ROUGHLY 20 TO 25 CARS. THEIR IS A CIRCLE AROUND DRIVEWAY TO ENTER AND LEAVE. THE BUILDING HAS A COMMERCIAL KITCHEN AND 2 HALLS TO HANDLE MEETINGS GAS HEAT WITH CENTRAL AIR WHICH ARE IN GOOD SHAPE THIS PROPERTY HAS ALL THE POSSIBLITIES FOR SEVERAL USES WEDDING, CANOE BUSINESS RESTAURANT RETAIL MUST SEE PROPERTY