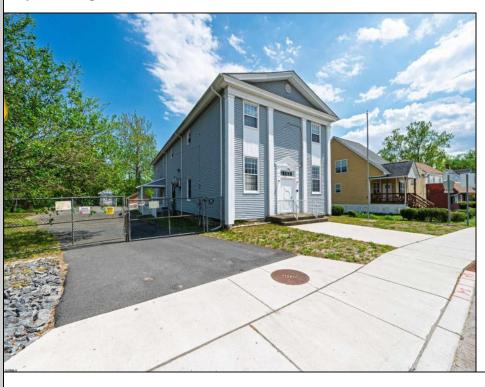

## COMMENTS

ON THE WATER WITH 250 FRONTAGE ALONG THE STREAM FROM LAKE LENAPE WHICH GOES THE THE GREAT EGG HARBOR RIVER. THIS 6800 SQ FOOT 2 STORY BUILDING WHICH WAS USED AS THE MASONIC TEMPLE HALL FOR DECADES COMES WITH JUST UNDER AND ACRE WITH PARKING FOR ROUGHLY 20 TO 25 CARS. THEIR IS A CIRCLE AROUND DRIVEWAY TO ENTER AND LEAVE. THE BUILDING HAS A COMMERCIAL KITCHEN AND 2 HALLS TO HANDLE MEETINGS GAS HEAT WITH CENTRAL AIR WHICH ARE IN GOOD SHAPE THIS PROPERTY HAS ALL THE POSSIBLITIES FOR SEVERAL USES WEDDING, CANOE BUSINESS RESTAURANT RETAIL MUST SEE PROPERTY