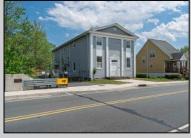

## COMMENTS

ON THE WATER WITH 250 FRONTAGE ALONG THE STREAM FROM LAKE LENAPE WHICH GOES THE THE GREAT EGG HARBOR RIVER. THIS 6800 SQ FOOT 2 STORY BUILDING WHICH WAS USED AS THE MASONIC TEMPLE HALL FOR DECADES COMES WITH JUST UNDER AND ACRE WITH PARKING FOR ROUGHLY 20 TO 25 CARS. THEIR IS A CIRCLE AROUND DRIVEWAY TO ENTER AND LEAVE. THE BUILDING HAS A COMMERCIAL KITCHEN AND 2 HALLS TO HANDLE MEETINGS GAS HEAT WITH CENTRAL AIR WHICH ARE IN GOOD SHAPE THIS PROPERTY HAS ALL THE POSSIBLITIES FOR SEVERAL USES WEDDING, CANOE BUSINESS RESTAURANT RETAIL MUST SEE PROPERTY