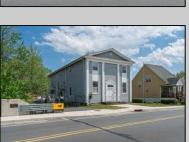

## COMMENTS

ON THE WATER WITH 250 FRONTAGE ALONG THE STREAM FROM LAKE LENAPE WHICH GOES THE THE GREAT EGG HARBOR RIVER. THIS 6800 SQ FOOT 2 STORY BUILDING WHICH WAS USED AS THE MASONIC TEMPLE HALL FOR DECADES COMES WITH JUST UNDER AND ACRE WITH PARKING FOR ROUGHLY 20 TO 25 CARS. THEIR IS A CIRCLE AROUND DRIVEWAY TO ENTER AND LEAVE. THE BUILDING HAS A COMMERCIAL KITCHEN AND 2 HALLS TO HANDLE MEETINGS GAS HEAT WITH CENTRAL AIR WHICH ARE IN GOOD SHAPE THIS PROPERTY HAS ALL THE POSSIBLITIES FOR SEVERAL USES WEDDING, CANOE BUSINESS RESTAURANT RETAIL MUST SEE PROPERTY