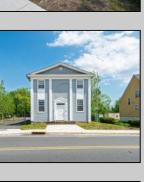

## COMMENTS

ON THE WATER WITH 250 FRONTAGE ALONG THE STREAM FROM LAKE LENAPE WHICH GOES THE THE GREAT EGG HARBOR RIVER. THIS 6800 SQ FOOT 2 STORY BUILDING WHICH WAS USED AS THE MASONIC TEMPLE HALL FOR DECADES COMES WITH JUST UNDER AND ACRE WITH PARKING FOR ROUGHLY 20 TO 25 CARS. THEIR IS A CIRCLE AROUND DRIVEWAY TO ENTER AND LEAVE. THE BUILDING HAS A COMMERCIAL KITCHEN AND 2 HALLS TO HANDLE MEETINGS GAS HEAT WITH CENTRAL AIR WHICH ARE IN GOOD SHAPE THIS PROPERTY HAS ALL THE POSSIBLITIES FOR SEVERAL USES WEDDING, CANOE BUSINESS RESTAURANT RETAIL MUST SEE PROPERTY