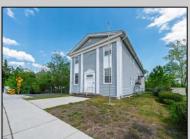

## COMMENTS

ON THE WATER WITH 250 FRONTAGE ALONG THE STREAM FROM LAKE LENAPE WHICH GOES THE THE GREAT EGG HARBOR RIVER. THIS 6800 SQ FOOT 2 STORY BUILDING WHICH WAS USED AS THE MASONIC TEMPLE HALL FOR DECADES COMES WITH JUST UNDER AND ACRE WITH PARKING FOR ROUGHLY 20 TO 25 CARS. THEIR IS A CIRCLE AROUND DRIVEWAY TO ENTER AND LEAVE. THE BUILDING HAS A COMMERCIAL KITCHEN AND 2 HALLS TO HANDLE MEETINGS GAS HEAT WITH CENTRAL AIR WHICH ARE IN GOOD SHAPE THIS PROPERTY HAS ALL THE POSSIBLITIES FOR SEVERAL USES WEDDING, CANOE BUSINESS RESTAURANT RETAIL MUST SEE PROPERTY