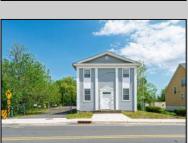

## COMMENTS

ON THE WATER WITH 250 FRONTAGE ALONG THE STREAM FROM LAKE LENAPE WHICH GOES THE THE GREAT EGG HARBOR RIVER. THIS 6800 SQ FOOT 2 STORY BUILDING WHICH WAS USED AS THE MASONIC TEMPLE HALL FOR DECADES COMES WITH JUST UNDER AND ACRE WITH PARKING FOR ROUGHLY 20 TO 25 CARS. THEIR IS A CIRCLE AROUND DRIVEWAY TO ENTER AND LEAVE. THE BUILDING HAS A COMMERCIAL KITCHEN AND 2 HALLS TO HANDLE MEETINGS GAS HEAT WITH CENTRAL AIR WHICH ARE IN GOOD SHAPE THIS PROPERTY HAS ALL THE POSSIBLITIES FOR SEVERAL USES WEDDING, CANOE BUSINESS RESTAURANT RETAIL MUST SEE PROPERTY