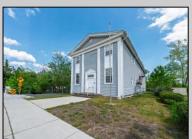

## COMMENTS

ON THE WATER WITH 250 FRONTAGE ALONG THE STREAM FROM LAKE LENAPE WHICH GOES THE THE GREAT EGG HARBOR RIVER. THIS 6800 SQ FOOT 2 STORY BUILDING WHICH WAS USED AS THE MASONIC TEMPLE HALL FOR DECADES COMES WITH JUST UNDER AND ACRE WITH PARKING FOR ROUGHLY 20 TO 25 CARS. THEIR IS A CIRCLE AROUND DRIVEWAY TO ENTER AND LEAVE. THE BUILDING HAS A COMMERCIAL KITCHEN AND 2 HALLS TO HANDLE MEETINGS GAS HEAT WITH CENTRAL AIR WHICH ARE IN GOOD SHAPE THIS PROPERTY HAS ALL THE POSSIBLITIES FOR SEVERAL USES WEDDING, CANOE BUSINESS RESTAURANT RETAIL MUST SEE PROPERTY