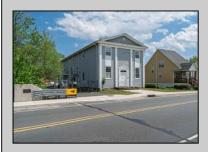

## COMMENTS

ON THE WATER WITH 250 FRONTAGE ALONG THE STREAM FROM LAKE LENAPE WHICH GOES THE THE GREAT EGG HARBOR RIVER. THIS 6800 SQ FOOT 2 STORY BUILDING WHICH WAS USED AS THE MASONIC TEMPLE HALL FOR DECADES COMES WITH JUST UNDER AND ACRE WITH PARKING FOR ROUGHLY 20 TO 25 CARS. THEIR IS A CIRCLE AROUND DRIVEWAY TO ENTER AND LEAVE. THE BUILDING HAS A COMMERCIAL KITCHEN AND 2 HALLS TO HANDLE MEETINGS GAS HEAT WITH CENTRAL AIR WHICH ARE IN GOOD SHAPE THIS PROPERTY HAS ALL THE POSSIBLITIES FOR SEVERAL USES WEDDING, CANOE BUSINESS RESTAURANT RETAIL MUST SEE PROPERTY