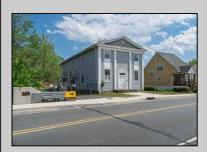

## COMMENTS

ON THE WATER WITH 250 FRONTAGE ALONG THE STREAM FROM LAKE LENAPE WHICH GOES THE THE GREAT EGG HARBOR RIVER. THIS 6800 SQ FOOT 2 STORY BUILDING WHICH WAS USED AS THE MASONIC TEMPLE HALL FOR DECADES COMES WITH JUST UNDER AND ACRE WITH PARKING FOR ROUGHLY 20 TO 25 CARS. THEIR IS A CIRCLE AROUND DRIVEWAY TO ENTER AND LEAVE. THE BUILDING HAS A COMMERCIAL KITCHEN AND 2 HALLS TO HANDLE MEETINGS GAS HEAT WITH CENTRAL AIR WHICH ARE IN GOOD SHAPE THIS PROPERTY HAS ALL THE POSSIBLITIES FOR SEVERAL USES WEDDING, CANOE BUSINESS RESTAURANT RETAIL MUST SEE PROPERTY