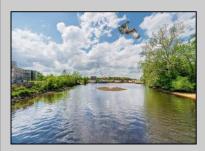

## COMMENTS

ON THE WATER WITH 250 FRONTAGE ALONG THE STREAM FROM LAKE LENAPE WHICH GOES THE THE GREAT EGG HARBOR RIVER. THIS 6800 SQ FOOT 2 STORY BUILDING WHICH WAS USED AS THE MASONIC TEMPLE HALL FOR DECADES COMES WITH JUST UNDER AND ACRE WITH PARKING FOR ROUGHLY 20 TO 25 CARS. THEIR IS A CIRCLE AROUND DRIVEWAY TO ENTER AND LEAVE. THE BUILDING HAS A COMMERCIAL KITCHEN AND 2 HALLS TO HANDLE MEETINGS GAS HEAT WITH CENTRAL AIR WHICH ARE IN GOOD SHAPE THIS PROPERTY HAS ALL THE POSSIBLITIES FOR SEVERAL USES WEDDING, CANOE BUSINESS RESTAURANT RETAIL MUST SEE PROPERTY