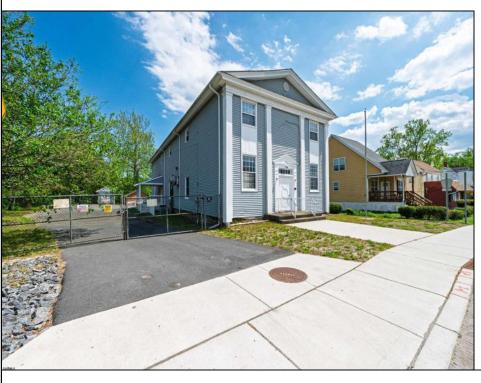

## COMMENTS

ON THE WATER WITH 250 FRONTAGE ALONG THE STREAM FROM LAKE LENAPE WHICH GOES THE THE GREAT EGG HARBOR RIVER. THIS 6800 SQ FOOT 2 STORY BUILDING WHICH WAS USED AS THE MASONIC TEMPLE HALL FOR DECADES COMES WITH JUST UNDER AND ACRE WITH PARKING FOR ROUGHLY 20 TO 25 CARS. THEIR IS A CIRCLE AROUND DRIVEWAY TO ENTER AND LEAVE. THE BUILDING HAS A COMMERCIAL KITCHEN AND 2 HALLS TO HANDLE MEETINGS GAS HEAT WITH CENTRAL AIR WHICH ARE IN GOOD SHAPE THIS PROPERTY HAS ALL THE POSSIBLITIES FOR SEVERAL USES WEDDING, CANOE BUSINESS RESTAURANT RETAIL MUST SEE PROPERTY