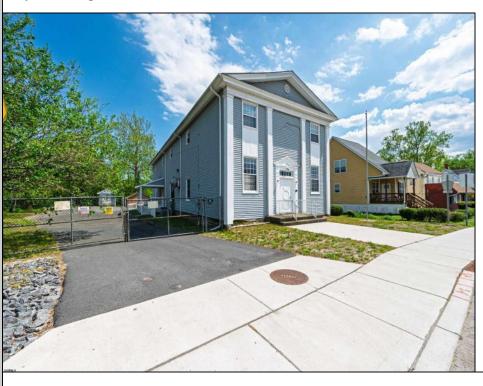

## COMMENTS

ON THE WATER WITH 250 FRONTAGE ALONG THE STREAM FROM LAKE LENAPE WHICH GOES THE THE GREAT EGG HARBOR RIVER. THIS 6800 SQ FOOT 2 STORY BUILDING WHICH WAS USED AS THE MASONIC TEMPLE HALL FOR DECADES COMES WITH JUST UNDER AND ACRE WITH PARKING FOR ROUGHLY 20 TO 25 CARS. THEIR IS A CIRCLE AROUND DRIVEWAY TO ENTER AND LEAVE. THE BUILDING HAS A COMMERCIAL KITCHEN AND 2 HALLS TO HANDLE MEETINGS GAS HEAT WITH CENTRAL AIR WHICH ARE IN GOOD SHAPE THIS PROPERTY HAS ALL THE POSSIBLITIES FOR SEVERAL USES WEDDING, CANOE BUSINESS RESTAURANT RETAIL MUST SEE PROPERTY