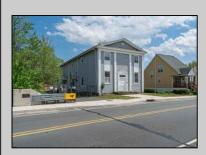

## COMMENTS

ON THE WATER WITH 250 FRONTAGE ALONG THE STREAM FROM LAKE LENAPE WHICH GOES THE THE GREAT EGG HARBOR RIVER. THIS 6800 SQ FOOT 2 STORY BUILDING WHICH WAS USED AS THE MASONIC TEMPLE HALL FOR DECADES COMES WITH JUST UNDER AND ACRE WITH PARKING FOR ROUGHLY 20 TO 25 CARS. THEIR IS A CIRCLE AROUND DRIVEWAY TO ENTER AND LEAVE. THE BUILDING HAS A COMMERCIAL KITCHEN AND 2 HALLS TO HANDLE MEETINGS GAS HEAT WITH CENTRAL AIR WHICH ARE IN GOOD SHAPE THIS PROPERTY HAS ALL THE POSSIBLITIES FOR SEVERAL USES WEDDING, CANOE BUSINESS RESTAURANT RETAIL MUST SEE PROPERTY