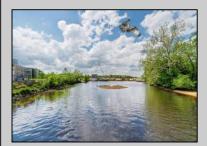

## COMMENTS

ON THE WATER WITH 250 FRONTAGE ALONG THE STREAM FROM LAKE LENAPE WHICH GOES THE THE GREAT EGG HARBOR RIVER. THIS 6800 SQ FOOT 2 STORY BUILDING WHICH WAS USED AS THE MASONIC TEMPLE HALL FOR DECADES COMES WITH JUST UNDER AND ACRE WITH PARKING FOR ROUGHLY 20 TO 25 CARS. THEIR IS A CIRCLE AROUND DRIVEWAY TO ENTER AND LEAVE. THE BUILDING HAS A COMMERCIAL KITCHEN AND 2 HALLS TO HANDLE MEETINGS GAS HEAT WITH CENTRAL AIR WHICH ARE IN GOOD SHAPE THIS PROPERTY HAS ALL THE POSSIBLITIES FOR SEVERAL USES WEDDING, CANOE BUSINESS RESTAURANT RETAIL MUST SEE PROPERTY