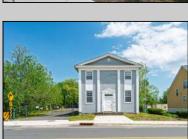

## COMMENTS

ON THE WATER WITH 250 FRONTAGE ALONG THE STREAM FROM LAKE LENAPE WHICH GOES THE THE GREAT EGG HARBOR RIVER. THIS 6800 SQ FOOT 2 STORY BUILDING WHICH WAS USED AS THE MASONIC TEMPLE HALL FOR DECADES COMES WITH JUST UNDER AND ACRE WITH PARKING FOR ROUGHLY 20 TO 25 CARS. THEIR IS A CIRCLE AROUND DRIVEWAY TO ENTER AND LEAVE. THE BUILDING HAS A COMMERCIAL KITCHEN AND 2 HALLS TO HANDLE MEETINGS GAS HEAT WITH CENTRAL AIR WHICH ARE IN GOOD SHAPE THIS PROPERTY HAS ALL THE POSSIBLITIES FOR SEVERAL USES WEDDING, CANOE BUSINESS RESTAURANT RETAIL MUST SEE PROPERTY