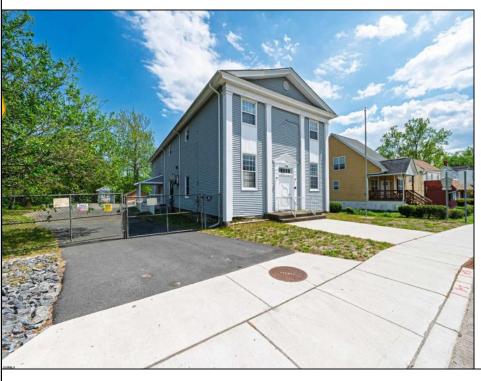

## **COMMENTS**

ON THE WATER WITH 250 FRONTAGE ALONG THE STREAM FROM LAKE LENAPE WHICH GOES THE THE GREAT EGG HARBOR RIVER. THIS 6800 SQ FOOT 2 STORY BUILDING WHICH WAS USED AS THE MASONIC TEMPLE HALL FOR DECADES COMES WITH JUST UNDER AND ACRE WITH PARKING FOR ROUGHLY 20 TO 25 CARS. THEIR IS A CIRCLE AROUND DRIVEWAY TO ENTER AND LEAVE. THE BUILDING HAS A COMMERCIAL KITCHEN AND 2 HALLS TO HANDLE MEETINGS GAS HEAT WITH CENTRAL AIR WHICH ARE IN GOOD SHAPE THIS PROPERTY HAS ALL THE POSSIBLITIES FOR SEVERAL USES WEDDING, CANOE BUSINESS RESTAURANT RETAIL MUST SEE PROPERTY