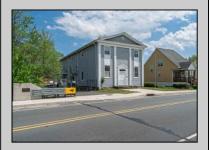

## **COMMENTS**

ON THE WATER WITH 250 FRONTAGE ALONG THE STREAM FROM LAKE LENAPE WHICH GOES THE THE GREAT EGG HARBOR RIVER. THIS 6800 SQ FOOT 2 STORY BUILDING WHICH WAS USED AS THE MASONIC TEMPLE HALL FOR DECADES COMES WITH JUST UNDER AND ACRE WITH PARKING FOR ROUGHLY 20 TO 25 CARS. THEIR IS A CIRCLE AROUND DRIVEWAY TO ENTER AND LEAVE. THE BUILDING HAS A COMMERCIAL KITCHEN AND 2 HALLS TO HANDLE MEETINGS GAS HEAT WITH CENTRAL AIR WHICH ARE IN GOOD SHAPE THIS PROPERTY HAS ALL THE POSSIBLITIES FOR SEVERAL USES WEDDING, CANOE BUSINESS RESTAURANT RETAIL MUST SEE PROPERTY