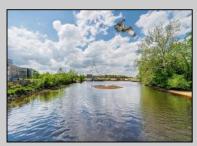

## COMMENTS

ON THE WATER WITH 250 FRONTAGE ALONG THE STREAM FROM LAKE LENAPE WHICH GOES THE THE GREAT EGG HARBOR RIVER. THIS 6800 SQ FOOT 2 STORY BUILDING WHICH WAS USED AS THE MASONIC TEMPLE HALL FOR DECADES COMES WITH JUST UNDER AND ACRE WITH PARKING FOR ROUGHLY 20 TO 25 CARS. THEIR IS A CIRCLE AROUND DRIVEWAY TO ENTER AND LEAVE. THE BUILDING HAS A COMMERCIAL KITCHEN AND 2 HALLS TO HANDLE MEETINGS GAS HEAT WITH CENTRAL AIR WHICH ARE IN GOOD SHAPE THIS PROPERTY HAS ALL THE POSSIBLITIES FOR SEVERAL USES WEDDING , CANOE BUSINESS RESTAURANT RETAIL MUST SEE PROPERTY