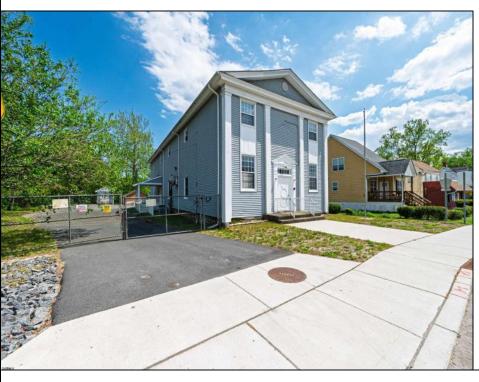

## COMMENTS

ON THE WATER WITH 250 FRONTAGE ALONG THE STREAM FROM LAKE LENAPE WHICH GOES THE THE GREAT EGG HARBOR RIVER. THIS 6800 SQ FOOT 2 STORY BUILDING WHICH WAS USED AS THE MASONIC TEMPLE HALL FOR DECADES COMES WITH JUST UNDER AND ACRE WITH PARKING FOR ROUGHLY 20 TO 25 CARS. THEIR IS A CIRCLE AROUND DRIVEWAY TO ENTER AND LEAVE. THE BUILDING HAS A COMMERCIAL KITCHEN AND 2 HALLS TO HANDLE MEETINGS GAS HEAT WITH CENTRAL AIR WHICH ARE IN GOOD SHAPE THIS PROPERTY HAS ALL THE POSSIBLITIES FOR SEVERAL USES WEDDING , CANOE BUSINESS RESTAURANT RETAIL MUST SEE PROPERTY