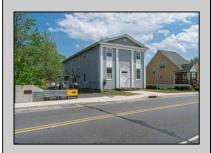

## COMMENTS

ON THE WATER WITH 250 FRONTAGE ALONG THE STREAM FROM LAKE LENAPE WHICH GOES THE THE GREAT EGG HARBOR RIVER. THIS 6800 SQ FOOT 2 STORY BUILDING WHICH WAS USED AS THE MASONIC TEMPLE HALL FOR DECADES COMES WITH JUST UNDER AND ACRE WITH PARKING FOR ROUGHLY 20 TO 25 CARS. THEIR IS A CIRCLE AROUND DRIVEWAY TO ENTER AND LEAVE. THE BUILDING HAS A COMMERCIAL KITCHEN AND 2 HALLS TO HANDLE MEETINGS GAS HEAT WITH CENTRAL AIR WHICH ARE IN GOOD SHAPE THIS PROPERTY HAS ALL THE POSSIBLITIES FOR SEVERAL USES WEDDING , CANOE BUSINESS RESTAURANT RETAIL MUST SEE PROPERTY