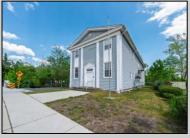

## COMMENTS

ON THE WATER WITH 250 FRONTAGE ALONG THE STREAM FROM LAKE LENAPE WHICH GOES THE THE GREAT EGG HARBOR RIVER. THIS 6800 SQ FOOT 2 STORY BUILDING WHICH WAS USED AS THE MASONIC TEMPLE HALL FOR DECADES COMES WITH JUST UNDER AND ACRE WITH PARKING FOR ROUGHLY 20 TO 25 CARS. THEIR IS A CIRCLE AROUND DRIVEWAY TO ENTER AND LEAVE. THE BUILDING HAS A COMMERCIAL KITCHEN AND 2 HALLS TO HANDLE MEETINGS GAS HEAT WITH CENTRAL AIR WHICH ARE IN GOOD SHAPE THIS PROPERTY HAS ALL THE POSSIBLITIES FOR SEVERAL USES WEDDING , CANOE BUSINESS RESTAURANT RETAIL MUST SEE PROPERTY