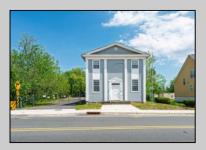

## COMMENTS

ON THE WATER WITH 250 FRONTAGE ALONG THE STREAM FROM LAKE LENAPE WHICH GOES THE THE GREAT EGG HARBOR RIVER. THIS 6800 SQ FOOT 2 STORY BUILDING WHICH WAS USED AS THE MASONIC TEMPLE HALL FOR DECADES COMES WITH JUST UNDER AND ACRE WITH PARKING FOR ROUGHLY 20 TO 25 CARS. THEIR IS A CIRCLE AROUND DRIVEWAY TO ENTER AND LEAVE. THE BUILDING HAS A COMMERCIAL KITCHEN AND 2 HALLS TO HANDLE MEETINGS GAS HEAT WITH CENTRAL AIR WHICH ARE IN GOOD SHAPE THIS PROPERTY HAS ALL THE POSSIBLITIES FOR SEVERAL USES WEDDING , CANOE BUSINESS RESTAURANT RETAIL MUST SEE PROPERTY