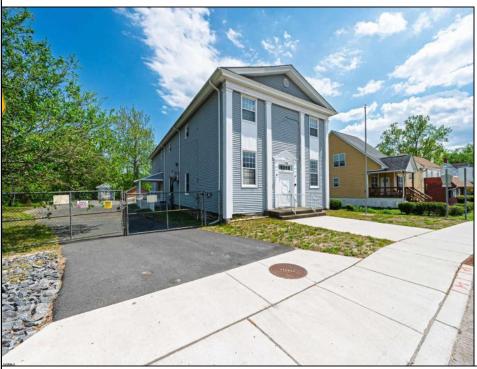

## COMMENTS

ON THE WATER WITH 250 FRONTAGE ALONG THE STREAM FROM LAKE LENAPE WHICH GOES THE THE GREAT EGG HARBOR RIVER. THIS 6800 SQ FOOT 2 STORY BUILDING WHICH WAS USED AS THE MASONIC TEMPLE HALL FOR DECADES COMES WITH JUST UNDER AND ACRE WITH PARKING FOR ROUGHLY 20 TO 25 CARS. THEIR IS A CIRCLE AROUND DRIVEWAY TO ENTER AND LEAVE. THE BUILDING HAS A COMMERCIAL KITCHEN AND 2 HALLS TO HANDLE MEETINGS GAS HEAT WITH CENTRAL AIR WHICH ARE IN GOOD SHAPE THIS PROPERTY HAS ALL THE POSSIBLITIES FOR SEVERAL USES WEDDING, CANOE BUSINESS RESTAURANT RETAIL MUST SEE PROPERTY **PROPERTY DETAILS**