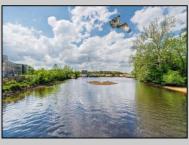

## COMMENTS

ON THE WATER WITH 250 FRONTAGE ALONG THE STREAM FROM LAKE LENAPE WHICH GOES THE THE GREAT EGG HARBOR RIVER. THIS 6800 SQ FOOT 2 STORY BUILDING WHICH WAS USED AS THE MASONIC TEMPLE HALL FOR DECADES COMES WITH JUST UNDER AND ACRE WITH PARKING FOR ROUGHLY 20 TO 25 CARS. THEIR IS A CIRCLE AROUND DRIVEWAY TO ENTER AND LEAVE. THE BUILDING HAS A COMMERCIAL KITCHEN AND 2 HALLS TO HANDLE MEETINGS GAS HEAT WITH CENTRAL AIR WHICH ARE IN GOOD SHAPE THIS PROPERTY HAS ALL THE POSSIBLITIES FOR SEVERAL USES WEDDING, CANOE BUSINESS RESTAURANT RETAIL MUST SEE PROPERTY **PROPERTY DETAILS**