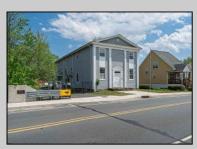

## COMMENTS

ON THE WATER WITH 250 FRONTAGE ALONG THE STREAM FROM LAKE LENAPE WHICH GOES THE THE GREAT EGG HARBOR RIVER. THIS 6800 SQ FOOT 2 STORY BUILDING WHICH WAS USED AS THE MASONIC TEMPLE HALL FOR DECADES COMES WITH JUST UNDER AND ACRE WITH PARKING FOR ROUGHLY 20 TO 25 CARS. THEIR IS A CIRCLE AROUND DRIVEWAY TO ENTER AND LEAVE. THE BUILDING HAS A COMMERCIAL KITCHEN AND 2 HALLS TO HANDLE MEETINGS GAS HEAT WITH CENTRAL AIR WHICH ARE IN GOOD SHAPE THIS PROPERTY HAS ALL THE POSSIBLITIES FOR SEVERAL USES WEDDING, CANOE BUSINESS RESTAURANT RETAIL MUST SEE PROPERTY **PROPERTY DETAILS**