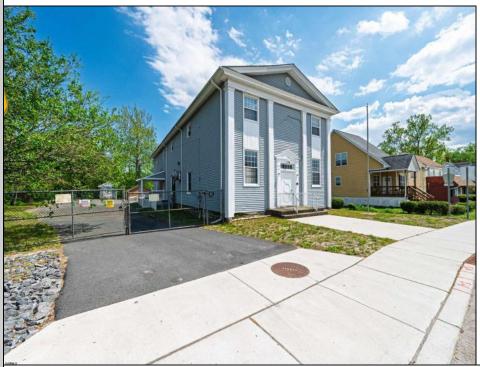

## COMMENTS

ON THE WATER WITH 250 FRONTAGE ALONG THE STREAM FROM LAKE LENAPE WHICH GOES THE THE GREAT EGG HARBOR RIVER. THIS 6800 SQ FOOT 2 STORY BUILDING WHICH WAS USED AS THE MASONIC TEMPLE HALL FOR DECADES COMES WITH JUST UNDER AND ACRE WITH PARKING FOR ROUGHLY 20 TO 25 CARS. THEIR IS A CIRCLE AROUND DRIVEWAY TO ENTER AND LEAVE. THE BUILDING HAS A COMMERCIAL KITCHEN AND 2 HALLS TO HANDLE MEETINGS GAS HEAT WITH CENTRAL AIR WHICH ARE IN GOOD SHAPE THIS PROPERTY HAS ALL THE POSSIBLITIES FOR SEVERAL USES WEDDING, CANOE BUSINESS RESTAURANT RETAIL MUST SEE PROPERTY **PROPERTY DETAILS** 