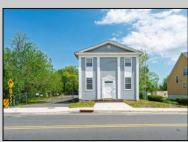

## COMMENTS

ON THE WATER WITH 250 FRONTAGE ALONG THE STREAM FROM LAKE LENAPE WHICH GOES THE THE GREAT EGG HARBOR RIVER. THIS 6800 SQ FOOT 2 STORY BUILDING WHICH WAS USED AS THE MASONIC TEMPLE HALL FOR DECADES COMES WITH JUST UNDER AND ACRE WITH PARKING FOR ROUGHLY 20 TO 25 CARS. THEIR IS A CIRCLE AROUND DRIVEWAY TO ENTER AND LEAVE. THE BUILDING HAS A COMMERCIAL KITCHEN AND 2 HALLS TO HANDLE MEETINGS GAS HEAT WITH CENTRAL AIR WHICH ARE IN GOOD SHAPE THIS PROPERTY HAS ALL THE POSSIBLITIES FOR SEVERAL USES WEDDING, CANOE BUSINESS RESTAURANT RETAIL MUST SEE PROPERTY **PROPERTY DETAILS** 