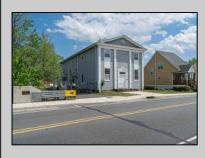

## COMMENTS

ON THE WATER WITH 250 FRONTAGE ALONG THE STREAM FROM LAKE LENAPE WHICH GOES THE THE GREAT EGG HARBOR RIVER. THIS 6800 SQ FOOT 2 STORY BUILDING WHICH WAS USED AS THE MASONIC TEMPLE HALL FOR DECADES COMES WITH JUST UNDER AND ACRE WITH PARKING FOR ROUGHLY 20 TO 25 CARS. THEIR IS A CIRCLE AROUND DRIVEWAY TO ENTER AND LEAVE. THE BUILDING HAS A COMMERCIAL KITCHEN AND 2 HALLS TO HANDLE MEETINGS GAS HEAT WITH CENTRAL AIR WHICH ARE IN GOOD SHAPE THIS PROPERTY HAS ALL THE POSSIBLITIES FOR SEVERAL USES WEDDING, CANOE BUSINESS RESTAURANT RETAIL MUST SEE PROPERTY **PROPERTY DETAILS** 