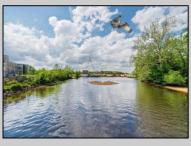

## COMMENTS

ON THE WATER WITH 250 FRONTAGE ALONG THE STREAM FROM LAKE LENAPE WHICH GOES THE THE GREAT EGG HARBOR RIVER. THIS 6800 SQ FOOT 2 STORY BUILDING WHICH WAS USED AS THE MASONIC TEMPLE HALL FOR DECADES COMES WITH JUST UNDER AND ACRE WITH PARKING FOR ROUGHLY 20 TO 25 CARS. THEIR IS A CIRCLE AROUND DRIVEWAY TO ENTER AND LEAVE. THE BUILDING HAS A COMMERCIAL KITCHEN AND 2 HALLS TO HANDLE MEETINGS GAS HEAT WITH CENTRAL AIR WHICH ARE IN GOOD SHAPE THIS PROPERTY HAS ALL THE POSSIBLITIES FOR SEVERAL USES WEDDING, CANOE BUSINESS RESTAURANT RETAIL MUST SEE PROPERTY **PROPERTY DETAILS** 