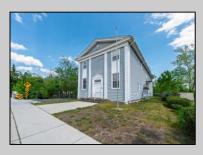

## COMMENTS

ON THE WATER WITH 250 FRONTAGE ALONG THE STREAM FROM LAKE LENAPE WHICH GOES THE THE GREAT EGG HARBOR RIVER. THIS 6800 SQ FOOT 2 STORY BUILDING WHICH WAS USED AS THE MASONIC TEMPLE HALL FOR DECADES COMES WITH JUST UNDER AND ACRE WITH PARKING FOR ROUGHLY 20 TO 25 CARS. THEIR IS A CIRCLE AROUND DRIVEWAY TO ENTER AND LEAVE. THE BUILDING HAS A COMMERCIAL KITCHEN AND 2 HALLS TO HANDLE MEETINGS GAS HEAT WITH CENTRAL AIR WHICH ARE IN GOOD SHAPE THIS PROPERTY HAS ALL THE POSSIBLITIES FOR SEVERAL USES WEDDING, CANOE BUSINESS RESTAURANT RETAIL MUST SEE PROPERTY **PROPERTY DETAILS** 