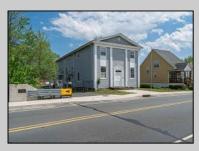

## COMMENTS

ON THE WATER WITH 250 FRONTAGE ALONG THE STREAM FROM LAKE LENAPE WHICH GOES THE THE GREAT EGG HARBOR RIVER. THIS 6800 SQ FOOT 2 STORY BUILDING WHICH WAS USED AS THE MASONIC TEMPLE HALL FOR DECADES COMES WITH JUST UNDER AND ACRE WITH PARKING FOR ROUGHLY 20 TO 25 CARS. THEIR IS A CIRCLE AROUND DRIVEWAY TO ENTER AND LEAVE. THE BUILDING HAS A COMMERCIAL KITCHEN AND 2 HALLS TO HANDLE MEETINGS GAS HEAT WITH CENTRAL AIR WHICH ARE IN GOOD SHAPE THIS PROPERTY HAS ALL THE POSSIBLITIES FOR SEVERAL USES WEDDING, CANOE BUSINESS RESTAURANT RETAIL MUST SEE PROPERTY **PROPERTY DETAILS** 