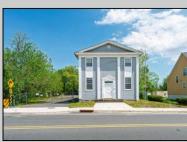

## COMMENTS

ON THE WATER WITH 250 FRONTAGE ALONG THE STREAM FROM LAKE LENAPE WHICH GOES THE THE GREAT EGG HARBOR RIVER. THIS 6800 SQ FOOT 2 STORY BUILDING WHICH WAS USED AS THE MASONIC TEMPLE HALL FOR DECADES COMES WITH JUST UNDER AND ACRE WITH PARKING FOR ROUGHLY 20 TO 25 CARS. THEIR IS A CIRCLE AROUND DRIVEWAY TO ENTER AND LEAVE. THE BUILDING HAS A COMMERCIAL KITCHEN AND 2 HALLS TO HANDLE MEETINGS GAS HEAT WITH CENTRAL AIR WHICH ARE IN GOOD SHAPE THIS PROPERTY HAS ALL THE POSSIBLITIES FOR SEVERAL USES WEDDING, CANOE BUSINESS RESTAURANT RETAIL MUST SEE PROPERTY **PROPERTY DETAILS**