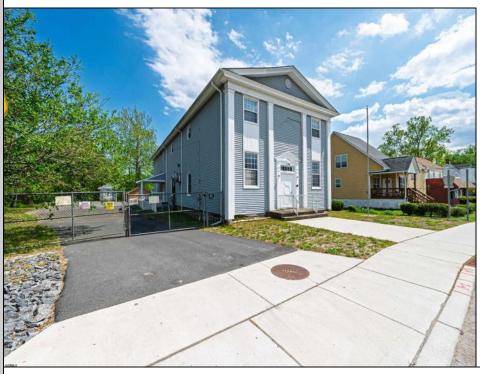

## COMMENTS

ON THE WATER WITH 250 FRONTAGE ALONG THE STREAM FROM LAKE LENAPE WHICH GOES THE THE GREAT EGG HARBOR RIVER. THIS 6800 SQ FOOT 2 STORY BUILDING WHICH WAS USED AS THE MASONIC TEMPLE HALL FOR DECADES COMES WITH JUST UNDER AND ACRE WITH PARKING FOR ROUGHLY 20 TO 25 CARS. THEIR IS A CIRCLE AROUND DRIVEWAY TO ENTER AND LEAVE. THE BUILDING HAS A COMMERCIAL KITCHEN AND 2 HALLS TO HANDLE MEETINGS GAS HEAT WITH CENTRAL AIR WHICH ARE IN GOOD SHAPE THIS PROPERTY HAS ALL THE POSSIBLITIES FOR SEVERAL USES WEDDING, CANOE BUSINESS RESTAURANT RETAIL MUST SEE PROPERTY **PROPERTY DETAILS**