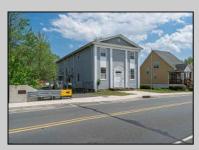

## COMMENTS

ON THE WATER WITH 250 FRONTAGE ALONG THE STREAM FROM LAKE LENAPE WHICH GOES THE THE GREAT EGG HARBOR RIVER. THIS 6800 SQ FOOT 2 STORY BUILDING WHICH WAS USED AS THE MASONIC TEMPLE HALL FOR DECADES COMES WITH JUST UNDER AND ACRE WITH PARKING FOR ROUGHLY 20 TO 25 CARS. THEIR IS A CIRCLE AROUND DRIVEWAY TO ENTER AND LEAVE. THE BUILDING HAS A COMMERCIAL KITCHEN AND 2 HALLS TO HANDLE MEETINGS GAS HEAT WITH CENTRAL AIR WHICH ARE IN GOOD SHAPE THIS PROPERTY HAS ALL THE POSSIBLITIES FOR SEVERAL USES WEDDING, CANOE BUSINESS RESTAURANT RETAIL MUST SEE PROPERTY **PROPERTY DETAILS**