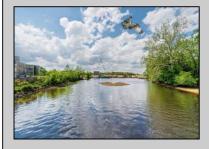

## COMMENTS

ON THE WATER WITH 250 FRONTAGE ALONG THE STREAM FROM LAKE LENAPE WHICH GOES THE THE GREAT EGG HARBOR RIVER. THIS 6800 SQ FOOT 2 STORY BUILDING WHICH WAS USED AS THE MASONIC TEMPLE HALL FOR DECADES COMES WITH JUST UNDER AND ACRE WITH PARKING FOR ROUGHLY 20 TO 25 CARS. THEIR IS A CIRCLE AROUND DRIVEWAY TO ENTER AND LEAVE. THE BUILDING HAS A COMMERCIAL KITCHEN AND 2 HALLS TO HANDLE MEETINGS GAS HEAT WITH CENTRAL AIR WHICH ARE IN GOOD SHAPE THIS PROPERTY HAS ALL THE POSSIBLITIES FOR SEVERAL USES WEDDING, CANOE BUSINESS RESTAURANT RETAIL MUST SEE PROPERTY