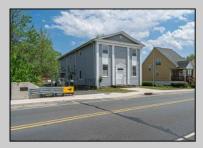

## COMMENTS

ON THE WATER WITH 250 FRONTAGE ALONG THE STREAM FROM LAKE LENAPE WHICH GOES THE THE GREAT EGG HARBOR RIVER. THIS 6800 SQ FOOT 2 STORY BUILDING WHICH WAS USED AS THE MASONIC TEMPLE HALL FOR DECADES COMES WITH JUST UNDER AND ACRE WITH PARKING FOR ROUGHLY 20 TO 25 CARS. THEIR IS A CIRCLE AROUND DRIVEWAY TO ENTER AND LEAVE. THE BUILDING HAS A COMMERCIAL KITCHEN AND 2 HALLS TO HANDLE MEETINGS GAS HEAT WITH CENTRAL AIR WHICH ARE IN GOOD SHAPE THIS PROPERTY HAS ALL THE POSSIBLITIES FOR SEVERAL USES WEDDING, CANOE BUSINESS RESTAURANT RETAIL MUST SEE PROPERTY