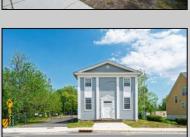

## COMMENTS

ON THE WATER WITH 250 FRONTAGE ALONG THE STREAM FROM LAKE LENAPE WHICH GOES THE THE GREAT EGG HARBOR RIVER. THIS 6800 SQ FOOT 2 STORY BUILDING WHICH WAS USED AS THE MASONIC TEMPLE HALL FOR DECADES COMES WITH JUST UNDER AND ACRE WITH PARKING FOR ROUGHLY 20 TO 25 CARS. THEIR IS A CIRCLE AROUND DRIVEWAY TO ENTER AND LEAVE. THE BUILDING HAS A COMMERCIAL KITCHEN AND 2 HALLS TO HANDLE MEETINGS GAS HEAT WITH CENTRAL AIR WHICH ARE IN GOOD SHAPE THIS PROPERTY HAS ALL THE POSSIBLITIES FOR SEVERAL USES WEDDING, CANOE BUSINESS RESTAURANT RETAIL MUST SEE PROPERTY