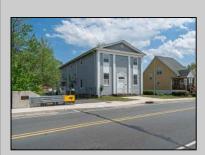

## COMMENTS

ON THE WATER WITH 250 FRONTAGE ALONG THE STREAM FROM LAKE LENAPE WHICH GOES THE THE GREAT EGG HARBOR RIVER. THIS 6800 SQ FOOT 2 STORY BUILDING WHICH WAS USED AS THE MASONIC TEMPLE HALL FOR DECADES COMES WITH JUST UNDER AND ACRE WITH PARKING FOR ROUGHLY 20 TO 25 CARS. THEIR IS A CIRCLE AROUND DRIVEWAY TO ENTER AND LEAVE. THE BUILDING HAS A COMMERCIAL KITCHEN AND 2 HALLS TO HANDLE MEETINGS GAS HEAT WITH CENTRAL AIR WHICH ARE IN GOOD SHAPE THIS PROPERTY HAS ALL THE POSSIBLITIES FOR SEVERAL USES WEDDING, CANOE BUSINESS RESTAURANT RETAIL MUST SEE PROPERTY