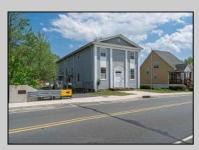

## COMMENTS

ON THE WATER WITH 250 FRONTAGE ALONG THE STREAM FROM LAKE LENAPE WHICH GOES THE THE GREAT EGG HARBOR RIVER. THIS 6800 SQ FOOT 2 STORY BUILDING WHICH WAS USED AS THE MASONIC TEMPLE HALL FOR DECADES COMES WITH JUST UNDER AND ACRE WITH PARKING FOR ROUGHLY 20 TO 25 CARS. THEIR IS A CIRCLE AROUND DRIVEWAY TO ENTER AND LEAVE. THE BUILDING HAS A COMMERCIAL KITCHEN AND 2 HALLS TO HANDLE MEETINGS GAS HEAT WITH CENTRAL AIR WHICH ARE IN GOOD SHAPE THIS PROPERTY HAS ALL THE POSSIBLITIES FOR SEVERAL USES WEDDING, CANOE BUSINESS RESTAURANT RETAIL MUST SEE PROPERTY PROPERTY DETAILS