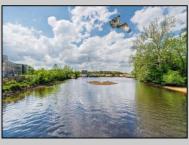

## COMMENTS

ON THE WATER WITH 250 FRONTAGE ALONG THE STREAM FROM LAKE LENAPE WHICH GOES THE THE GREAT EGG HARBOR RIVER. THIS 6800 SQ FOOT 2 STORY BUILDING WHICH WAS USED AS THE MASONIC TEMPLE HALL FOR DECADES COMES WITH JUST UNDER AND ACRE WITH PARKING FOR ROUGHLY 20 TO 25 CARS. THEIR IS A CIRCLE AROUND DRIVEWAY TO ENTER AND LEAVE. THE BUILDING HAS A COMMERCIAL KITCHEN AND 2 HALLS TO HANDLE MEETINGS GAS HEAT WITH CENTRAL AIR WHICH ARE IN GOOD SHAPE THIS PROPERTY HAS ALL THE POSSIBLITIES FOR SEVERAL USES WEDDING, CANOE BUSINESS RESTAURANT RETAIL MUST SEE PROPERTY PROPERTY DETAILS