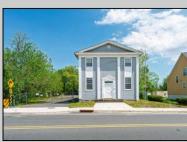

## COMMENTS

ON THE WATER WITH 250 FRONTAGE ALONG THE STREAM FROM LAKE LENAPE WHICH GOES THE THE GREAT EGG HARBOR RIVER. THIS 6800 SQ FOOT 2 STORY BUILDING WHICH WAS USED AS THE MASONIC TEMPLE HALL FOR DECADES COMES WITH JUST UNDER AND ACRE WITH PARKING FOR ROUGHLY 20 TO 25 CARS. THEIR IS A CIRCLE AROUND DRIVEWAY TO ENTER AND LEAVE. THE BUILDING HAS A COMMERCIAL KITCHEN AND 2 HALLS TO HANDLE MEETINGS GAS HEAT WITH CENTRAL AIR WHICH ARE IN GOOD SHAPE THIS PROPERTY HAS ALL THE POSSIBLITIES FOR SEVERAL USES WEDDING, CANOE BUSINESS RESTAURANT RETAIL MUST SEE PROPERTY PROPERTY DETAILS