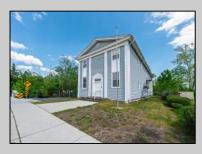

## COMMENTS

ON THE WATER WITH 250 FRONTAGE ALONG THE STREAM FROM LAKE LENAPE WHICH GOES THE THE GREAT EGG HARBOR RIVER. THIS 6800 SQ FOOT 2 STORY BUILDING WHICH WAS USED AS THE MASONIC TEMPLE HALL FOR DECADES COMES WITH JUST UNDER AND ACRE WITH PARKING FOR ROUGHLY 20 TO 25 CARS. THEIR IS A CIRCLE AROUND DRIVEWAY TO ENTER AND LEAVE. THE BUILDING HAS A COMMERCIAL KITCHEN AND 2 HALLS TO HANDLE MEETINGS GAS HEAT WITH CENTRAL AIR WHICH ARE IN GOOD SHAPE THIS PROPERTY HAS ALL THE POSSIBLITIES FOR SEVERAL USES WEDDING, CANOE BUSINESS RESTAURANT RETAIL MUST SEE PROPERTY PROPERTY DETAILS