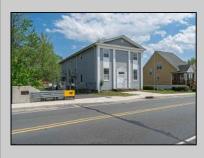

## COMMENTS

ON THE WATER WITH 250 FRONTAGE ALONG THE STREAM FROM LAKE LENAPE WHICH GOES THE THE GREAT EGG HARBOR RIVER. THIS 6800 SQ FOOT 2 STORY BUILDING WHICH WAS USED AS THE MASONIC TEMPLE HALL FOR DECADES COMES WITH JUST UNDER AND ACRE WITH PARKING FOR ROUGHLY 20 TO 25 CARS. THEIR IS A CIRCLE AROUND DRIVEWAY TO ENTER AND LEAVE. THE BUILDING HAS A COMMERCIAL KITCHEN AND 2 HALLS TO HANDLE MEETINGS GAS HEAT WITH CENTRAL AIR WHICH ARE IN GOOD SHAPE THIS PROPERTY HAS ALL THE POSSIBLITIES FOR SEVERAL USES WEDDING, CANOE BUSINESS RESTAURANT RETAIL MUST SEE PROPERTY PROPERTY DETAILS