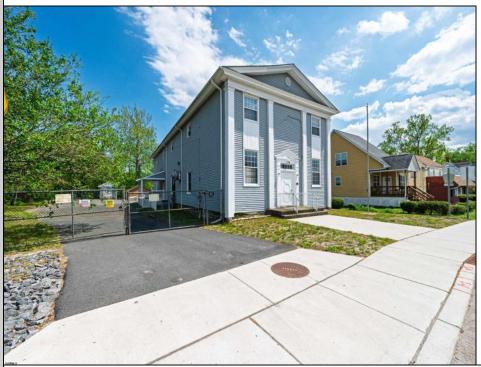

## COMMENTS

ON THE WATER WITH 250 FRONTAGE ALONG THE STREAM FROM LAKE LENAPE WHICH GOES THE THE GREAT EGG HARBOR RIVER. THIS 6800 SQ FOOT 2 STORY BUILDING WHICH WAS USED AS THE MASONIC TEMPLE HALL FOR DECADES COMES WITH JUST UNDER AND ACRE WITH PARKING FOR ROUGHLY 20 TO 25 CARS. THEIR IS A CIRCLE AROUND DRIVEWAY TO ENTER AND LEAVE. THE BUILDING HAS A COMMERCIAL KITCHEN AND 2 HALLS TO HANDLE MEETINGS GAS HEAT WITH CENTRAL AIR WHICH ARE IN GOOD SHAPE THIS PROPERTY HAS ALL THE POSSIBLITIES FOR SEVERAL USES WEDDING, CANOE BUSINESS RESTAURANT RETAIL MUST SEE PROPERTY PROPERTY DETAILS