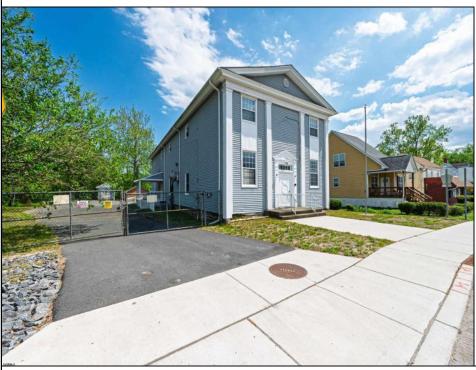

## COMMENTS

ON THE WATER WITH 250 FRONTAGE ALONG THE STREAM FROM LAKE LENAPE WHICH GOES THE THE GREAT EGG HARBOR RIVER. THIS 6800 SQ FOOT 2 STORY BUILDING WHICH WAS USED AS THE MASONIC TEMPLE HALL FOR DECADES COMES WITH JUST UNDER AND ACRE WITH PARKING FOR ROUGHLY 20 TO 25 CARS. THEIR IS A CIRCLE AROUND DRIVEWAY TO ENTER AND LEAVE. THE BUILDING HAS A COMMERCIAL KITCHEN AND 2 HALLS TO HANDLE MEETINGS GAS HEAT WITH CENTRAL AIR WHICH ARE IN GOOD SHAPE THIS PROPERTY HAS ALL THE POSSIBLITIES FOR SEVERAL USES WEDDING, CANOE BUSINESS RESTAURANT RETAIL MUST SEE PROPERTY **PROPERTY DETAILS**