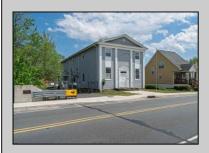

## COMMENTS

ON THE WATER WITH 250 FRONTAGE ALONG THE STREAM FROM LAKE LENAPE WHICH GOES THE THE GREAT EGG HARBOR RIVER. THIS 6800 SQ FOOT 2 STORY BUILDING WHICH WAS USED AS THE MASONIC TEMPLE HALL FOR DECADES COMES WITH JUST UNDER AND ACRE WITH PARKING FOR ROUGHLY 20 TO 25 CARS. THEIR IS A CIRCLE AROUND DRIVEWAY TO ENTER AND LEAVE. THE BUILDING HAS A COMMERCIAL KITCHEN AND 2 HALLS TO HANDLE MEETINGS GAS HEAT WITH CENTRAL AIR WHICH ARE IN GOOD SHAPE THIS PROPERTY HAS ALL THE POSSIBLITIES FOR SEVERAL USES WEDDING, CANOE BUSINESS RESTAURANT RETAIL MUST SEE PROPERTY