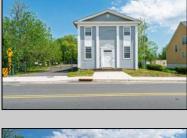

## COMMENTS

ON THE WATER WITH 250 FRONTAGE ALONG THE STREAM FROM LAKE LENAPE WHICH GOES THE THE GREAT EGG HARBOR RIVER. THIS 6800 SQ FOOT 2 STORY BUILDING WHICH WAS USED AS THE MASONIC TEMPLE HALL FOR DECADES COMES WITH JUST UNDER AND ACRE WITH PARKING FOR ROUGHLY 20 TO 25 CARS. THEIR IS A CIRCLE AROUND DRIVEWAY TO ENTER AND LEAVE. THE BUILDING HAS A COMMERCIAL KITCHEN AND 2 HALLS TO HANDLE MEETINGS GAS HEAT WITH CENTRAL AIR WHICH ARE IN GOOD SHAPE THIS PROPERTY HAS ALL THE POSSIBLITIES FOR SEVERAL USES WEDDING, CANOE BUSINESS RESTAURANT RETAIL MUST SEE PROPERTY