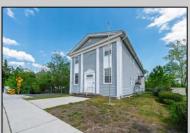

## COMMENTS

ON THE WATER WITH 250 FRONTAGE ALONG THE STREAM FROM LAKE LENAPE WHICH GOES THE THE GREAT EGG HARBOR RIVER. THIS 6800 SQ FOOT 2 STORY BUILDING WHICH WAS USED AS THE MASONIC TEMPLE HALL FOR DECADES COMES WITH JUST UNDER AND ACRE WITH PARKING FOR ROUGHLY 20 TO 25 CARS. THEIR IS A CIRCLE AROUND DRIVEWAY TO ENTER AND LEAVE. THE BUILDING HAS A COMMERCIAL KITCHEN AND 2 HALLS TO HANDLE MEETINGS GAS HEAT WITH CENTRAL AIR WHICH ARE IN GOOD SHAPE THIS PROPERTY HAS ALL THE POSSIBLITIES FOR SEVERAL USES WEDDING, CANOE BUSINESS RESTAURANT RETAIL MUST SEE PROPERTY