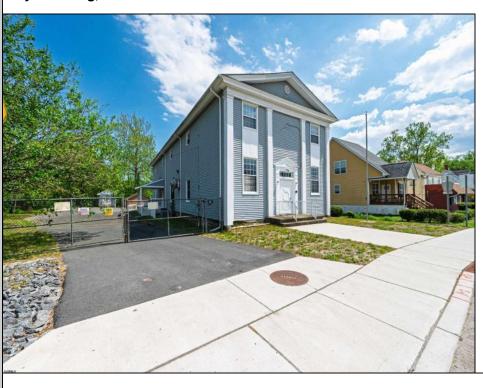

## COMMENTS

ON THE WATER WITH 250 FRONTAGE ALONG THE STREAM FROM LAKE LENAPE WHICH GOES THE THE GREAT EGG HARBOR RIVER. THIS 6800 SQ FOOT 2 STORY BUILDING WHICH WAS USED AS THE MASONIC TEMPLE HALL FOR DECADES COMES WITH JUST UNDER AND ACRE WITH PARKING FOR ROUGHLY 20 TO 25 CARS. THEIR IS A CIRCLE AROUND DRIVEWAY TO ENTER AND LEAVE. THE BUILDING HAS A COMMERCIAL KITCHEN AND 2 HALLS TO HANDLE MEETINGS GAS HEAT WITH CENTRAL AIR WHICH ARE IN GOOD SHAPE THIS PROPERTY HAS ALL THE POSSIBLITIES FOR SEVERAL USES WEDDING, CANOE BUSINESS RESTAURANT RETAIL MUST SEE PROPERTY