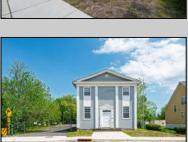

## COMMENTS

ON THE WATER WITH 250 FRONTAGE ALONG THE STREAM FROM LAKE LENAPE WHICH GOES THE THE GREAT EGG HARBOR RIVER. THIS 6800 SQ FOOT 2 STORY BUILDING WHICH WAS USED AS THE MASONIC TEMPLE HALL FOR DECADES COMES WITH JUST UNDER AND ACRE WITH PARKING FOR ROUGHLY 20 TO 25 CARS. THEIR IS A CIRCLE AROUND DRIVEWAY TO ENTER AND LEAVE. THE BUILDING HAS A COMMERCIAL KITCHEN AND 2 HALLS TO HANDLE MEETINGS GAS HEAT WITH CENTRAL AIR WHICH ARE IN GOOD SHAPE THIS PROPERTY HAS ALL THE POSSIBLITIES FOR SEVERAL USES WEDDING, CANOE BUSINESS RESTAURANT RETAIL MUST SEE PROPERTY