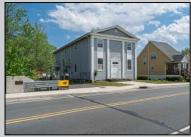

## COMMENTS

ON THE WATER WITH 250 FRONTAGE ALONG THE STREAM FROM LAKE LENAPE WHICH GOES THE THE GREAT EGG HARBOR RIVER. THIS 6800 SQ FOOT 2 STORY BUILDING WHICH WAS USED AS THE MASONIC TEMPLE HALL FOR DECADES COMES WITH JUST UNDER AND ACRE WITH PARKING FOR ROUGHLY 20 TO 25 CARS. THEIR IS A CIRCLE AROUND DRIVEWAY TO ENTER AND LEAVE. THE BUILDING HAS A COMMERCIAL KITCHEN AND 2 HALLS TO HANDLE MEETINGS GAS HEAT WITH CENTRAL AIR WHICH ARE IN GOOD SHAPE THIS PROPERTY HAS ALL THE POSSIBLITIES FOR SEVERAL USES WEDDING, CANOE BUSINESS RESTAURANT RETAIL MUST SEE PROPERTY