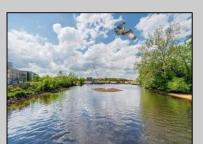

## COMMENTS

ON THE WATER WITH 250 FRONTAGE ALONG THE STREAM FROM LAKE LENAPE WHICH GOES THE THE GREAT EGG HARBOR RIVER. THIS 6800 SQ FOOT 2 STORY BUILDING WHICH WAS USED AS THE MASONIC TEMPLE HALL FOR DECADES COMES WITH JUST UNDER AND ACRE WITH PARKING FOR ROUGHLY 20 TO 25 CARS. THEIR IS A CIRCLE AROUND DRIVEWAY TO ENTER AND LEAVE. THE BUILDING HAS A COMMERCIAL KITCHEN AND 2 HALLS TO HANDLE MEETINGS GAS HEAT WITH CENTRAL AIR WHICH ARE IN GOOD SHAPE THIS PROPERTY HAS ALL THE POSSIBLITIES FOR SEVERAL USES WEDDING, CANOE BUSINESS RESTAURANT RETAIL MUST SEE PROPERTY