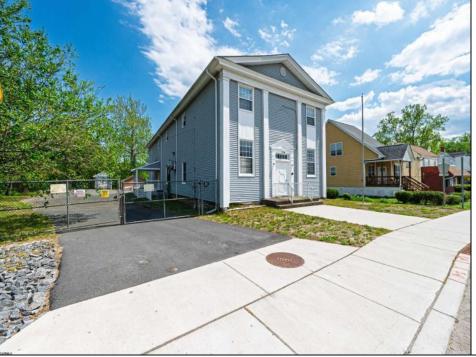

## COMMENTS

ON THE WATER WITH 250 FRONTAGE ALONG THE STREAM FROM LAKE LENAPE WHICH GOES THE THE GREAT EGG HARBOR RIVER. THIS 6800 SQ FOOT 2 STORY BUILDING WHICH WAS USED AS THE MASONIC TEMPLE HALL FOR DECADES COMES WITH JUST UNDER AND ACRE WITH PARKING FOR ROUGHLY 20 TO 25 CARS. THEIR IS A CIRCLE AROUND DRIVEWAY TO ENTER AND LEAVE. THE BUILDING HAS A COMMERCIAL KITCHEN AND 2 HALLS TO HANDLE MEETINGS GAS HEAT WITH CENTRAL AIR WHICH ARE IN GOOD SHAPE THIS PROPERTY HAS ALL THE POSSIBLITIES FOR SEVERAL USES WEDDING, CANOE BUSINESS RESTAURANT RETAIL MUST SEE PROPERTY