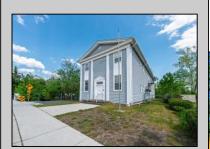

## COMMENTS

ON THE WATER WITH 250 FRONTAGE ALONG THE STREAM FROM LAKE LENAPE WHICH GOES THE THE GREAT EGG HARBOR RIVER. THIS 6800 SQ FOOT 2 STORY BUILDING WHICH WAS USED AS THE MASONIC TEMPLE HALL FOR DECADES COMES WITH JUST UNDER AND ACRE WITH PARKING FOR ROUGHLY 20 TO 25 CARS. THEIR IS A CIRCLE AROUND DRIVEWAY TO ENTER AND LEAVE. THE BUILDING HAS A COMMERCIAL KITCHEN AND 2 HALLS TO HANDLE MEETINGS GAS HEAT WITH CENTRAL AIR WHICH ARE IN GOOD SHAPE THIS PROPERTY HAS ALL THE POSSIBLITIES FOR SEVERAL USES WEDDING, CANOE BUSINESS RESTAURANT RETAIL MUST SEE PROPERTY