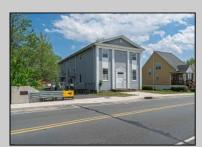

## COMMENTS

ON THE WATER WITH 250 FRONTAGE ALONG THE STREAM FROM LAKE LENAPE WHICH GOES THE THE GREAT EGG HARBOR RIVER. THIS 6800 SQ FOOT 2 STORY BUILDING WHICH WAS USED AS THE MASONIC TEMPLE HALL FOR DECADES COMES WITH JUST UNDER AND ACRE WITH PARKING FOR ROUGHLY 20 TO 25 CARS. THEIR IS A CIRCLE AROUND DRIVEWAY TO ENTER AND LEAVE. THE BUILDING HAS A COMMERCIAL KITCHEN AND 2 HALLS TO HANDLE MEETINGS GAS HEAT WITH CENTRAL AIR WHICH ARE IN GOOD SHAPE THIS PROPERTY HAS ALL THE POSSIBLITIES FOR SEVERAL USES WEDDING, CANOE BUSINESS RESTAURANT RETAIL MUST SEE PROPERTY