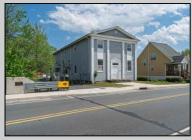

## COMMENTS

ON THE WATER WITH 250 FRONTAGE ALONG THE STREAM FROM LAKE LENAPE WHICH GOES THE THE GREAT EGG HARBOR RIVER. THIS 6800 SQ FOOT 2 STORY BUILDING WHICH WAS USED AS THE MASONIC TEMPLE HALL FOR DECADES COMES WITH JUST UNDER AND ACRE WITH PARKING FOR ROUGHLY 20 TO 25 CARS. THEIR IS A CIRCLE AROUND DRIVEWAY TO ENTER AND LEAVE. THE BUILDING HAS A COMMERCIAL KITCHEN AND 2 HALLS TO HANDLE MEETINGS GAS HEAT WITH CENTRAL AIR WHICH ARE IN GOOD SHAPE THIS PROPERTY HAS ALL THE POSSIBLITIES FOR SEVERAL USES WEDDING, CANOE BUSINESS RESTAURANT RETAIL MUST SEE PROPERTY