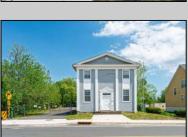

## COMMENTS

ON THE WATER WITH 250 FRONTAGE ALONG THE STREAM FROM LAKE LENAPE WHICH GOES THE THE GREAT EGG HARBOR RIVER. THIS 6800 SQ FOOT 2 STORY BUILDING WHICH WAS USED AS THE MASONIC TEMPLE HALL FOR DECADES COMES WITH JUST UNDER AND ACRE WITH PARKING FOR ROUGHLY 20 TO 25 CARS. THEIR IS A CIRCLE AROUND DRIVEWAY TO ENTER AND LEAVE. THE BUILDING HAS A COMMERCIAL KITCHEN AND 2 HALLS TO HANDLE MEETINGS GAS HEAT WITH CENTRAL AIR WHICH ARE IN GOOD SHAPE THIS PROPERTY HAS ALL THE POSSIBLITIES FOR SEVERAL USES WEDDING, CANOE BUSINESS RESTAURANT RETAIL MUST SEE PROPERTY