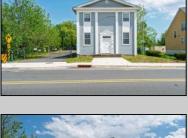

## COMMENTS

ON THE WATER WITH 250 FRONTAGE ALONG THE STREAM FROM LAKE LENAPE WHICH GOES THE THE GREAT EGG HARBOR RIVER. THIS 6800 SQ FOOT 2 STORY BUILDING WHICH WAS USED AS THE MASONIC TEMPLE HALL FOR DECADES COMES WITH JUST UNDER AND ACRE WITH PARKING FOR ROUGHLY 20 TO 25 CARS. THEIR IS A CIRCLE AROUND DRIVEWAY TO ENTER AND LEAVE. THE BUILDING HAS A COMMERCIAL KITCHEN AND 2 HALLS TO HANDLE MEETINGS GAS HEAT WITH CENTRAL AIR WHICH ARE IN GOOD SHAPE THIS PROPERTY HAS ALL THE POSSIBLITIES FOR SEVERAL USES WEDDING, CANOE BUSINESS RESTAURANT RETAIL MUST SEE PROPERTY