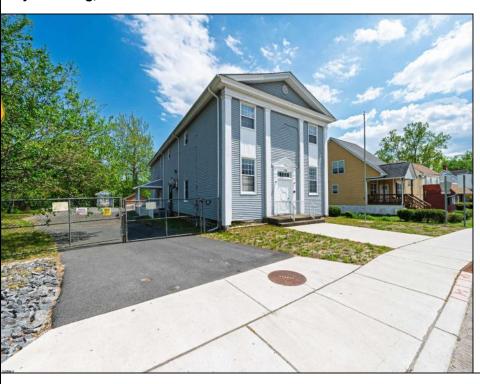

## COMMENTS

ON THE WATER WITH 250 FRONTAGE ALONG THE STREAM FROM LAKE LENAPE WHICH GOES THE THE GREAT EGG HARBOR RIVER. THIS 6800 SQ FOOT 2 STORY BUILDING WHICH WAS USED AS THE MASONIC TEMPLE HALL FOR DECADES COMES WITH JUST UNDER AND ACRE WITH PARKING FOR ROUGHLY 20 TO 25 CARS. THEIR IS A CIRCLE AROUND DRIVEWAY TO ENTER AND LEAVE. THE BUILDING HAS A COMMERCIAL KITCHEN AND 2 HALLS TO HANDLE MEETINGS GAS HEAT WITH CENTRAL AIR WHICH ARE IN GOOD SHAPE THIS PROPERTY HAS ALL THE POSSIBLITIES FOR SEVERAL USES WEDDING, CANOE BUSINESS RESTAURANT RETAIL MUST SEE PROPERTY