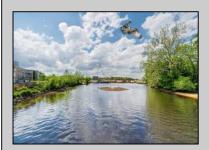

## COMMENTS

ON THE WATER WITH 250 FRONTAGE ALONG THE STREAM FROM LAKE LENAPE WHICH GOES THE THE GREAT EGG HARBOR RIVER. THIS 6800 SQ FOOT 2 STORY BUILDING WHICH WAS USED AS THE MASONIC TEMPLE HALL FOR DECADES COMES WITH JUST UNDER AND ACRE WITH PARKING FOR ROUGHLY 20 TO 25 CARS. THEIR IS A CIRCLE AROUND DRIVEWAY TO ENTER AND LEAVE. THE BUILDING HAS A COMMERCIAL KITCHEN AND 2 HALLS TO HANDLE MEETINGS GAS HEAT WITH CENTRAL AIR WHICH ARE IN GOOD SHAPE THIS PROPERTY HAS ALL THE POSSIBLITIES FOR SEVERAL USES WEDDING, CANOE BUSINESS RESTAURANT RETAIL MUST SEE PROPERTY