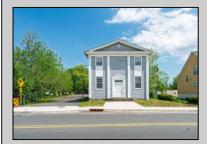

## COMMENTS

ON THE WATER WITH 250 FRONTAGE ALONG THE STREAM FROM LAKE LENAPE WHICH GOES THE THE GREAT EGG HARBOR RIVER. THIS 6800 SQ FOOT 2 STORY BUILDING WHICH WAS USED AS THE MASONIC TEMPLE HALL FOR DECADES COMES WITH JUST UNDER AND ACRE WITH PARKING FOR ROUGHLY 20 TO 25 CARS. THEIR IS A CIRCLE AROUND DRIVEWAY TO ENTER AND LEAVE. THE BUILDING HAS A COMMERCIAL KITCHEN AND 2 HALLS TO HANDLE MEETINGS GAS HEAT WITH CENTRAL AIR WHICH ARE IN GOOD SHAPE THIS PROPERTY HAS ALL THE POSSIBLITIES FOR SEVERAL USES WEDDING, CANOE BUSINESS RESTAURANT RETAIL MUST SEE PROPERTY