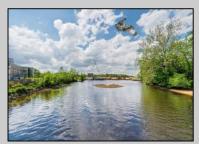

## COMMENTS

ON THE WATER WITH 250 FRONTAGE ALONG THE STREAM FROM LAKE LENAPE WHICH GOES THE THE GREAT EGG HARBOR RIVER. THIS 6800 SQ FOOT 2 STORY BUILDING WHICH WAS USED AS THE MASONIC TEMPLE HALL FOR DECADES COMES WITH JUST UNDER AND ACRE WITH PARKING FOR ROUGHLY 20 TO 25 CARS. THEIR IS A CIRCLE AROUND DRIVEWAY TO ENTER AND LEAVE. THE BUILDING HAS A COMMERCIAL KITCHEN AND 2 HALLS TO HANDLE MEETINGS GAS HEAT WITH CENTRAL AIR WHICH ARE IN GOOD SHAPE THIS PROPERTY HAS ALL THE POSSIBLITIES FOR SEVERAL USES WEDDING, CANOE BUSINESS RESTAURANT RETAIL MUST SEE PROPERTY