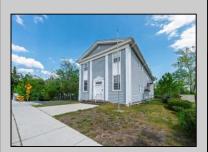

## COMMENTS

ON THE WATER WITH 250 FRONTAGE ALONG THE STREAM FROM LAKE LENAPE WHICH GOES THE THE GREAT EGG HARBOR RIVER. THIS 6800 SQ FOOT 2 STORY BUILDING WHICH WAS USED AS THE MASONIC TEMPLE HALL FOR DECADES COMES WITH JUST UNDER AND ACRE WITH PARKING FOR ROUGHLY 20 TO 25 CARS. THEIR IS A CIRCLE AROUND DRIVEWAY TO ENTER AND LEAVE. THE BUILDING HAS A COMMERCIAL KITCHEN AND 2 HALLS TO HANDLE MEETINGS GAS HEAT WITH CENTRAL AIR WHICH ARE IN GOOD SHAPE THIS PROPERTY HAS ALL THE POSSIBLITIES FOR SEVERAL USES WEDDING, CANOE BUSINESS RESTAURANT RETAIL MUST SEE PROPERTY