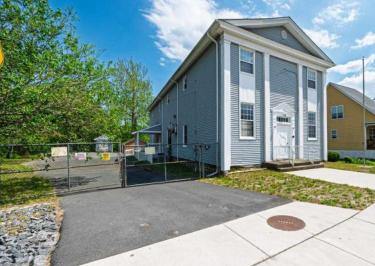

## COMMENTS

ON THE WATER WITH 250 FRONTAGE ALONG THE STREAM FROM LAKE LENAPE WHICH GOES THE THE GREAT EGG HARBOR RIVER. THIS 6800 SQ FOOT 2 STORY BUILDING WHICH WAS USED AS THE MASONIC TEMPLE HALL FOR DECADES COMES WITH JUST UNDER AND ACRE WITH PARKING FOR ROUGHLY 20 TO 25 CARS. THEIR IS A CIRCLE AROUND DRIVEWAY TO ENTER AND LEAVE. THE BUILDING HAS A COMMERCIAL KITCHEN AND 2 HALLS TO HANDLE MEETINGS GAS HEAT WITH CENTRAL AIR WHICH ARE IN GOOD SHAPE THIS PROPERTY HAS ALL THE POSSIBLITIES FOR SEVERAL USES WEDDING, CANOE BUSINESS RESTAURANT RETAIL MUST SEE PROPERTY