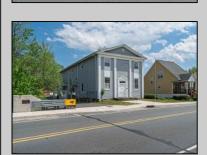

## COMMENTS

ON THE WATER WITH 250 FRONTAGE ALONG THE STREAM FROM LAKE LENAPE WHICH GOES THE THE GREAT EGG HARBOR RIVER. THIS 6800 SQ FOOT 2 STORY BUILDING WHICH WAS USED AS THE MASONIC TEMPLE HALL FOR DECADES COMES WITH JUST UNDER AND ACRE WITH PARKING FOR ROUGHLY 20 TO 25 CARS. THEIR IS A CIRCLE AROUND DRIVEWAY TO ENTER AND LEAVE. THE BUILDING HAS A COMMERCIAL KITCHEN AND 2 HALLS TO HANDLE MEETINGS GAS HEAT WITH CENTRAL AIR WHICH ARE IN GOOD SHAPE THIS PROPERTY HAS ALL THE POSSIBLITIES FOR SEVERAL USES WEDDING, CANOE BUSINESS RESTAURANT RETAIL MUST SEE PROPERTY