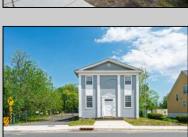

## COMMENTS

ON THE WATER WITH 250 FRONTAGE ALONG THE STREAM FROM LAKE LENAPE WHICH GOES THE THE GREAT EGG HARBOR RIVER. THIS 6800 SQ FOOT 2 STORY BUILDING WHICH WAS USED AS THE MASONIC TEMPLE HALL FOR DECADES COMES WITH JUST UNDER AND ACRE WITH PARKING FOR ROUGHLY 20 TO 25 CARS. THEIR IS A CIRCLE AROUND DRIVEWAY TO ENTER AND LEAVE. THE BUILDING HAS A COMMERCIAL KITCHEN AND 2 HALLS TO HANDLE MEETINGS GAS HEAT WITH CENTRAL AIR WHICH ARE IN GOOD SHAPE THIS PROPERTY HAS ALL THE POSSIBLITIES FOR SEVERAL USES WEDDING, CANOE BUSINESS RESTAURANT RETAIL MUST SEE PROPERTY