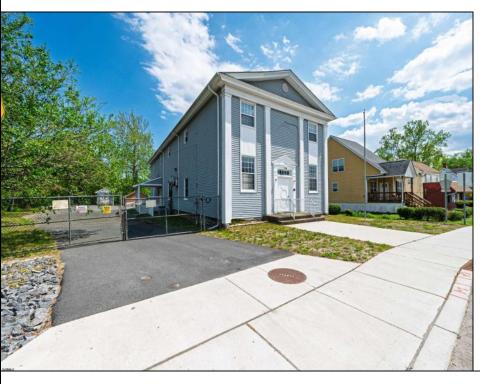

## COMMENTS

ON THE WATER WITH 250 FRONTAGE ALONG THE STREAM FROM LAKE LENAPE WHICH GOES THE THE GREAT EGG HARBOR RIVER. THIS 6800 SQ FOOT 2 STORY BUILDING WHICH WAS USED AS THE MASONIC TEMPLE HALL FOR DECADES COMES WITH JUST UNDER AND ACRE WITH PARKING FOR ROUGHLY 20 TO 25 CARS. THEIR IS A CIRCLE AROUND DRIVEWAY TO ENTER AND LEAVE. THE BUILDING HAS A COMMERCIAL KITCHEN AND 2 HALLS TO HANDLE MEETINGS GAS HEAT WITH CENTRAL AIR WHICH ARE IN GOOD SHAPE THIS PROPERTY HAS ALL THE POSSIBLITIES FOR SEVERAL USES WEDDING, CANOE BUSINESS RESTAURANT RETAIL MUST SEE PROPERTY