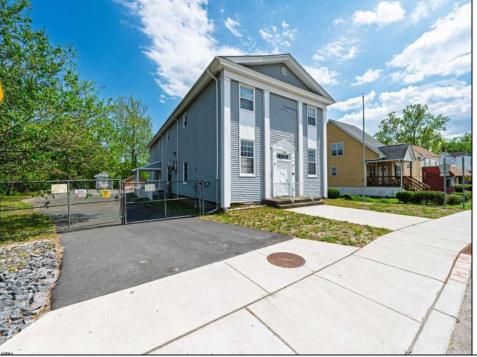

## COMMENTS

ON THE WATER WITH 250 FRONTAGE ALONG THE STREAM FROM LAKE LENAPE WHICH GOES THE THE GREAT EGG HARBOR RIVER. THIS 6800 SQ FOOT 2 STORY BUILDING WHICH WAS USED AS THE MASONIC TEMPLE HALL FOR DECADES COMES WITH JUST UNDER AND ACRE WITH PARKING FOR ROUGHLY 20 TO 25 CARS. THEIR IS A CIRCLE AROUND DRIVEWAY TO ENTER AND LEAVE. THE BUILDING HAS A COMMERCIAL KITCHEN AND 2 HALLS TO HANDLE MEETINGS GAS HEAT WITH CENTRAL AIR WHICH ARE IN GOOD SHAPE THIS PROPERTY HAS ALL THE POSSIBLITIES FOR SEVERAL USES WEDDING , CANOE BUSINESS RESTAURANT RETAIL MUST SEE PROPERTY