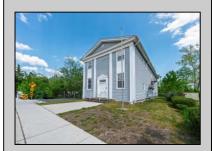

## COMMENTS

ON THE WATER WITH 250 FRONTAGE ALONG THE STREAM FROM LAKE LENAPE WHICH GOES THE THE GREAT EGG HARBOR RIVER. THIS 6800 SQ FOOT 2 STORY BUILDING WHICH WAS USED AS THE MASONIC TEMPLE HALL FOR DECADES COMES WITH JUST UNDER AND ACRE WITH PARKING FOR ROUGHLY 20 TO 25 CARS. THEIR IS A CIRCLE AROUND DRIVEWAY TO ENTER AND LEAVE. THE BUILDING HAS A COMMERCIAL KITCHEN AND 2 HALLS TO HANDLE MEETINGS GAS HEAT WITH CENTRAL AIR WHICH ARE IN GOOD SHAPE THIS PROPERTY HAS ALL THE POSSIBLITIES FOR SEVERAL USES WEDDING , CANOE BUSINESS RESTAURANT RETAIL MUST SEE PROPERTY