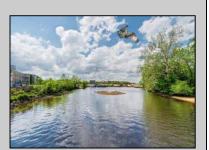

## COMMENTS

ON THE WATER WITH 250 FRONTAGE ALONG THE STREAM FROM LAKE LENAPE WHICH GOES THE THE GREAT EGG HARBOR RIVER. THIS 6800 SQ FOOT 2 STORY BUILDING WHICH WAS USED AS THE MASONIC TEMPLE HALL FOR DECADES COMES WITH JUST UNDER AND ACRE WITH PARKING FOR ROUGHLY 20 TO 25 CARS. THEIR IS A CIRCLE AROUND DRIVEWAY TO ENTER AND LEAVE. THE BUILDING HAS A COMMERCIAL KITCHEN AND 2 HALLS TO HANDLE MEETINGS GAS HEAT WITH CENTRAL AIR WHICH ARE IN GOOD SHAPE THIS PROPERTY HAS ALL THE POSSIBLITIES FOR SEVERAL USES WEDDING , CANOE BUSINESS RESTAURANT RETAIL MUST SEE PROPERTY