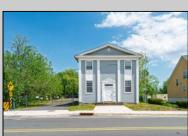

## COMMENTS

ON THE WATER WITH 250 FRONTAGE ALONG THE STREAM FROM LAKE LENAPE WHICH GOES THE THE GREAT EGG HARBOR RIVER. THIS 6800 SQ FOOT 2 STORY BUILDING WHICH WAS USED AS THE MASONIC TEMPLE HALL FOR DECADES COMES WITH JUST UNDER AND ACRE WITH PARKING FOR ROUGHLY 20 TO 25 CARS. THEIR IS A CIRCLE AROUND DRIVEWAY TO ENTER AND LEAVE. THE BUILDING HAS A COMMERCIAL KITCHEN AND 2 HALLS TO HANDLE MEETINGS GAS HEAT WITH CENTRAL AIR WHICH ARE IN GOOD SHAPE THIS PROPERTY HAS ALL THE POSSIBLITIES FOR SEVERAL USES WEDDING, CANOE BUSINESS RESTAURANT RETAIL MUST SEE PROPERTY