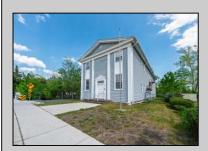

## COMMENTS

ON THE WATER WITH 250 FRONTAGE ALONG THE STREAM FROM LAKE LENAPE WHICH GOES THE THE GREAT EGG HARBOR RIVER. THIS 6800 SQ FOOT 2 STORY BUILDING WHICH WAS USED AS THE MASONIC TEMPLE HALL FOR DECADES COMES WITH JUST UNDER AND ACRE WITH PARKING FOR ROUGHLY 20 TO 25 CARS. THEIR IS A CIRCLE AROUND DRIVEWAY TO ENTER AND LEAVE. THE BUILDING HAS A COMMERCIAL KITCHEN AND 2 HALLS TO HANDLE MEETINGS GAS HEAT WITH CENTRAL AIR WHICH ARE IN GOOD SHAPE THIS PROPERTY HAS ALL THE POSSIBLITIES FOR SEVERAL USES WEDDING, CANOE BUSINESS RESTAURANT RETAIL MUST SEE PROPERTY