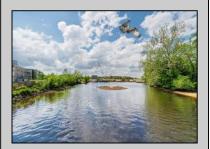

## COMMENTS

ON THE WATER WITH 250 FRONTAGE ALONG THE STREAM FROM LAKE LENAPE WHICH GOES THE THE GREAT EGG HARBOR RIVER. THIS 6800 SQ FOOT 2 STORY BUILDING WHICH WAS USED AS THE MASONIC TEMPLE HALL FOR DECADES COMES WITH JUST UNDER AND ACRE WITH PARKING FOR ROUGHLY 20 TO 25 CARS. THEIR IS A CIRCLE AROUND DRIVEWAY TO ENTER AND LEAVE. THE BUILDING HAS A COMMERCIAL KITCHEN AND 2 HALLS TO HANDLE MEETINGS GAS HEAT WITH CENTRAL AIR WHICH ARE IN GOOD SHAPE THIS PROPERTY HAS ALL THE POSSIBLITIES FOR SEVERAL USES WEDDING, CANOE BUSINESS RESTAURANT RETAIL MUST SEE PROPERTY