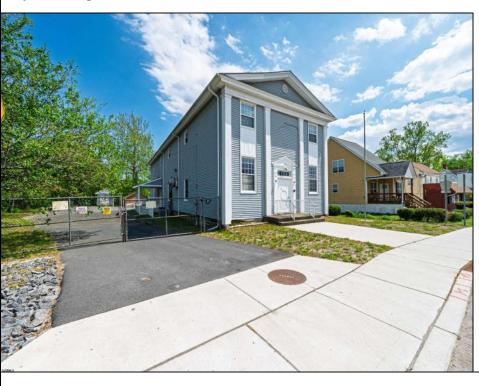

## COMMENTS

ON THE WATER WITH 250 FRONTAGE ALONG THE STREAM FROM LAKE LENAPE WHICH GOES THE THE GREAT EGG HARBOR RIVER. THIS 6800 SQ FOOT 2 STORY BUILDING WHICH WAS USED AS THE MASONIC TEMPLE HALL FOR DECADES COMES WITH JUST UNDER AND ACRE WITH PARKING FOR ROUGHLY 20 TO 25 CARS. THEIR IS A CIRCLE AROUND DRIVEWAY TO ENTER AND LEAVE. THE BUILDING HAS A COMMERCIAL KITCHEN AND 2 HALLS TO HANDLE MEETINGS GAS HEAT WITH CENTRAL AIR WHICH ARE IN GOOD SHAPE THIS PROPERTY HAS ALL THE POSSIBLITIES FOR SEVERAL USES WEDDING, CANOE BUSINESS RESTAURANT RETAIL MUST SEE PROPERTY