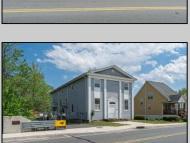

## COMMENTS

ON THE WATER WITH 250 FRONTAGE ALONG THE STREAM FROM LAKE LENAPE WHICH GOES THE THE GREAT EGG HARBOR RIVER. THIS 6800 SQ FOOT 2 STORY BUILDING WHICH WAS USED AS THE MASONIC TEMPLE HALL FOR DECADES COMES WITH JUST UNDER AND ACRE WITH PARKING FOR ROUGHLY 20 TO 25 CARS. THEIR IS A CIRCLE AROUND DRIVEWAY TO ENTER AND LEAVE. THE BUILDING HAS A COMMERCIAL KITCHEN AND 2 HALLS TO HANDLE MEETINGS GAS HEAT WITH CENTRAL AIR WHICH ARE IN GOOD SHAPE THIS PROPERTY HAS ALL THE POSSIBLITIES FOR SEVERAL USES WEDDING, CANOE BUSINESS RESTAURANT RETAIL MUST SEE PROPERTY