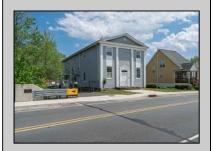

## COMMENTS

ON THE WATER WITH 250 FRONTAGE ALONG THE STREAM FROM LAKE LENAPE WHICH GOES THE THE GREAT EGG HARBOR RIVER. THIS 6800 SQ FOOT 2 STORY BUILDING WHICH WAS USED AS THE MASONIC TEMPLE HALL FOR DECADES COMES WITH JUST UNDER AND ACRE WITH PARKING FOR ROUGHLY 20 TO 25 CARS. THEIR IS A CIRCLE AROUND DRIVEWAY TO ENTER AND LEAVE. THE BUILDING HAS A COMMERCIAL KITCHEN AND 2 HALLS TO HANDLE MEETINGS GAS HEAT WITH CENTRAL AIR WHICH ARE IN GOOD SHAPE THIS PROPERTY HAS ALL THE POSSIBLITIES FOR SEVERAL USES WEDDING, CANOE BUSINESS RESTAURANT RETAIL MUST SEE PROPERTY