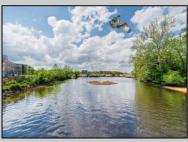

## COMMENTS

ON THE WATER WITH 250 FRONTAGE ALONG THE STREAM FROM LAKE LENAPE WHICH GOES THE THE GREAT EGG HARBOR RIVER. THIS 6800 SQ FOOT 2 STORY BUILDING WHICH WAS USED AS THE MASONIC TEMPLE HALL FOR DECADES COMES WITH JUST UNDER AND ACRE WITH PARKING FOR ROUGHLY 20 TO 25 CARS. THEIR IS A CIRCLE AROUND DRIVEWAY TO ENTER AND LEAVE. THE BUILDING HAS A COMMERCIAL KITCHEN AND 2 HALLS TO HANDLE MEETINGS GAS HEAT WITH CENTRAL AIR WHICH ARE IN GOOD SHAPE THIS PROPERTY HAS ALL THE POSSIBLITIES FOR SEVERAL USES WEDDING, CANOE BUSINESS RESTAURANT RETAIL MUST SEE PROPERTY **PROPERTY DETAILS** 