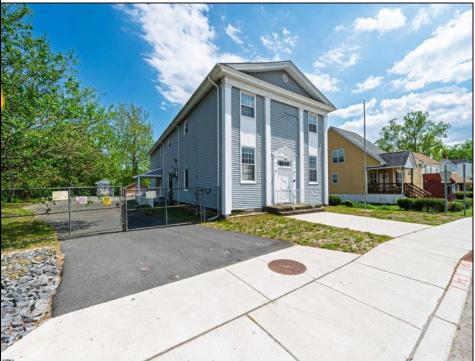

## COMMENTS

ON THE WATER WITH 250 FRONTAGE ALONG THE STREAM FROM LAKE LENAPE WHICH GOES THE THE GREAT EGG HARBOR RIVER. THIS 6800 SQ FOOT 2 STORY BUILDING WHICH WAS USED AS THE MASONIC TEMPLE HALL FOR DECADES COMES WITH JUST UNDER AND ACRE WITH PARKING FOR ROUGHLY 20 TO 25 CARS. THEIR IS A CIRCLE AROUND DRIVEWAY TO ENTER AND LEAVE. THE BUILDING HAS A COMMERCIAL KITCHEN AND 2 HALLS TO HANDLE MEETINGS GAS HEAT WITH CENTRAL AIR WHICH ARE IN GOOD SHAPE THIS PROPERTY HAS ALL THE POSSIBLITIES FOR SEVERAL USES WEDDING, CANOE BUSINESS RESTAURANT RETAIL MUST SEE PROPERTY **PROPERTY DETAILS** 