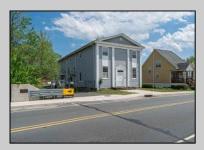

## COMMENTS

ON THE WATER WITH 250 FRONTAGE ALONG THE STREAM FROM LAKE LENAPE WHICH GOES THE THE GREAT EGG HARBOR RIVER. THIS 6800 SQ FOOT 2 STORY BUILDING WHICH WAS USED AS THE MASONIC TEMPLE HALL FOR DECADES COMES WITH JUST UNDER AND ACRE WITH PARKING FOR ROUGHLY 20 TO 25 CARS. THEIR IS A CIRCLE AROUND DRIVEWAY TO ENTER AND LEAVE. THE BUILDING HAS A COMMERCIAL KITCHEN AND 2 HALLS TO HANDLE MEETINGS GAS HEAT WITH CENTRAL AIR WHICH ARE IN GOOD SHAPE THIS PROPERTY HAS ALL THE POSSIBLITIES FOR SEVERAL USES WEDDING, CANOE BUSINESS RESTAURANT RETAIL MUST SEE PROPERTY **PROPERTY DETAILS** 