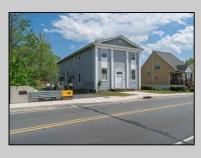

## COMMENTS

ON THE WATER WITH 250 FRONTAGE ALONG THE STREAM FROM LAKE LENAPE WHICH GOES THE THE GREAT EGG HARBOR RIVER. THIS 6800 SQ FOOT 2 STORY BUILDING WHICH WAS USED AS THE MASONIC TEMPLE HALL FOR DECADES COMES WITH JUST UNDER AND ACRE WITH PARKING FOR ROUGHLY 20 TO 25 CARS. THEIR IS A CIRCLE AROUND DRIVEWAY TO ENTER AND LEAVE. THE BUILDING HAS A COMMERCIAL KITCHEN AND 2 HALLS TO HANDLE MEETINGS GAS HEAT WITH CENTRAL AIR WHICH ARE IN GOOD SHAPE THIS PROPERTY HAS ALL THE POSSIBLITIES FOR SEVERAL USES WEDDING, CANOE BUSINESS RESTAURANT RETAIL MUST SEE PROPERTY **PROPERTY DETAILS** 