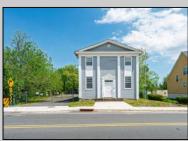

## COMMENTS

ON THE WATER WITH 250 FRONTAGE ALONG THE STREAM FROM LAKE LENAPE WHICH GOES THE THE GREAT EGG HARBOR RIVER. THIS 6800 SQ FOOT 2 STORY BUILDING WHICH WAS USED AS THE MASONIC TEMPLE HALL FOR DECADES COMES WITH JUST UNDER AND ACRE WITH PARKING FOR ROUGHLY 20 TO 25 CARS. THEIR IS A CIRCLE AROUND DRIVEWAY TO ENTER AND LEAVE. THE BUILDING HAS A COMMERCIAL KITCHEN AND 2 HALLS TO HANDLE MEETINGS GAS HEAT WITH CENTRAL AIR WHICH ARE IN GOOD SHAPE THIS PROPERTY HAS ALL THE POSSIBLITIES FOR SEVERAL USES WEDDING, CANOE BUSINESS RESTAURANT RETAIL MUST SEE PROPERTY **PROPERTY DETAILS** 