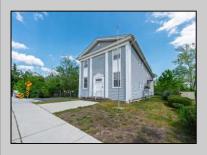

## COMMENTS

ON THE WATER WITH 250 FRONTAGE ALONG THE STREAM FROM LAKE LENAPE WHICH GOES THE THE GREAT EGG HARBOR RIVER. THIS 6800 SQ FOOT 2 STORY BUILDING WHICH WAS USED AS THE MASONIC TEMPLE HALL FOR DECADES COMES WITH JUST UNDER AND ACRE WITH PARKING FOR ROUGHLY 20 TO 25 CARS. THEIR IS A CIRCLE AROUND DRIVEWAY TO ENTER AND LEAVE. THE BUILDING HAS A COMMERCIAL KITCHEN AND 2 HALLS TO HANDLE MEETINGS GAS HEAT WITH CENTRAL AIR WHICH ARE IN GOOD SHAPE THIS PROPERTY HAS ALL THE POSSIBLITIES FOR SEVERAL USES WEDDING, CANOE BUSINESS RESTAURANT RETAIL MUST SEE PROPERTY **PROPERTY DETAILS** 