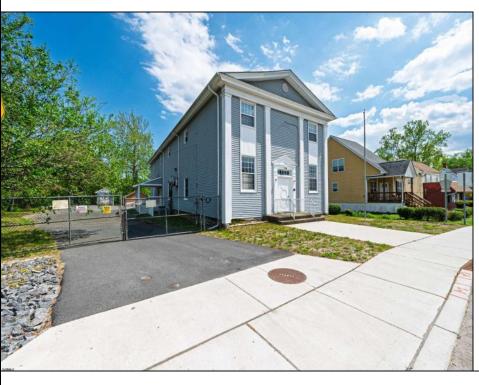

## **COMMENTS**

ON THE WATER WITH 250 FRONTAGE ALONG THE STREAM FROM LAKE LENAPE WHICH GOES THE THE GREAT EGG HARBOR RIVER. THIS 6800 SQ FOOT 2 STORY BUILDING WHICH WAS USED AS THE MASONIC TEMPLE HALL FOR DECADES COMES WITH JUST UNDER AND ACRE WITH PARKING FOR ROUGHLY 20 TO 25 CARS. THEIR IS A CIRCLE AROUND DRIVEWAY TO ENTER AND LEAVE. THE BUILDING HAS A COMMERCIAL KITCHEN AND 2 HALLS TO HANDLE MEETINGS GAS HEAT WITH CENTRAL AIR WHICH ARE IN GOOD SHAPE THIS PROPERTY HAS ALL THE POSSIBLITIES FOR SEVERAL USES WEDDING, CANOE BUSINESS RESTAURANT RETAIL MUST SEE PROPERTY