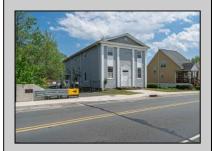

## **COMMENTS**

ON THE WATER WITH 250 FRONTAGE ALONG THE STREAM FROM LAKE LENAPE WHICH GOES THE THE GREAT EGG HARBOR RIVER. THIS 6800 SQ FOOT 2 STORY BUILDING WHICH WAS USED AS THE MASONIC TEMPLE HALL FOR DECADES COMES WITH JUST UNDER AND ACRE WITH PARKING FOR ROUGHLY 20 TO 25 CARS. THEIR IS A CIRCLE AROUND DRIVEWAY TO ENTER AND LEAVE. THE BUILDING HAS A COMMERCIAL KITCHEN AND 2 HALLS TO HANDLE MEETINGS GAS HEAT WITH CENTRAL AIR WHICH ARE IN GOOD SHAPE THIS PROPERTY HAS ALL THE POSSIBLITIES FOR SEVERAL USES WEDDING, CANOE BUSINESS RESTAURANT RETAIL MUST SEE PROPERTY