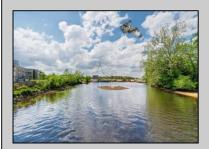

## **COMMENTS**

ON THE WATER WITH 250 FRONTAGE ALONG THE STREAM FROM LAKE LENAPE WHICH GOES THE THE GREAT EGG HARBOR RIVER. THIS 6800 SQ FOOT 2 STORY BUILDING WHICH WAS USED AS THE MASONIC TEMPLE HALL FOR DECADES COMES WITH JUST UNDER AND ACRE WITH PARKING FOR ROUGHLY 20 TO 25 CARS. THEIR IS A CIRCLE AROUND DRIVEWAY TO ENTER AND LEAVE. THE BUILDING HAS A COMMERCIAL KITCHEN AND 2 HALLS TO HANDLE MEETINGS GAS HEAT WITH CENTRAL AIR WHICH ARE IN GOOD SHAPE THIS PROPERTY HAS ALL THE POSSIBLITIES FOR SEVERAL USES WEDDING, CANOE BUSINESS RESTAURANT RETAIL MUST SEE PROPERTY