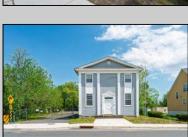

## **COMMENTS**

ON THE WATER WITH 250 FRONTAGE ALONG THE STREAM FROM LAKE LENAPE WHICH GOES THE THE GREAT EGG HARBOR RIVER. THIS 6800 SQ FOOT 2 STORY BUILDING WHICH WAS USED AS THE MASONIC TEMPLE HALL FOR DECADES COMES WITH JUST UNDER AND ACRE WITH PARKING FOR ROUGHLY 20 TO 25 CARS. THEIR IS A CIRCLE AROUND DRIVEWAY TO ENTER AND LEAVE. THE BUILDING HAS A COMMERCIAL KITCHEN AND 2 HALLS TO HANDLE MEETINGS GAS HEAT WITH CENTRAL AIR WHICH ARE IN GOOD SHAPE THIS PROPERTY HAS ALL THE POSSIBLITIES FOR SEVERAL USES WEDDING, CANOE BUSINESS RESTAURANT RETAIL MUST SEE PROPERTY