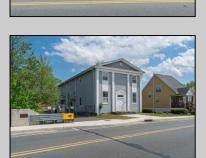

## **COMMENTS**

ON THE WATER WITH 250 FRONTAGE ALONG THE STREAM FROM LAKE LENAPE WHICH GOES THE THE GREAT EGG HARBOR RIVER. THIS 6800 SQ FOOT 2 STORY BUILDING WHICH WAS USED AS THE MASONIC TEMPLE HALL FOR DECADES COMES WITH JUST UNDER AND ACRE WITH PARKING FOR ROUGHLY 20 TO 25 CARS. THEIR IS A CIRCLE AROUND DRIVEWAY TO ENTER AND LEAVE. THE BUILDING HAS A COMMERCIAL KITCHEN AND 2 HALLS TO HANDLE MEETINGS GAS HEAT WITH CENTRAL AIR WHICH ARE IN GOOD SHAPE THIS PROPERTY HAS ALL THE POSSIBLITIES FOR SEVERAL USES WEDDING, CANOE BUSINESS RESTAURANT RETAIL MUST SEE PROPERTY