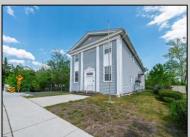

## **COMMENTS**

ON THE WATER WITH 250 FRONTAGE ALONG THE STREAM FROM LAKE LENAPE WHICH GOES THE THE GREAT EGG HARBOR RIVER. THIS 6800 SQ FOOT 2 STORY BUILDING WHICH WAS USED AS THE MASONIC TEMPLE HALL FOR DECADES COMES WITH JUST UNDER AND ACRE WITH PARKING FOR ROUGHLY 20 TO 25 CARS. THEIR IS A CIRCLE AROUND DRIVEWAY TO ENTER AND LEAVE. THE BUILDING HAS A COMMERCIAL KITCHEN AND 2 HALLS TO HANDLE MEETINGS GAS HEAT WITH CENTRAL AIR WHICH ARE IN GOOD SHAPE THIS PROPERTY HAS ALL THE POSSIBLITIES FOR SEVERAL USES WEDDING, CANOE BUSINESS RESTAURANT RETAIL MUST SEE PROPERTY