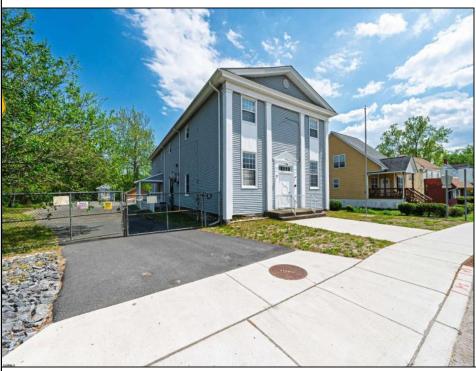

## COMMENTS

ON THE WATER WITH 250 FRONTAGE ALONG THE STREAM FROM LAKE LENAPE WHICH GOES THE THE GREAT EGG HARBOR RIVER. THIS 6800 SQ FOOT 2 STORY BUILDING WHICH WAS USED AS THE MASONIC TEMPLE HALL FOR DECADES COMES WITH JUST UNDER AND ACRE WITH PARKING FOR ROUGHLY 20 TO 25 CARS. THEIR IS A CIRCLE AROUND DRIVEWAY TO ENTER AND LEAVE. THE BUILDING HAS A COMMERCIAL KITCHEN AND 2 HALLS TO HANDLE MEETINGS GAS HEAT WITH CENTRAL AIR WHICH ARE IN GOOD SHAPE THIS PROPERTY HAS ALL THE POSSIBLITIES FOR SEVERAL USES WEDDING, CANOE BUSINESS RESTAURANT RETAIL MUST SEE PROPERTY **PROPERTY DETAILS**