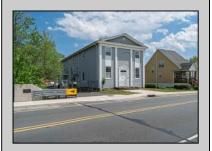

## **COMMENTS**

ON THE WATER WITH 250 FRONTAGE ALONG THE STREAM FROM LAKE LENAPE WHICH GOES THE THE GREAT EGG HARBOR RIVER. THIS 6800 SQ FOOT 2 STORY BUILDING WHICH WAS USED AS THE MASONIC TEMPLE HALL FOR DECADES COMES WITH JUST UNDER AND ACRE WITH PARKING FOR ROUGHLY 20 TO 25 CARS. THEIR IS A CIRCLE AROUND DRIVEWAY TO ENTER AND LEAVE. THE BUILDING HAS A COMMERCIAL KITCHEN AND 2 HALLS TO HANDLE MEETINGS GAS HEAT WITH CENTRAL AIR WHICH ARE IN GOOD SHAPE THIS PROPERTY HAS ALL THE POSSIBLITIES FOR SEVERAL USES WEDDING , CANOE BUSINESS RESTAURANT RETAIL MUST SEE PROPERTY