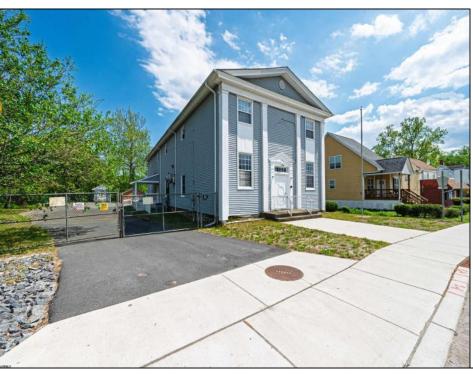

## **COMMENTS**

ON THE WATER WITH 250 FRONTAGE ALONG THE STREAM FROM LAKE LENAPE WHICH GOES THE THE GREAT EGG HARBOR RIVER. THIS 6800 SQ FOOT 2 STORY BUILDING WHICH WAS USED AS THE MASONIC TEMPLE HALL FOR DECADES COMES WITH JUST UNDER AND ACRE WITH PARKING FOR ROUGHLY 20 TO 25 CARS. THEIR IS A CIRCLE AROUND DRIVEWAY TO ENTER AND LEAVE. THE BUILDING HAS A COMMERCIAL KITCHEN AND 2 HALLS TO HANDLE MEETINGS GAS HEAT WITH CENTRAL AIR WHICH ARE IN GOOD SHAPE THIS PROPERTY HAS ALL THE POSSIBLITIES FOR SEVERAL USES WEDDING , CANOE BUSINESS RESTAURANT RETAIL MUST SEE PROPERTY