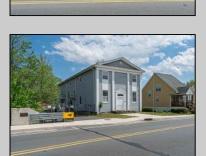

## **COMMENTS**

ON THE WATER WITH 250 FRONTAGE ALONG THE STREAM FROM LAKE LENAPE WHICH GOES THE THE GREAT EGG HARBOR RIVER. THIS 6800 SQ FOOT 2 STORY BUILDING WHICH WAS USED AS THE MASONIC TEMPLE HALL FOR DECADES COMES WITH JUST UNDER AND ACRE WITH PARKING FOR ROUGHLY 20 TO 25 CARS. THEIR IS A CIRCLE AROUND DRIVEWAY TO ENTER AND LEAVE. THE BUILDING HAS A COMMERCIAL KITCHEN AND 2 HALLS TO HANDLE MEETINGS GAS HEAT WITH CENTRAL AIR WHICH ARE IN GOOD SHAPE THIS PROPERTY HAS ALL THE POSSIBLITIES FOR SEVERAL USES WEDDING , CANOE BUSINESS RESTAURANT RETAIL MUST SEE PROPERTY