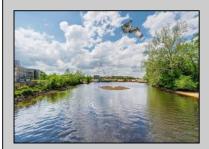

## **COMMENTS**

ON THE WATER WITH 250 FRONTAGE ALONG THE STREAM FROM LAKE LENAPE WHICH GOES THE THE GREAT EGG HARBOR RIVER. THIS 6800 SQ FOOT 2 STORY BUILDING WHICH WAS USED AS THE MASONIC TEMPLE HALL FOR DECADES COMES WITH JUST UNDER AND ACRE WITH PARKING FOR ROUGHLY 20 TO 25 CARS. THEIR IS A CIRCLE AROUND DRIVEWAY TO ENTER AND LEAVE. THE BUILDING HAS A COMMERCIAL KITCHEN AND 2 HALLS TO HANDLE MEETINGS GAS HEAT WITH CENTRAL AIR WHICH ARE IN GOOD SHAPE THIS PROPERTY HAS ALL THE POSSIBLITIES FOR SEVERAL USES WEDDING , CANOE BUSINESS RESTAURANT RETAIL MUST SEE PROPERTY