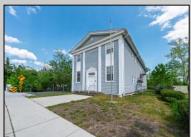

## **COMMENTS**

ON THE WATER WITH 250 FRONTAGE ALONG THE STREAM FROM LAKE LENAPE WHICH GOES THE THE GREAT EGG HARBOR RIVER. THIS 6800 SQ FOOT 2 STORY BUILDING WHICH WAS USED AS THE MASONIC TEMPLE HALL FOR DECADES COMES WITH JUST UNDER AND ACRE WITH PARKING FOR ROUGHLY 20 TO 25 CARS. THEIR IS A CIRCLE AROUND DRIVEWAY TO ENTER AND LEAVE. THE BUILDING HAS A COMMERCIAL KITCHEN AND 2 HALLS TO HANDLE MEETINGS GAS HEAT WITH CENTRAL AIR WHICH ARE IN GOOD SHAPE THIS PROPERTY HAS ALL THE POSSIBLITIES FOR SEVERAL USES WEDDING , CANOE BUSINESS RESTAURANT RETAIL MUST SEE PROPERTY