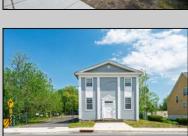

## **COMMENTS**

ON THE WATER WITH 250 FRONTAGE ALONG THE STREAM FROM LAKE LENAPE WHICH GOES THE THE GREAT EGG HARBOR RIVER. THIS 6800 SQ FOOT 2 STORY BUILDING WHICH WAS USED AS THE MASONIC TEMPLE HALL FOR DECADES COMES WITH JUST UNDER AND ACRE WITH PARKING FOR ROUGHLY 20 TO 25 CARS. THEIR IS A CIRCLE AROUND DRIVEWAY TO ENTER AND LEAVE. THE BUILDING HAS A COMMERCIAL KITCHEN AND 2 HALLS TO HANDLE MEETINGS GAS HEAT WITH CENTRAL AIR WHICH ARE IN GOOD SHAPE THIS PROPERTY HAS ALL THE POSSIBLITIES FOR SEVERAL USES WEDDING , CANOE BUSINESS RESTAURANT RETAIL MUST SEE PROPERTY