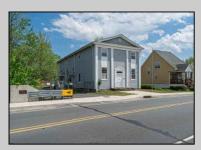

## COMMENTS

ON THE WATER WITH 250 FRONTAGE ALONG THE STREAM FROM LAKE LENAPE WHICH GOES THE THE GREAT EGG HARBOR RIVER. THIS 6800 SQ FOOT 2 STORY BUILDING WHICH WAS USED AS THE MASONIC TEMPLE HALL FOR DECADES COMES WITH JUST UNDER AND ACRE WITH PARKING FOR ROUGHLY 20 TO 25 CARS. THEIR IS A CIRCLE AROUND DRIVEWAY TO ENTER AND LEAVE. THE BUILDING HAS A COMMERCIAL KITCHEN AND 2 HALLS TO HANDLE MEETINGS GAS HEAT WITH CENTRAL AIR WHICH ARE IN GOOD SHAPE THIS PROPERTY HAS ALL THE POSSIBLITIES FOR SEVERAL USES WEDDING, CANOE BUSINESS RESTAURANT RETAIL MUST SEE PROPERTY **PROPERTY DETAILS**