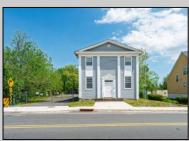

## COMMENTS

ON THE WATER WITH 250 FRONTAGE ALONG THE STREAM FROM LAKE LENAPE WHICH GOES THE THE GREAT EGG HARBOR RIVER. THIS 6800 SQ FOOT 2 STORY BUILDING WHICH WAS USED AS THE MASONIC TEMPLE HALL FOR DECADES COMES WITH JUST UNDER AND ACRE WITH PARKING FOR ROUGHLY 20 TO 25 CARS. THEIR IS A CIRCLE AROUND DRIVEWAY TO ENTER AND LEAVE. THE BUILDING HAS A COMMERCIAL KITCHEN AND 2 HALLS TO HANDLE MEETINGS GAS HEAT WITH CENTRAL AIR WHICH ARE IN GOOD SHAPE THIS PROPERTY HAS ALL THE POSSIBLITIES FOR SEVERAL USES WEDDING, CANOE BUSINESS RESTAURANT RETAIL MUST SEE PROPERTY **PROPERTY DETAILS**