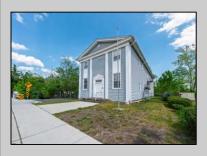

## COMMENTS

ON THE WATER WITH 250 FRONTAGE ALONG THE STREAM FROM LAKE LENAPE WHICH GOES THE THE GREAT EGG HARBOR RIVER. THIS 6800 SQ FOOT 2 STORY BUILDING WHICH WAS USED AS THE MASONIC TEMPLE HALL FOR DECADES COMES WITH JUST UNDER AND ACRE WITH PARKING FOR ROUGHLY 20 TO 25 CARS. THEIR IS A CIRCLE AROUND DRIVEWAY TO ENTER AND LEAVE. THE BUILDING HAS A COMMERCIAL KITCHEN AND 2 HALLS TO HANDLE MEETINGS GAS HEAT WITH CENTRAL AIR WHICH ARE IN GOOD SHAPE THIS PROPERTY HAS ALL THE POSSIBLITIES FOR SEVERAL USES WEDDING, CANOE BUSINESS RESTAURANT RETAIL MUST SEE PROPERTY **PROPERTY DETAILS**