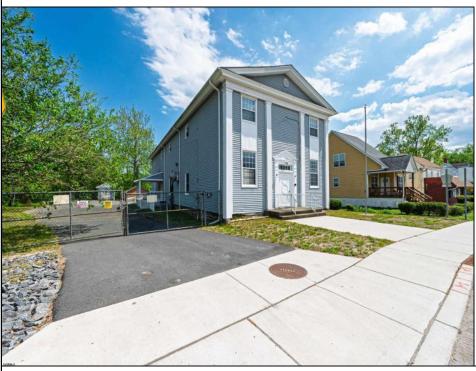

## COMMENTS

ON THE WATER WITH 250 FRONTAGE ALONG THE STREAM FROM LAKE LENAPE WHICH GOES THE THE GREAT EGG HARBOR RIVER. THIS 6800 SQ FOOT 2 STORY BUILDING WHICH WAS USED AS THE MASONIC TEMPLE HALL FOR DECADES COMES WITH JUST UNDER AND ACRE WITH PARKING FOR ROUGHLY 20 TO 25 CARS. THEIR IS A CIRCLE AROUND DRIVEWAY TO ENTER AND LEAVE. THE BUILDING HAS A COMMERCIAL KITCHEN AND 2 HALLS TO HANDLE MEETINGS GAS HEAT WITH CENTRAL AIR WHICH ARE IN GOOD SHAPE THIS PROPERTY HAS ALL THE POSSIBLITIES FOR SEVERAL USES WEDDING, CANOE BUSINESS RESTAURANT RETAIL MUST SEE PROPERTY **PROPERTY DETAILS**