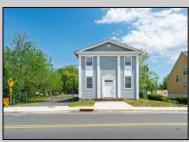

## COMMENTS

ON THE WATER WITH 250 FRONTAGE ALONG THE STREAM FROM LAKE LENAPE WHICH GOES THE THE GREAT EGG HARBOR RIVER. THIS 6800 SQ FOOT 2 STORY BUILDING WHICH WAS USED AS THE MASONIC TEMPLE HALL FOR DECADES COMES WITH JUST UNDER AND ACRE WITH PARKING FOR ROUGHLY 20 TO 25 CARS. THEIR IS A CIRCLE AROUND DRIVEWAY TO ENTER AND LEAVE. THE BUILDING HAS A COMMERCIAL KITCHEN AND 2 HALLS TO HANDLE MEETINGS GAS HEAT WITH CENTRAL AIR WHICH ARE IN GOOD SHAPE THIS PROPERTY HAS ALL THE POSSIBLITIES FOR SEVERAL USES WEDDING, CANOE BUSINESS RESTAURANT RETAIL MUST SEE PROPERTY **PROPERTY DETAILS**