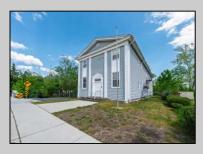

## COMMENTS

ON THE WATER WITH 250 FRONTAGE ALONG THE STREAM FROM LAKE LENAPE WHICH GOES THE THE GREAT EGG HARBOR RIVER. THIS 6800 SQ FOOT 2 STORY BUILDING WHICH WAS USED AS THE MASONIC TEMPLE HALL FOR DECADES COMES WITH JUST UNDER AND ACRE WITH PARKING FOR ROUGHLY 20 TO 25 CARS. THEIR IS A CIRCLE AROUND DRIVEWAY TO ENTER AND LEAVE. THE BUILDING HAS A COMMERCIAL KITCHEN AND 2 HALLS TO HANDLE MEETINGS GAS HEAT WITH CENTRAL AIR WHICH ARE IN GOOD SHAPE THIS PROPERTY HAS ALL THE POSSIBLITIES FOR SEVERAL USES WEDDING, CANOE BUSINESS RESTAURANT RETAIL MUST SEE PROPERTY **PROPERTY DETAILS**