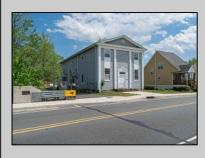

## COMMENTS

ON THE WATER WITH 250 FRONTAGE ALONG THE STREAM FROM LAKE LENAPE WHICH GOES THE THE GREAT EGG HARBOR RIVER. THIS 6800 SQ FOOT 2 STORY BUILDING WHICH WAS USED AS THE MASONIC TEMPLE HALL FOR DECADES COMES WITH JUST UNDER AND ACRE WITH PARKING FOR ROUGHLY 20 TO 25 CARS. THEIR IS A CIRCLE AROUND DRIVEWAY TO ENTER AND LEAVE. THE BUILDING HAS A COMMERCIAL KITCHEN AND 2 HALLS TO HANDLE MEETINGS GAS HEAT WITH CENTRAL AIR WHICH ARE IN GOOD SHAPE THIS PROPERTY HAS ALL THE POSSIBLITIES FOR SEVERAL USES WEDDING, CANOE BUSINESS RESTAURANT RETAIL MUST SEE PROPERTY **PROPERTY DETAILS**