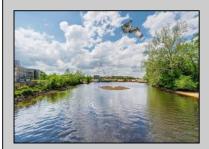

## COMMENTS

ON THE WATER WITH 250 FRONTAGE ALONG THE STREAM FROM LAKE LENAPE WHICH GOES THE THE GREAT EGG HARBOR RIVER. THIS 6800 SQ FOOT 2 STORY BUILDING WHICH WAS USED AS THE MASONIC TEMPLE HALL FOR DECADES COMES WITH JUST UNDER AND ACRE WITH PARKING FOR ROUGHLY 20 TO 25 CARS. THEIR IS A CIRCLE AROUND DRIVEWAY TO ENTER AND LEAVE. THE BUILDING HAS A COMMERCIAL KITCHEN AND 2 HALLS TO HANDLE MEETINGS GAS HEAT WITH CENTRAL AIR WHICH ARE IN GOOD SHAPE THIS PROPERTY HAS ALL THE POSSIBLITIES FOR SEVERAL USES WEDDING, CANOE BUSINESS RESTAURANT RETAIL MUST SEE PROPERTY