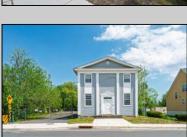

## COMMENTS

ON THE WATER WITH 250 FRONTAGE ALONG THE STREAM FROM LAKE LENAPE WHICH GOES THE THE GREAT EGG HARBOR RIVER. THIS 6800 SQ FOOT 2 STORY BUILDING WHICH WAS USED AS THE MASONIC TEMPLE HALL FOR DECADES COMES WITH JUST UNDER AND ACRE WITH PARKING FOR ROUGHLY 20 TO 25 CARS. THEIR IS A CIRCLE AROUND DRIVEWAY TO ENTER AND LEAVE. THE BUILDING HAS A COMMERCIAL KITCHEN AND 2 HALLS TO HANDLE MEETINGS GAS HEAT WITH CENTRAL AIR WHICH ARE IN GOOD SHAPE THIS PROPERTY HAS ALL THE POSSIBLITIES FOR SEVERAL USES WEDDING, CANOE BUSINESS RESTAURANT RETAIL MUST SEE PROPERTY