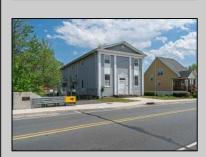

## COMMENTS

ON THE WATER WITH 250 FRONTAGE ALONG THE STREAM FROM LAKE LENAPE WHICH GOES THE THE GREAT EGG HARBOR RIVER. THIS 6800 SQ FOOT 2 STORY BUILDING WHICH WAS USED AS THE MASONIC TEMPLE HALL FOR DECADES COMES WITH JUST UNDER AND ACRE WITH PARKING FOR ROUGHLY 20 TO 25 CARS. THEIR IS A CIRCLE AROUND DRIVEWAY TO ENTER AND LEAVE. THE BUILDING HAS A COMMERCIAL KITCHEN AND 2 HALLS TO HANDLE MEETINGS GAS HEAT WITH CENTRAL AIR WHICH ARE IN GOOD SHAPE THIS PROPERTY HAS ALL THE POSSIBLITIES FOR SEVERAL USES WEDDING, CANOE BUSINESS RESTAURANT RETAIL MUST SEE PROPERTY