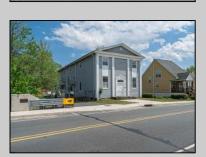

## COMMENTS

ON THE WATER WITH 250 FRONTAGE ALONG THE STREAM FROM LAKE LENAPE WHICH GOES THE THE GREAT EGG HARBOR RIVER. THIS 6800 SQ FOOT 2 STORY BUILDING WHICH WAS USED AS THE MASONIC TEMPLE HALL FOR DECADES COMES WITH JUST UNDER AND ACRE WITH PARKING FOR ROUGHLY 20 TO 25 CARS. THEIR IS A CIRCLE AROUND DRIVEWAY TO ENTER AND LEAVE. THE BUILDING HAS A COMMERCIAL KITCHEN AND 2 HALLS TO HANDLE MEETINGS GAS HEAT WITH CENTRAL AIR WHICH ARE IN GOOD SHAPE THIS PROPERTY HAS ALL THE POSSIBLITIES FOR SEVERAL USES WEDDING, CANOE BUSINESS RESTAURANT RETAIL MUST SEE PROPERTY