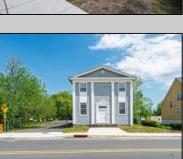

## COMMENTS

ON THE WATER WITH 250 FRONTAGE ALONG THE STREAM FROM LAKE LENAPE WHICH GOES THE THE GREAT EGG HARBOR RIVER. THIS 6800 SQ FOOT 2 STORY BUILDING WHICH WAS USED AS THE MASONIC TEMPLE HALL FOR DECADES COMES WITH JUST UNDER AND ACRE WITH PARKING FOR ROUGHLY 20 TO 25 CARS. THEIR IS A CIRCLE AROUND DRIVEWAY TO ENTER AND LEAVE. THE BUILDING HAS A COMMERCIAL KITCHEN AND 2 HALLS TO HANDLE MEETINGS GAS HEAT WITH CENTRAL AIR WHICH ARE IN GOOD SHAPE THIS PROPERTY HAS ALL THE POSSIBLITIES FOR SEVERAL USES WEDDING, CANOE BUSINESS RESTAURANT RETAIL MUST SEE PROPERTY