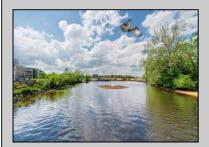

## COMMENTS

ON THE WATER WITH 250 FRONTAGE ALONG THE STREAM FROM LAKE LENAPE WHICH GOES THE THE GREAT EGG HARBOR RIVER. THIS 6800 SQ FOOT 2 STORY BUILDING WHICH WAS USED AS THE MASONIC TEMPLE HALL FOR DECADES COMES WITH JUST UNDER AND ACRE WITH PARKING FOR ROUGHLY 20 TO 25 CARS. THEIR IS A CIRCLE AROUND DRIVEWAY TO ENTER AND LEAVE. THE BUILDING HAS A COMMERCIAL KITCHEN AND 2 HALLS TO HANDLE MEETINGS GAS HEAT WITH CENTRAL AIR WHICH ARE IN GOOD SHAPE THIS PROPERTY HAS ALL THE POSSIBLITIES FOR SEVERAL USES WEDDING, CANOE BUSINESS RESTAURANT RETAIL MUST SEE PROPERTY