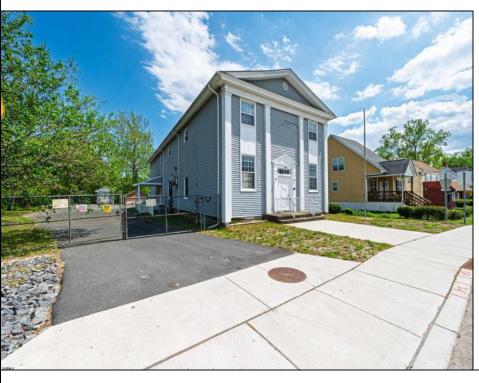

## COMMENTS

ON THE WATER WITH 250 FRONTAGE ALONG THE STREAM FROM LAKE LENAPE WHICH GOES THE THE GREAT EGG HARBOR RIVER. THIS 6800 SQ FOOT 2 STORY BUILDING WHICH WAS USED AS THE MASONIC TEMPLE HALL FOR DECADES COMES WITH JUST UNDER AND ACRE WITH PARKING FOR ROUGHLY 20 TO 25 CARS. THEIR IS A CIRCLE AROUND DRIVEWAY TO ENTER AND LEAVE. THE BUILDING HAS A COMMERCIAL KITCHEN AND 2 HALLS TO HANDLE MEETINGS GAS HEAT WITH CENTRAL AIR WHICH ARE IN GOOD SHAPE THIS PROPERTY HAS ALL THE POSSIBLITIES FOR SEVERAL USES WEDDING, CANOE BUSINESS RESTAURANT RETAIL MUST SEE PROPERTY