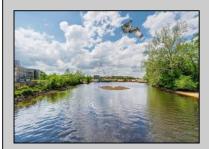

## **COMMENTS**

ON THE WATER WITH 250 FRONTAGE ALONG THE STREAM FROM LAKE LENAPE WHICH GOES THE THE GREAT EGG HARBOR RIVER. THIS 6800 SQ FOOT 2 STORY BUILDING WHICH WAS USED AS THE MASONIC TEMPLE HALL FOR DECADES COMES WITH JUST UNDER AND ACRE WITH PARKING FOR ROUGHLY 20 TO 25 CARS. THEIR IS A CIRCLE AROUND DRIVEWAY TO ENTER AND LEAVE. THE BUILDING HAS A COMMERCIAL KITCHEN AND 2 HALLS TO HANDLE MEETINGS GAS HEAT WITH CENTRAL AIR WHICH ARE IN GOOD SHAPE THIS PROPERTY HAS ALL THE POSSIBLITIES FOR SEVERAL USES WEDDING, CANOE BUSINESS RESTAURANT RETAIL MUST SEE PROPERTY