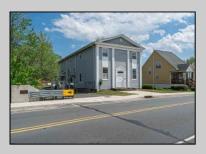

## **COMMENTS**

ON THE WATER WITH 250 FRONTAGE ALONG THE STREAM FROM LAKE LENAPE WHICH GOES THE THE GREAT EGG HARBOR RIVER. THIS 6800 SQ FOOT 2 STORY BUILDING WHICH WAS USED AS THE MASONIC TEMPLE HALL FOR DECADES COMES WITH JUST UNDER AND ACRE WITH PARKING FOR ROUGHLY 20 TO 25 CARS. THEIR IS A CIRCLE AROUND DRIVEWAY TO ENTER AND LEAVE. THE BUILDING HAS A COMMERCIAL KITCHEN AND 2 HALLS TO HANDLE MEETINGS GAS HEAT WITH CENTRAL AIR WHICH ARE IN GOOD SHAPE THIS PROPERTY HAS ALL THE POSSIBLITIES FOR SEVERAL USES WEDDING, CANOE BUSINESS RESTAURANT RETAIL MUST SEE PROPERTY