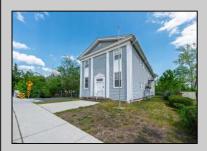

## **COMMENTS**

ON THE WATER WITH 250 FRONTAGE ALONG THE STREAM FROM LAKE LENAPE WHICH GOES THE THE GREAT EGG HARBOR RIVER. THIS 6800 SQ FOOT 2 STORY BUILDING WHICH WAS USED AS THE MASONIC TEMPLE HALL FOR DECADES COMES WITH JUST UNDER AND ACRE WITH PARKING FOR ROUGHLY 20 TO 25 CARS. THEIR IS A CIRCLE AROUND DRIVEWAY TO ENTER AND LEAVE. THE BUILDING HAS A COMMERCIAL KITCHEN AND 2 HALLS TO HANDLE MEETINGS GAS HEAT WITH CENTRAL AIR WHICH ARE IN GOOD SHAPE THIS PROPERTY HAS ALL THE POSSIBLITIES FOR SEVERAL USES WEDDING, CANOE BUSINESS RESTAURANT RETAIL MUST SEE PROPERTY