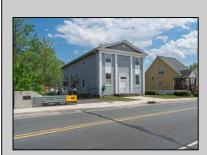

## **COMMENTS**

ON THE WATER WITH 250 FRONTAGE ALONG THE STREAM FROM LAKE LENAPE WHICH GOES THE THE GREAT EGG HARBOR RIVER. THIS 6800 SQ FOOT 2 STORY BUILDING WHICH WAS USED AS THE MASONIC TEMPLE HALL FOR DECADES COMES WITH JUST UNDER AND ACRE WITH PARKING FOR ROUGHLY 20 TO 25 CARS. THEIR IS A CIRCLE AROUND DRIVEWAY TO ENTER AND LEAVE. THE BUILDING HAS A COMMERCIAL KITCHEN AND 2 HALLS TO HANDLE MEETINGS GAS HEAT WITH CENTRAL AIR WHICH ARE IN GOOD SHAPE THIS PROPERTY HAS ALL THE POSSIBLITIES FOR SEVERAL USES WEDDING, CANOE BUSINESS RESTAURANT RETAIL MUST SEE PROPERTY