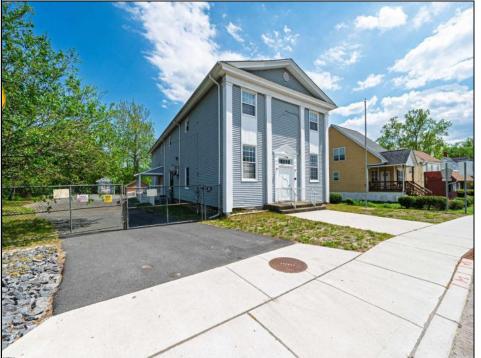

## **COMMENTS**

ON THE WATER WITH 250 FRONTAGE ALONG THE STREAM FROM LAKE LENAPE WHICH GOES THE THE GREAT EGG HARBOR RIVER. THIS 6800 SQ FOOT 2 STORY BUILDING WHICH WAS USED AS THE MASONIC TEMPLE HALL FOR DECADES COMES WITH JUST UNDER AND ACRE WITH PARKING FOR ROUGHLY 20 TO 25 CARS. THEIR IS A CIRCLE AROUND DRIVEWAY TO ENTER AND LEAVE. THE BUILDING HAS A COMMERCIAL KITCHEN AND 2 HALLS TO HANDLE MEETINGS GAS HEAT WITH CENTRAL AIR WHICH ARE IN GOOD SHAPE THIS PROPERTY HAS ALL THE POSSIBLITIES FOR SEVERAL USES WEDDING, CANOE BUSINESS RESTAURANT RETAIL MUST SEE PROPERTY