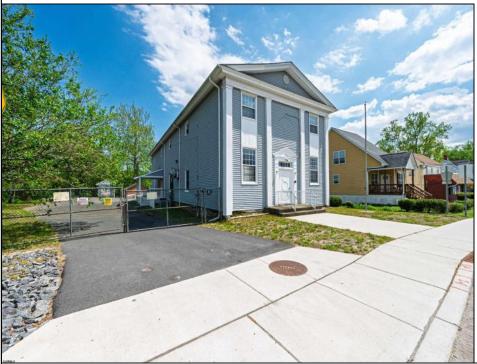

## COMMENTS

ON THE WATER WITH 250 FRONTAGE ALONG THE STREAM FROM LAKE LENAPE WHICH GOES THE THE GREAT EGG HARBOR RIVER. THIS 6800 SQ FOOT 2 STORY BUILDING WHICH WAS USED AS THE MASONIC TEMPLE HALL FOR DECADES COMES WITH JUST UNDER AND ACRE WITH PARKING FOR ROUGHLY 20 TO 25 CARS. THEIR IS A CIRCLE AROUND DRIVEWAY TO ENTER AND LEAVE. THE BUILDING HAS A COMMERCIAL KITCHEN AND 2 HALLS TO HANDLE MEETINGS GAS HEAT WITH CENTRAL AIR WHICH ARE IN GOOD SHAPE THIS PROPERTY HAS ALL THE POSSIBLITIES FOR SEVERAL USES WEDDING, CANOE BUSINESS RESTAURANT RETAIL MUST SEE PROPERTY **PROPERTY DETAILS** 