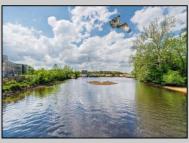

## COMMENTS

ON THE WATER WITH 250 FRONTAGE ALONG THE STREAM FROM LAKE LENAPE WHICH GOES THE THE GREAT EGG HARBOR RIVER. THIS 6800 SQ FOOT 2 STORY BUILDING WHICH WAS USED AS THE MASONIC TEMPLE HALL FOR DECADES COMES WITH JUST UNDER AND ACRE WITH PARKING FOR ROUGHLY 20 TO 25 CARS. THEIR IS A CIRCLE AROUND DRIVEWAY TO ENTER AND LEAVE. THE BUILDING HAS A COMMERCIAL KITCHEN AND 2 HALLS TO HANDLE MEETINGS GAS HEAT WITH CENTRAL AIR WHICH ARE IN GOOD SHAPE THIS PROPERTY HAS ALL THE POSSIBLITIES FOR SEVERAL USES WEDDING, CANOE BUSINESS RESTAURANT RETAIL MUST SEE PROPERTY **PROPERTY DETAILS** 