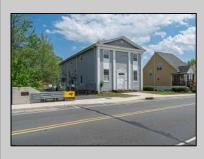

## COMMENTS

ON THE WATER WITH 250 FRONTAGE ALONG THE STREAM FROM LAKE LENAPE WHICH GOES THE THE GREAT EGG HARBOR RIVER. THIS 6800 SQ FOOT 2 STORY BUILDING WHICH WAS USED AS THE MASONIC TEMPLE HALL FOR DECADES COMES WITH JUST UNDER AND ACRE WITH PARKING FOR ROUGHLY 20 TO 25 CARS. THEIR IS A CIRCLE AROUND DRIVEWAY TO ENTER AND LEAVE. THE BUILDING HAS A COMMERCIAL KITCHEN AND 2 HALLS TO HANDLE MEETINGS GAS HEAT WITH CENTRAL AIR WHICH ARE IN GOOD SHAPE THIS PROPERTY HAS ALL THE POSSIBLITIES FOR SEVERAL USES WEDDING, CANOE BUSINESS RESTAURANT RETAIL MUST SEE PROPERTY **PROPERTY DETAILS** 