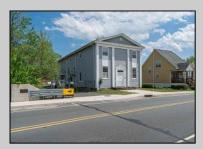

## COMMENTS

ON THE WATER WITH 250 FRONTAGE ALONG THE STREAM FROM LAKE LENAPE WHICH GOES THE THE GREAT EGG HARBOR RIVER. THIS 6800 SQ FOOT 2 STORY BUILDING WHICH WAS USED AS THE MASONIC TEMPLE HALL FOR DECADES COMES WITH JUST UNDER AND ACRE WITH PARKING FOR ROUGHLY 20 TO 25 CARS. THEIR IS A CIRCLE AROUND DRIVEWAY TO ENTER AND LEAVE. THE BUILDING HAS A COMMERCIAL KITCHEN AND 2 HALLS TO HANDLE MEETINGS GAS HEAT WITH CENTRAL AIR WHICH ARE IN GOOD SHAPE THIS PROPERTY HAS ALL THE POSSIBLITIES FOR SEVERAL USES WEDDING, CANOE BUSINESS RESTAURANT RETAIL MUST SEE PROPERTY **PROPERTY DETAILS** 