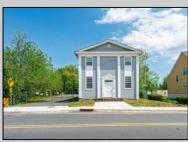

## COMMENTS

ON THE WATER WITH 250 FRONTAGE ALONG THE STREAM FROM LAKE LENAPE WHICH GOES THE THE GREAT EGG HARBOR RIVER. THIS 6800 SQ FOOT 2 STORY BUILDING WHICH WAS USED AS THE MASONIC TEMPLE HALL FOR DECADES COMES WITH JUST UNDER AND ACRE WITH PARKING FOR ROUGHLY 20 TO 25 CARS. THEIR IS A CIRCLE AROUND DRIVEWAY TO ENTER AND LEAVE. THE BUILDING HAS A COMMERCIAL KITCHEN AND 2 HALLS TO HANDLE MEETINGS GAS HEAT WITH CENTRAL AIR WHICH ARE IN GOOD SHAPE THIS PROPERTY HAS ALL THE POSSIBLITIES FOR SEVERAL USES WEDDING, CANOE BUSINESS RESTAURANT RETAIL MUST SEE PROPERTY **PROPERTY DETAILS** 