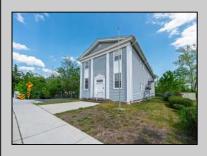

## COMMENTS

ON THE WATER WITH 250 FRONTAGE ALONG THE STREAM FROM LAKE LENAPE WHICH GOES THE THE GREAT EGG HARBOR RIVER. THIS 6800 SQ FOOT 2 STORY BUILDING WHICH WAS USED AS THE MASONIC TEMPLE HALL FOR DECADES COMES WITH JUST UNDER AND ACRE WITH PARKING FOR ROUGHLY 20 TO 25 CARS. THEIR IS A CIRCLE AROUND DRIVEWAY TO ENTER AND LEAVE. THE BUILDING HAS A COMMERCIAL KITCHEN AND 2 HALLS TO HANDLE MEETINGS GAS HEAT WITH CENTRAL AIR WHICH ARE IN GOOD SHAPE THIS PROPERTY HAS ALL THE POSSIBLITIES FOR SEVERAL USES WEDDING, CANOE BUSINESS RESTAURANT RETAIL MUST SEE PROPERTY **PROPERTY DETAILS** 