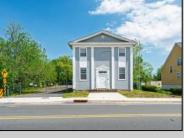

## COMMENTS

ON THE WATER WITH 250 FRONTAGE ALONG THE STREAM FROM LAKE LENAPE WHICH GOES THE THE GREAT EGG HARBOR RIVER. THIS 6800 SQ FOOT 2 STORY BUILDING WHICH WAS USED AS THE MASONIC TEMPLE HALL FOR DECADES COMES WITH JUST UNDER AND ACRE WITH PARKING FOR ROUGHLY 20 TO 25 CARS. THEIR IS A CIRCLE AROUND DRIVEWAY TO ENTER AND LEAVE. THE BUILDING HAS A COMMERCIAL KITCHEN AND 2 HALLS TO HANDLE MEETINGS GAS HEAT WITH CENTRAL AIR WHICH ARE IN GOOD SHAPE THIS PROPERTY HAS ALL THE POSSIBLITIES FOR SEVERAL USES WEDDING, CANOE BUSINESS RESTAURANT RETAIL MUST SEE PROPERTY