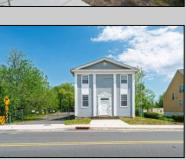

## COMMENTS

ON THE WATER WITH 250 FRONTAGE ALONG THE STREAM FROM LAKE LENAPE WHICH GOES THE THE GREAT EGG HARBOR RIVER. THIS 6800 SQ FOOT 2 STORY BUILDING WHICH WAS USED AS THE MASONIC TEMPLE HALL FOR DECADES COMES WITH JUST UNDER AND ACRE WITH PARKING FOR ROUGHLY 20 TO 25 CARS. THEIR IS A CIRCLE AROUND DRIVEWAY TO ENTER AND LEAVE. THE BUILDING HAS A COMMERCIAL KITCHEN AND 2 HALLS TO HANDLE MEETINGS GAS HEAT WITH CENTRAL AIR WHICH ARE IN GOOD SHAPE THIS PROPERTY HAS ALL THE POSSIBLITIES FOR SEVERAL USES WEDDING, CANOE BUSINESS RESTAURANT RETAIL MUST SEE PROPERTY