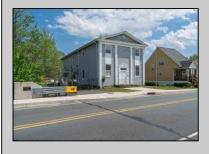

## COMMENTS

ON THE WATER WITH 250 FRONTAGE ALONG THE STREAM FROM LAKE LENAPE WHICH GOES THE THE GREAT EGG HARBOR RIVER. THIS 6800 SQ FOOT 2 STORY BUILDING WHICH WAS USED AS THE MASONIC TEMPLE HALL FOR DECADES COMES WITH JUST UNDER AND ACRE WITH PARKING FOR ROUGHLY 20 TO 25 CARS. THEIR IS A CIRCLE AROUND DRIVEWAY TO ENTER AND LEAVE. THE BUILDING HAS A COMMERCIAL KITCHEN AND 2 HALLS TO HANDLE MEETINGS GAS HEAT WITH CENTRAL AIR WHICH ARE IN GOOD SHAPE THIS PROPERTY HAS ALL THE POSSIBLITIES FOR SEVERAL USES WEDDING, CANOE BUSINESS RESTAURANT RETAIL MUST SEE PROPERTY