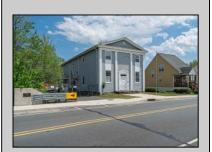

## COMMENTS

ON THE WATER WITH 250 FRONTAGE ALONG THE STREAM FROM LAKE LENAPE WHICH GOES THE THE GREAT EGG HARBOR RIVER. THIS 6800 SQ FOOT 2 STORY BUILDING WHICH WAS USED AS THE MASONIC TEMPLE HALL FOR DECADES COMES WITH JUST UNDER AND ACRE WITH PARKING FOR ROUGHLY 20 TO 25 CARS. THEIR IS A CIRCLE AROUND DRIVEWAY TO ENTER AND LEAVE. THE BUILDING HAS A COMMERCIAL KITCHEN AND 2 HALLS TO HANDLE MEETINGS GAS HEAT WITH CENTRAL AIR WHICH ARE IN GOOD SHAPE THIS PROPERTY HAS ALL THE POSSIBLITIES FOR SEVERAL USES WEDDING, CANOE BUSINESS RESTAURANT RETAIL MUST SEE PROPERTY