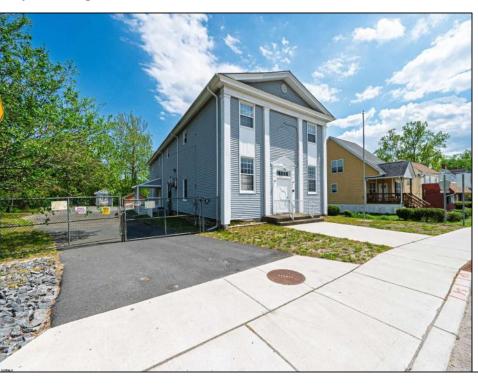

## COMMENTS

ON THE WATER WITH 250 FRONTAGE ALONG THE STREAM FROM LAKE LENAPE WHICH GOES THE THE GREAT EGG HARBOR RIVER. THIS 6800 SQ FOOT 2 STORY BUILDING WHICH WAS USED AS THE MASONIC TEMPLE HALL FOR DECADES COMES WITH JUST UNDER AND ACRE WITH PARKING FOR ROUGHLY 20 TO 25 CARS. THEIR IS A CIRCLE AROUND DRIVEWAY TO ENTER AND LEAVE. THE BUILDING HAS A COMMERCIAL KITCHEN AND 2 HALLS TO HANDLE MEETINGS GAS HEAT WITH CENTRAL AIR WHICH ARE IN GOOD SHAPE THIS PROPERTY HAS ALL THE POSSIBLITIES FOR SEVERAL USES WEDDING, CANOE BUSINESS RESTAURANT RETAIL MUST SEE PROPERTY