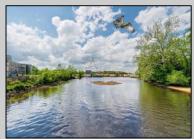

## COMMENTS

ON THE WATER WITH 250 FRONTAGE ALONG THE STREAM FROM LAKE LENAPE WHICH GOES THE THE GREAT EGG HARBOR RIVER. THIS 6800 SQ FOOT 2 STORY BUILDING WHICH WAS USED AS THE MASONIC TEMPLE HALL FOR DECADES COMES WITH JUST UNDER AND ACRE WITH PARKING FOR ROUGHLY 20 TO 25 CARS. THEIR IS A CIRCLE AROUND DRIVEWAY TO ENTER AND LEAVE. THE BUILDING HAS A COMMERCIAL KITCHEN AND 2 HALLS TO HANDLE MEETINGS GAS HEAT WITH CENTRAL AIR WHICH ARE IN GOOD SHAPE THIS PROPERTY HAS ALL THE POSSIBLITIES FOR SEVERAL USES WEDDING, CANOE BUSINESS RESTAURANT RETAIL MUST SEE PROPERTY