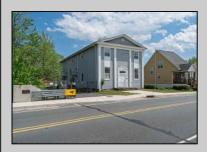

## COMMENTS

ON THE WATER WITH 250 FRONTAGE ALONG THE STREAM FROM LAKE LENAPE WHICH GOES THE THE GREAT EGG HARBOR RIVER. THIS 6800 SQ FOOT 2 STORY BUILDING WHICH WAS USED AS THE MASONIC TEMPLE HALL FOR DECADES COMES WITH JUST UNDER AND ACRE WITH PARKING FOR ROUGHLY 20 TO 25 CARS. THEIR IS A CIRCLE AROUND DRIVEWAY TO ENTER AND LEAVE. THE BUILDING HAS A COMMERCIAL KITCHEN AND 2 HALLS TO HANDLE MEETINGS GAS HEAT WITH CENTRAL AIR WHICH ARE IN GOOD SHAPE THIS PROPERTY HAS ALL THE POSSIBLITIES FOR SEVERAL USES WEDDING , CANOE BUSINESS RESTAURANT RETAIL MUST SEE PROPERTY