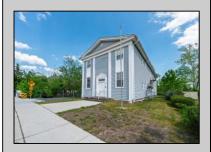

## COMMENTS

ON THE WATER WITH 250 FRONTAGE ALONG THE STREAM FROM LAKE LENAPE WHICH GOES THE THE GREAT EGG HARBOR RIVER. THIS 6800 SQ FOOT 2 STORY BUILDING WHICH WAS USED AS THE MASONIC TEMPLE HALL FOR DECADES COMES WITH JUST UNDER AND ACRE WITH PARKING FOR ROUGHLY 20 TO 25 CARS. THEIR IS A CIRCLE AROUND DRIVEWAY TO ENTER AND LEAVE. THE BUILDING HAS A COMMERCIAL KITCHEN AND 2 HALLS TO HANDLE MEETINGS GAS HEAT WITH CENTRAL AIR WHICH ARE IN GOOD SHAPE THIS PROPERTY HAS ALL THE POSSIBLITIES FOR SEVERAL USES WEDDING , CANOE BUSINESS RESTAURANT RETAIL MUST SEE PROPERTY