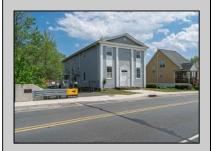

## COMMENTS

ON THE WATER WITH 250 FRONTAGE ALONG THE STREAM FROM LAKE LENAPE WHICH GOES THE THE GREAT EGG HARBOR RIVER. THIS 6800 SQ FOOT 2 STORY BUILDING WHICH WAS USED AS THE MASONIC TEMPLE HALL FOR DECADES COMES WITH JUST UNDER AND ACRE WITH PARKING FOR ROUGHLY 20 TO 25 CARS. THEIR IS A CIRCLE AROUND DRIVEWAY TO ENTER AND LEAVE. THE BUILDING HAS A COMMERCIAL KITCHEN AND 2 HALLS TO HANDLE MEETINGS GAS HEAT WITH CENTRAL AIR WHICH ARE IN GOOD SHAPE THIS PROPERTY HAS ALL THE POSSIBLITIES FOR SEVERAL USES WEDDING , CANOE BUSINESS RESTAURANT RETAIL MUST SEE PROPERTY