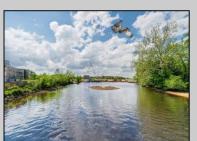

## COMMENTS

ON THE WATER WITH 250 FRONTAGE ALONG THE STREAM FROM LAKE LENAPE WHICH GOES THE THE GREAT EGG HARBOR RIVER. THIS 6800 SQ FOOT 2 STORY BUILDING WHICH WAS USED AS THE MASONIC TEMPLE HALL FOR DECADES COMES WITH JUST UNDER AND ACRE WITH PARKING FOR ROUGHLY 20 TO 25 CARS. THEIR IS A CIRCLE AROUND DRIVEWAY TO ENTER AND LEAVE. THE BUILDING HAS A COMMERCIAL KITCHEN AND 2 HALLS TO HANDLE MEETINGS GAS HEAT WITH CENTRAL AIR WHICH ARE IN GOOD SHAPE THIS PROPERTY HAS ALL THE POSSIBLITIES FOR SEVERAL USES WEDDING , CANOE BUSINESS RESTAURANT RETAIL MUST SEE PROPERTY