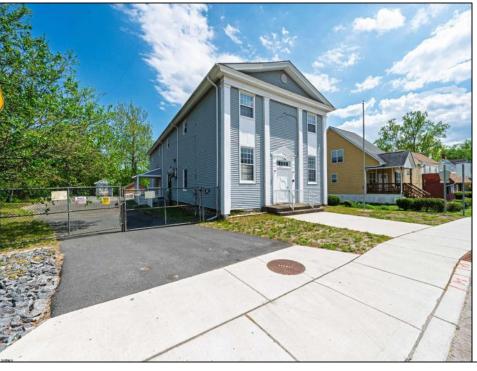

## COMMENTS

ON THE WATER WITH 250 FRONTAGE ALONG THE STREAM FROM LAKE LENAPE WHICH GOES THE THE GREAT EGG HARBOR RIVER. THIS 6800 SQ FOOT 2 STORY BUILDING WHICH WAS USED AS THE MASONIC TEMPLE HALL FOR DECADES COMES WITH JUST UNDER AND ACRE WITH PARKING FOR ROUGHLY 20 TO 25 CARS. THEIR IS A CIRCLE AROUND DRIVEWAY TO ENTER AND LEAVE. THE BUILDING HAS A COMMERCIAL KITCHEN AND 2 HALLS TO HANDLE MEETINGS GAS HEAT WITH CENTRAL AIR WHICH ARE IN GOOD SHAPE THIS PROPERTY HAS ALL THE POSSIBLITIES FOR SEVERAL USES WEDDING , CANOE BUSINESS RESTAURANT RETAIL MUST SEE PROPERTY