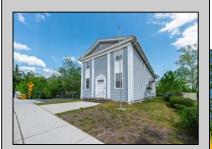

## COMMENTS

ON THE WATER WITH 250 FRONTAGE ALONG THE STREAM FROM LAKE LENAPE WHICH GOES THE THE GREAT EGG HARBOR RIVER. THIS 6800 SQ FOOT 2 STORY BUILDING WHICH WAS USED AS THE MASONIC TEMPLE HALL FOR DECADES COMES WITH JUST UNDER AND ACRE WITH PARKING FOR ROUGHLY 20 TO 25 CARS. THEIR IS A CIRCLE AROUND DRIVEWAY TO ENTER AND LEAVE. THE BUILDING HAS A COMMERCIAL KITCHEN AND 2 HALLS TO HANDLE MEETINGS GAS HEAT WITH CENTRAL AIR WHICH ARE IN GOOD SHAPE THIS PROPERTY HAS ALL THE POSSIBLITIES FOR SEVERAL USES WEDDING, CANOE BUSINESS RESTAURANT RETAIL MUST SEE PROPERTY