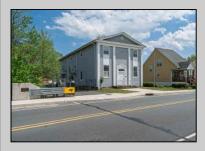

## COMMENTS

ON THE WATER WITH 250 FRONTAGE ALONG THE STREAM FROM LAKE LENAPE WHICH GOES THE THE GREAT EGG HARBOR RIVER. THIS 6800 SQ FOOT 2 STORY BUILDING WHICH WAS USED AS THE MASONIC TEMPLE HALL FOR DECADES COMES WITH JUST UNDER AND ACRE WITH PARKING FOR ROUGHLY 20 TO 25 CARS. THEIR IS A CIRCLE AROUND DRIVEWAY TO ENTER AND LEAVE. THE BUILDING HAS A COMMERCIAL KITCHEN AND 2 HALLS TO HANDLE MEETINGS GAS HEAT WITH CENTRAL AIR WHICH ARE IN GOOD SHAPE THIS PROPERTY HAS ALL THE POSSIBLITIES FOR SEVERAL USES WEDDING, CANOE BUSINESS RESTAURANT RETAIL MUST SEE PROPERTY