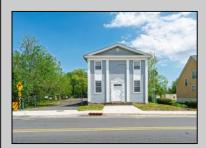

## COMMENTS

ON THE WATER WITH 250 FRONTAGE ALONG THE STREAM FROM LAKE LENAPE WHICH GOES THE THE GREAT EGG HARBOR RIVER. THIS 6800 SQ FOOT 2 STORY BUILDING WHICH WAS USED AS THE MASONIC TEMPLE HALL FOR DECADES COMES WITH JUST UNDER AND ACRE WITH PARKING FOR ROUGHLY 20 TO 25 CARS. THEIR IS A CIRCLE AROUND DRIVEWAY TO ENTER AND LEAVE. THE BUILDING HAS A COMMERCIAL KITCHEN AND 2 HALLS TO HANDLE MEETINGS GAS HEAT WITH CENTRAL AIR WHICH ARE IN GOOD SHAPE THIS PROPERTY HAS ALL THE POSSIBLITIES FOR SEVERAL USES WEDDING, CANOE BUSINESS RESTAURANT RETAIL MUST SEE PROPERTY