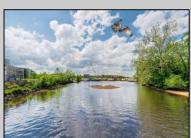

## COMMENTS

ON THE WATER WITH 250 FRONTAGE ALONG THE STREAM FROM LAKE LENAPE WHICH GOES THE THE GREAT EGG HARBOR RIVER. THIS 6800 SQ FOOT 2 STORY BUILDING WHICH WAS USED AS THE MASONIC TEMPLE HALL FOR DECADES COMES WITH JUST UNDER AND ACRE WITH PARKING FOR ROUGHLY 20 TO 25 CARS. THEIR IS A CIRCLE AROUND DRIVEWAY TO ENTER AND LEAVE. THE BUILDING HAS A COMMERCIAL KITCHEN AND 2 HALLS TO HANDLE MEETINGS GAS HEAT WITH CENTRAL AIR WHICH ARE IN GOOD SHAPE THIS PROPERTY HAS ALL THE POSSIBLITIES FOR SEVERAL USES WEDDING, CANOE BUSINESS RESTAURANT RETAIL MUST SEE PROPERTY