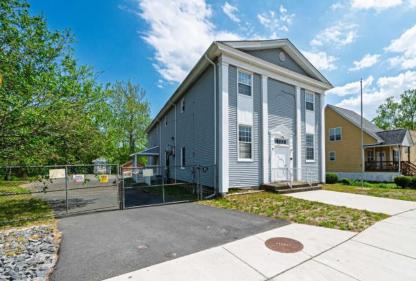

## COMMENTS

ON THE WATER WITH 250 FRONTAGE ALONG THE STREAM FROM LAKE LENAPE WHICH GOES THE THE GREAT EGG HARBOR RIVER. THIS 6800 SQ FOOT 2 STORY BUILDING WHICH WAS USED AS THE MASONIC TEMPLE HALL FOR DECADES COMES WITH JUST UNDER AND ACRE WITH PARKING FOR ROUGHLY 20 TO 25 CARS. THEIR IS A CIRCLE AROUND DRIVEWAY TO ENTER AND LEAVE. THE BUILDING HAS A COMMERCIAL KITCHEN AND 2 HALLS TO HANDLE MEETINGS GAS HEAT WITH CENTRAL AIR WHICH ARE IN GOOD SHAPE THIS PROPERTY HAS ALL THE POSSIBLITIES FOR SEVERAL USES WEDDING, CANOE BUSINESS RESTAURANT RETAIL MUST SEE PROPERTY