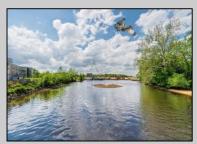

## COMMENTS

ON THE WATER WITH 250 FRONTAGE ALONG THE STREAM FROM LAKE LENAPE WHICH GOES THE THE GREAT EGG HARBOR RIVER. THIS 6800 SQ FOOT 2 STORY BUILDING WHICH WAS USED AS THE MASONIC TEMPLE HALL FOR DECADES COMES WITH JUST UNDER AND ACRE WITH PARKING FOR ROUGHLY 20 TO 25 CARS. THEIR IS A CIRCLE AROUND DRIVEWAY TO ENTER AND LEAVE. THE BUILDING HAS A COMMERCIAL KITCHEN AND 2 HALLS TO HANDLE MEETINGS GAS HEAT WITH CENTRAL AIR WHICH ARE IN GOOD SHAPE THIS PROPERTY HAS ALL THE POSSIBLITIES FOR SEVERAL USES WEDDING, CANOE BUSINESS RESTAURANT RETAIL MUST SEE PROPERTY