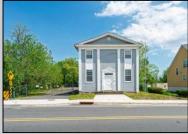

## COMMENTS

ON THE WATER WITH 250 FRONTAGE ALONG THE STREAM FROM LAKE LENAPE WHICH GOES THE THE GREAT EGG HARBOR RIVER. THIS 6800 SQ FOOT 2 STORY BUILDING WHICH WAS USED AS THE MASONIC TEMPLE HALL FOR DECADES COMES WITH JUST UNDER AND ACRE WITH PARKING FOR ROUGHLY 20 TO 25 CARS. THEIR IS A CIRCLE AROUND DRIVEWAY TO ENTER AND LEAVE. THE BUILDING HAS A COMMERCIAL KITCHEN AND 2 HALLS TO HANDLE MEETINGS GAS HEAT WITH CENTRAL AIR WHICH ARE IN GOOD SHAPE THIS PROPERTY HAS ALL THE POSSIBLITIES FOR SEVERAL USES WEDDING, CANOE BUSINESS RESTAURANT RETAIL MUST SEE PROPERTY