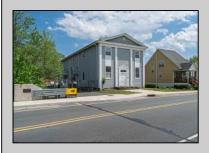

## COMMENTS

ON THE WATER WITH 250 FRONTAGE ALONG THE STREAM FROM LAKE LENAPE WHICH GOES THE THE GREAT EGG HARBOR RIVER. THIS 6800 SQ FOOT 2 STORY BUILDING WHICH WAS USED AS THE MASONIC TEMPLE HALL FOR DECADES COMES WITH JUST UNDER AND ACRE WITH PARKING FOR ROUGHLY 20 TO 25 CARS. THEIR IS A CIRCLE AROUND DRIVEWAY TO ENTER AND LEAVE. THE BUILDING HAS A COMMERCIAL KITCHEN AND 2 HALLS TO HANDLE MEETINGS GAS HEAT WITH CENTRAL AIR WHICH ARE IN GOOD SHAPE THIS PROPERTY HAS ALL THE POSSIBLITIES FOR SEVERAL USES WEDDING, CANOE BUSINESS RESTAURANT RETAIL MUST SEE PROPERTY