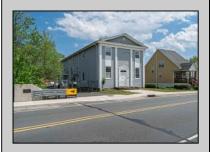

## COMMENTS

ON THE WATER WITH 250 FRONTAGE ALONG THE STREAM FROM LAKE LENAPE WHICH GOES THE THE GREAT EGG HARBOR RIVER. THIS 6800 SQ FOOT 2 STORY BUILDING WHICH WAS USED AS THE MASONIC TEMPLE HALL FOR DECADES COMES WITH JUST UNDER AND ACRE WITH PARKING FOR ROUGHLY 20 TO 25 CARS. THEIR IS A CIRCLE AROUND DRIVEWAY TO ENTER AND LEAVE. THE BUILDING HAS A COMMERCIAL KITCHEN AND 2 HALLS TO HANDLE MEETINGS GAS HEAT WITH CENTRAL AIR WHICH ARE IN GOOD SHAPE THIS PROPERTY HAS ALL THE POSSIBLITIES FOR SEVERAL USES WEDDING, CANOE BUSINESS RESTAURANT RETAIL MUST SEE PROPERTY