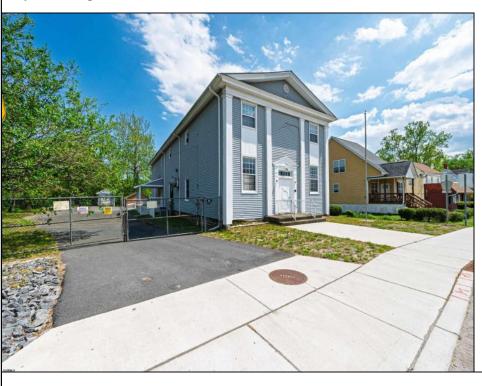

## COMMENTS

ON THE WATER WITH 250 FRONTAGE ALONG THE STREAM FROM LAKE LENAPE WHICH GOES THE THE GREAT EGG HARBOR RIVER. THIS 6800 SQ FOOT 2 STORY BUILDING WHICH WAS USED AS THE MASONIC TEMPLE HALL FOR DECADES COMES WITH JUST UNDER AND ACRE WITH PARKING FOR ROUGHLY 20 TO 25 CARS. THEIR IS A CIRCLE AROUND DRIVEWAY TO ENTER AND LEAVE. THE BUILDING HAS A COMMERCIAL KITCHEN AND 2 HALLS TO HANDLE MEETINGS GAS HEAT WITH CENTRAL AIR WHICH ARE IN GOOD SHAPE THIS PROPERTY HAS ALL THE POSSIBLITIES FOR SEVERAL USES WEDDING, CANOE BUSINESS RESTAURANT RETAIL MUST SEE PROPERTY