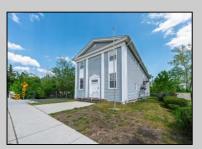

## COMMENTS

ON THE WATER WITH 250 FRONTAGE ALONG THE STREAM FROM LAKE LENAPE WHICH GOES THE THE GREAT EGG HARBOR RIVER. THIS 6800 SQ FOOT 2 STORY BUILDING WHICH WAS USED AS THE MASONIC TEMPLE HALL FOR DECADES COMES WITH JUST UNDER AND ACRE WITH PARKING FOR ROUGHLY 20 TO 25 CARS. THEIR IS A CIRCLE AROUND DRIVEWAY TO ENTER AND LEAVE. THE BUILDING HAS A COMMERCIAL KITCHEN AND 2 HALLS TO HANDLE MEETINGS GAS HEAT WITH CENTRAL AIR WHICH ARE IN GOOD SHAPE THIS PROPERTY HAS ALL THE POSSIBLITIES FOR SEVERAL USES WEDDING, CANOE BUSINESS RESTAURANT RETAIL MUST SEE PROPERTY