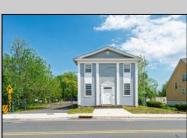

## COMMENTS

ON THE WATER WITH 250 FRONTAGE ALONG THE STREAM FROM LAKE LENAPE WHICH GOES THE THE GREAT EGG HARBOR RIVER. THIS 6800 SQ FOOT 2 STORY BUILDING WHICH WAS USED AS THE MASONIC TEMPLE HALL FOR DECADES COMES WITH JUST UNDER AND ACRE WITH PARKING FOR ROUGHLY 20 TO 25 CARS. THEIR IS A CIRCLE AROUND DRIVEWAY TO ENTER AND LEAVE. THE BUILDING HAS A COMMERCIAL KITCHEN AND 2 HALLS TO HANDLE MEETINGS GAS HEAT WITH CENTRAL AIR WHICH ARE IN GOOD SHAPE THIS PROPERTY HAS ALL THE POSSIBLITIES FOR SEVERAL USES WEDDING, CANOE BUSINESS RESTAURANT RETAIL MUST SEE PROPERTY