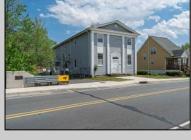

## COMMENTS

ON THE WATER WITH 250 FRONTAGE ALONG THE STREAM FROM LAKE LENAPE WHICH GOES THE THE GREAT EGG HARBOR RIVER. THIS 6800 SQ FOOT 2 STORY BUILDING WHICH WAS USED AS THE MASONIC TEMPLE HALL FOR DECADES COMES WITH JUST UNDER AND ACRE WITH PARKING FOR ROUGHLY 20 TO 25 CARS. THEIR IS A CIRCLE AROUND DRIVEWAY TO ENTER AND LEAVE. THE BUILDING HAS A COMMERCIAL KITCHEN AND 2 HALLS TO HANDLE MEETINGS GAS HEAT WITH CENTRAL AIR WHICH ARE IN GOOD SHAPE THIS PROPERTY HAS ALL THE POSSIBLITIES FOR SEVERAL USES WEDDING, CANOE BUSINESS RESTAURANT RETAIL MUST SEE PROPERTY