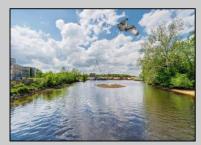

## COMMENTS

ON THE WATER WITH 250 FRONTAGE ALONG THE STREAM FROM LAKE LENAPE WHICH GOES THE THE GREAT EGG HARBOR RIVER. THIS 6800 SQ FOOT 2 STORY BUILDING WHICH WAS USED AS THE MASONIC TEMPLE HALL FOR DECADES COMES WITH JUST UNDER AND ACRE WITH PARKING FOR ROUGHLY 20 TO 25 CARS. THEIR IS A CIRCLE AROUND DRIVEWAY TO ENTER AND LEAVE. THE BUILDING HAS A COMMERCIAL KITCHEN AND 2 HALLS TO HANDLE MEETINGS GAS HEAT WITH CENTRAL AIR WHICH ARE IN GOOD SHAPE THIS PROPERTY HAS ALL THE POSSIBLITIES FOR SEVERAL USES WEDDING, CANOE BUSINESS RESTAURANT RETAIL MUST SEE PROPERTY