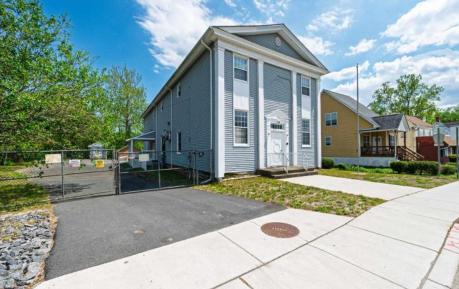

## COMMENTS

ON THE WATER WITH 250 FRONTAGE ALONG THE STREAM FROM LAKE LENAPE WHICH GOES THE THE GREAT EGG HARBOR RIVER. THIS 6800 SQ FOOT 2 STORY BUILDING WHICH WAS USED AS THE MASONIC TEMPLE HALL FOR DECADES COMES WITH JUST UNDER AND ACRE WITH PARKING FOR ROUGHLY 20 TO 25 CARS. THEIR IS A CIRCLE AROUND DRIVEWAY TO ENTER AND LEAVE. THE BUILDING HAS A COMMERCIAL KITCHEN AND 2 HALLS TO HANDLE MEETINGS GAS HEAT WITH CENTRAL AIR WHICH ARE IN GOOD SHAPE THIS PROPERTY HAS ALL THE POSSIBLITIES FOR SEVERAL USES WEDDING, CANOE BUSINESS RESTAURANT RETAIL MUST SEE PROPERTY **PROPERTY DETAILS** 