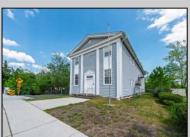

## COMMENTS

ON THE WATER WITH 250 FRONTAGE ALONG THE STREAM FROM LAKE LENAPE WHICH GOES THE THE GREAT EGG HARBOR RIVER. THIS 6800 SQ FOOT 2 STORY BUILDING WHICH WAS USED AS THE MASONIC TEMPLE HALL FOR DECADES COMES WITH JUST UNDER AND ACRE WITH PARKING FOR ROUGHLY 20 TO 25 CARS. THEIR IS A CIRCLE AROUND DRIVEWAY TO ENTER AND LEAVE. THE BUILDING HAS A COMMERCIAL KITCHEN AND 2 HALLS TO HANDLE MEETINGS GAS HEAT WITH CENTRAL AIR WHICH ARE IN GOOD SHAPE THIS PROPERTY HAS ALL THE POSSIBLITIES FOR SEVERAL USES WEDDING, CANOE BUSINESS RESTAURANT RETAIL MUST SEE PROPERTY **PROPERTY DETAILS** 