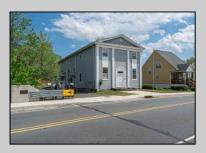

## COMMENTS

ON THE WATER WITH 250 FRONTAGE ALONG THE STREAM FROM LAKE LENAPE WHICH GOES THE THE GREAT EGG HARBOR RIVER. THIS 6800 SQ FOOT 2 STORY BUILDING WHICH WAS USED AS THE MASONIC TEMPLE HALL FOR DECADES COMES WITH JUST UNDER AND ACRE WITH PARKING FOR ROUGHLY 20 TO 25 CARS. THEIR IS A CIRCLE AROUND DRIVEWAY TO ENTER AND LEAVE. THE BUILDING HAS A COMMERCIAL KITCHEN AND 2 HALLS TO HANDLE MEETINGS GAS HEAT WITH CENTRAL AIR WHICH ARE IN GOOD SHAPE THIS PROPERTY HAS ALL THE POSSIBLITIES FOR SEVERAL USES WEDDING, CANOE BUSINESS RESTAURANT RETAIL MUST SEE PROPERTY **PROPERTY DETAILS** 