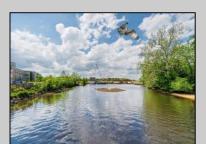

## COMMENTS

ON THE WATER WITH 250 FRONTAGE ALONG THE STREAM FROM LAKE LENAPE WHICH GOES THE THE GREAT EGG HARBOR RIVER. THIS 6800 SQ FOOT 2 STORY BUILDING WHICH WAS USED AS THE MASONIC TEMPLE HALL FOR DECADES COMES WITH JUST UNDER AND ACRE WITH PARKING FOR ROUGHLY 20 TO 25 CARS. THEIR IS A CIRCLE AROUND DRIVEWAY TO ENTER AND LEAVE. THE BUILDING HAS A COMMERCIAL KITCHEN AND 2 HALLS TO HANDLE MEETINGS GAS HEAT WITH CENTRAL AIR WHICH ARE IN GOOD SHAPE THIS PROPERTY HAS ALL THE POSSIBLITIES FOR SEVERAL USES WEDDING, CANOE BUSINESS RESTAURANT RETAIL MUST SEE PROPERTY **PROPERTY DETAILS** 