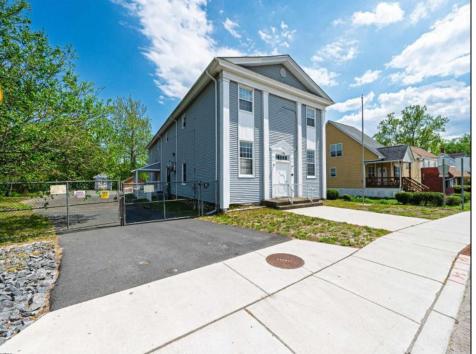

## COMMENTS

ON THE WATER WITH 250 FRONTAGE ALONG THE STREAM FROM LAKE LENAPE WHICH GOES THE THE GREAT EGG HARBOR RIVER. THIS 6800 SQ FOOT 2 STORY BUILDING WHICH WAS USED AS THE MASONIC TEMPLE HALL FOR DECADES COMES WITH JUST UNDER AND ACRE WITH PARKING FOR ROUGHLY 20 TO 25 CARS. THEIR IS A CIRCLE AROUND DRIVEWAY TO ENTER AND LEAVE. THE BUILDING HAS A COMMERCIAL KITCHEN AND 2 HALLS TO HANDLE MEETINGS GAS HEAT WITH CENTRAL AIR WHICH ARE IN GOOD SHAPE THIS PROPERTY HAS ALL THE POSSIBLITIES FOR SEVERAL USES WEDDING, CANOE BUSINESS RESTAURANT RETAIL MUST SEE PROPERTY