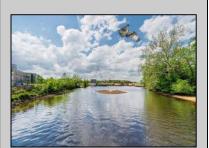

## COMMENTS

ON THE WATER WITH 250 FRONTAGE ALONG THE STREAM FROM LAKE LENAPE WHICH GOES THE THE GREAT EGG HARBOR RIVER. THIS 6800 SQ FOOT 2 STORY BUILDING WHICH WAS USED AS THE MASONIC TEMPLE HALL FOR DECADES COMES WITH JUST UNDER AND ACRE WITH PARKING FOR ROUGHLY 20 TO 25 CARS. THEIR IS A CIRCLE AROUND DRIVEWAY TO ENTER AND LEAVE. THE BUILDING HAS A COMMERCIAL KITCHEN AND 2 HALLS TO HANDLE MEETINGS GAS HEAT WITH CENTRAL AIR WHICH ARE IN GOOD SHAPE THIS PROPERTY HAS ALL THE POSSIBLITIES FOR SEVERAL USES WEDDING, CANOE BUSINESS RESTAURANT RETAIL MUST SEE PROPERTY