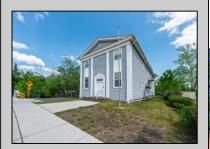

## COMMENTS

ON THE WATER WITH 250 FRONTAGE ALONG THE STREAM FROM LAKE LENAPE WHICH GOES THE THE GREAT EGG HARBOR RIVER. THIS 6800 SQ FOOT 2 STORY BUILDING WHICH WAS USED AS THE MASONIC TEMPLE HALL FOR DECADES COMES WITH JUST UNDER AND ACRE WITH PARKING FOR ROUGHLY 20 TO 25 CARS. THEIR IS A CIRCLE AROUND DRIVEWAY TO ENTER AND LEAVE. THE BUILDING HAS A COMMERCIAL KITCHEN AND 2 HALLS TO HANDLE MEETINGS GAS HEAT WITH CENTRAL AIR WHICH ARE IN GOOD SHAPE THIS PROPERTY HAS ALL THE POSSIBLITIES FOR SEVERAL USES WEDDING, CANOE BUSINESS RESTAURANT RETAIL MUST SEE PROPERTY