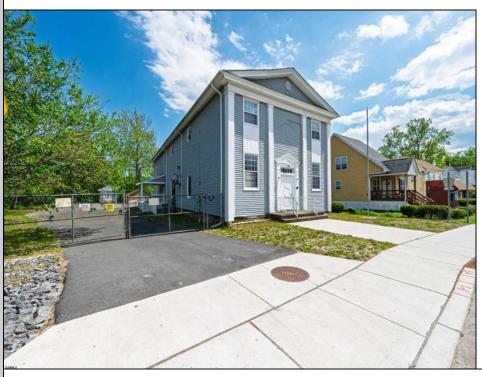

## COMMENTS

ON THE WATER WITH 250 FRONTAGE ALONG THE STREAM FROM LAKE LENAPE WHICH GOES THE THE GREAT EGG HARBOR RIVER. THIS 6800 SQ FOOT 2 STORY BUILDING WHICH WAS USED AS THE MASONIC TEMPLE HALL FOR DECADES COMES WITH JUST UNDER AND ACRE WITH PARKING FOR ROUGHLY 20 TO 25 CARS. THEIR IS A CIRCLE AROUND DRIVEWAY TO ENTER AND LEAVE. THE BUILDING HAS A COMMERCIAL KITCHEN AND 2 HALLS TO HANDLE MEETINGS GAS HEAT WITH CENTRAL AIR WHICH ARE IN GOOD SHAPE THIS PROPERTY HAS ALL THE POSSIBLITIES FOR SEVERAL USES WEDDING, CANOE BUSINESS RESTAURANT RETAIL MUST SEE PROPERTY **PROPERTY DETAILS**