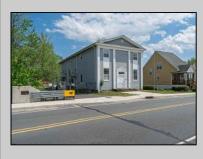

## COMMENTS

ON THE WATER WITH 250 FRONTAGE ALONG THE STREAM FROM LAKE LENAPE WHICH GOES THE THE GREAT EGG HARBOR RIVER. THIS 6800 SQ FOOT 2 STORY BUILDING WHICH WAS USED AS THE MASONIC TEMPLE HALL FOR DECADES COMES WITH JUST UNDER AND ACRE WITH PARKING FOR ROUGHLY 20 TO 25 CARS. THEIR IS A CIRCLE AROUND DRIVEWAY TO ENTER AND LEAVE. THE BUILDING HAS A COMMERCIAL KITCHEN AND 2 HALLS TO HANDLE MEETINGS GAS HEAT WITH CENTRAL AIR WHICH ARE IN GOOD SHAPE THIS PROPERTY HAS ALL THE POSSIBLITIES FOR SEVERAL USES WEDDING, CANOE BUSINESS RESTAURANT RETAIL MUST SEE PROPERTY **PROPERTY DETAILS**