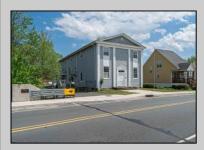

## COMMENTS

ON THE WATER WITH 250 FRONTAGE ALONG THE STREAM FROM LAKE LENAPE WHICH GOES THE THE GREAT EGG HARBOR RIVER. THIS 6800 SQ FOOT 2 STORY BUILDING WHICH WAS USED AS THE MASONIC TEMPLE HALL FOR DECADES COMES WITH JUST UNDER AND ACRE WITH PARKING FOR ROUGHLY 20 TO 25 CARS. THEIR IS A CIRCLE AROUND DRIVEWAY TO ENTER AND LEAVE. THE BUILDING HAS A COMMERCIAL KITCHEN AND 2 HALLS TO HANDLE MEETINGS GAS HEAT WITH CENTRAL AIR WHICH ARE IN GOOD SHAPE THIS PROPERTY HAS ALL THE POSSIBLITIES FOR SEVERAL USES WEDDING, CANOE BUSINESS RESTAURANT RETAIL MUST SEE PROPERTY **PROPERTY DETAILS**