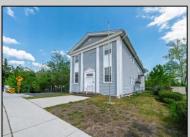

## **COMMENTS**

ON THE WATER WITH 250 FRONTAGE ALONG THE STREAM FROM LAKE LENAPE WHICH GOES THE THE GREAT EGG HARBOR RIVER. THIS 6800 SQ FOOT 2 STORY BUILDING WHICH WAS USED AS THE MASONIC TEMPLE HALL FOR DECADES COMES WITH JUST UNDER AND ACRE WITH PARKING FOR ROUGHLY 20 TO 25 CARS. THEIR IS A CIRCLE AROUND DRIVEWAY TO ENTER AND LEAVE. THE BUILDING HAS A COMMERCIAL KITCHEN AND 2 HALLS TO HANDLE MEETINGS GAS HEAT WITH CENTRAL AIR WHICH ARE IN GOOD SHAPE THIS PROPERTY HAS ALL THE POSSIBLITIES FOR SEVERAL USES WEDDING, CANOE BUSINESS RESTAURANT RETAIL MUST SEE PROPERTY