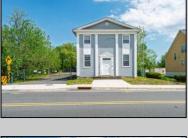

## **COMMENTS**

ON THE WATER WITH 250 FRONTAGE ALONG THE STREAM FROM LAKE LENAPE WHICH GOES THE THE GREAT EGG HARBOR RIVER. THIS 6800 SQ FOOT 2 STORY BUILDING WHICH WAS USED AS THE MASONIC TEMPLE HALL FOR DECADES COMES WITH JUST UNDER AND ACRE WITH PARKING FOR ROUGHLY 20 TO 25 CARS. THEIR IS A CIRCLE AROUND DRIVEWAY TO ENTER AND LEAVE. THE BUILDING HAS A COMMERCIAL KITCHEN AND 2 HALLS TO HANDLE MEETINGS GAS HEAT WITH CENTRAL AIR WHICH ARE IN GOOD SHAPE THIS PROPERTY HAS ALL THE POSSIBLITIES FOR SEVERAL USES WEDDING, CANOE BUSINESS RESTAURANT RETAIL MUST SEE PROPERTY