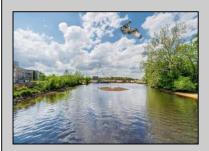

## **COMMENTS**

ON THE WATER WITH 250 FRONTAGE ALONG THE STREAM FROM LAKE LENAPE WHICH GOES THE THE GREAT EGG HARBOR RIVER. THIS 6800 SQ FOOT 2 STORY BUILDING WHICH WAS USED AS THE MASONIC TEMPLE HALL FOR DECADES COMES WITH JUST UNDER AND ACRE WITH PARKING FOR ROUGHLY 20 TO 25 CARS. THEIR IS A CIRCLE AROUND DRIVEWAY TO ENTER AND LEAVE. THE BUILDING HAS A COMMERCIAL KITCHEN AND 2 HALLS TO HANDLE MEETINGS GAS HEAT WITH CENTRAL AIR WHICH ARE IN GOOD SHAPE THIS PROPERTY HAS ALL THE POSSIBLITIES FOR SEVERAL USES WEDDING, CANOE BUSINESS RESTAURANT RETAIL MUST SEE PROPERTY