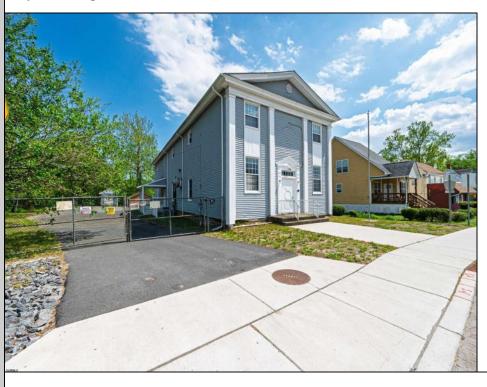

## **COMMENTS**

ON THE WATER WITH 250 FRONTAGE ALONG THE STREAM FROM LAKE LENAPE WHICH GOES THE THE GREAT EGG HARBOR RIVER. THIS 6800 SQ FOOT 2 STORY BUILDING WHICH WAS USED AS THE MASONIC TEMPLE HALL FOR DECADES COMES WITH JUST UNDER AND ACRE WITH PARKING FOR ROUGHLY 20 TO 25 CARS. THEIR IS A CIRCLE AROUND DRIVEWAY TO ENTER AND LEAVE. THE BUILDING HAS A COMMERCIAL KITCHEN AND 2 HALLS TO HANDLE MEETINGS GAS HEAT WITH CENTRAL AIR WHICH ARE IN GOOD SHAPE THIS PROPERTY HAS ALL THE POSSIBLITIES FOR SEVERAL USES WEDDING, CANOE BUSINESS RESTAURANT RETAIL MUST SEE PROPERTY