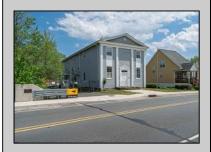

## **COMMENTS**

ON THE WATER WITH 250 FRONTAGE ALONG THE STREAM FROM LAKE LENAPE WHICH GOES THE THE GREAT EGG HARBOR RIVER. THIS 6800 SQ FOOT 2 STORY BUILDING WHICH WAS USED AS THE MASONIC TEMPLE HALL FOR DECADES COMES WITH JUST UNDER AND ACRE WITH PARKING FOR ROUGHLY 20 TO 25 CARS. THEIR IS A CIRCLE AROUND DRIVEWAY TO ENTER AND LEAVE. THE BUILDING HAS A COMMERCIAL KITCHEN AND 2 HALLS TO HANDLE MEETINGS GAS HEAT WITH CENTRAL AIR WHICH ARE IN GOOD SHAPE THIS PROPERTY HAS ALL THE POSSIBLITIES FOR SEVERAL USES WEDDING, CANOE BUSINESS RESTAURANT RETAIL MUST SEE PROPERTY