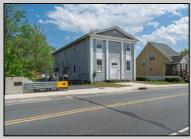

## **COMMENTS**

ON THE WATER WITH 250 FRONTAGE ALONG THE STREAM FROM LAKE LENAPE WHICH GOES THE THE GREAT EGG HARBOR RIVER. THIS 6800 SQ FOOT 2 STORY BUILDING WHICH WAS USED AS THE MASONIC TEMPLE HALL FOR DECADES COMES WITH JUST UNDER AND ACRE WITH PARKING FOR ROUGHLY 20 TO 25 CARS. THEIR IS A CIRCLE AROUND DRIVEWAY TO ENTER AND LEAVE. THE BUILDING HAS A COMMERCIAL KITCHEN AND 2 HALLS TO HANDLE MEETINGS GAS HEAT WITH CENTRAL AIR WHICH ARE IN GOOD SHAPE THIS PROPERTY HAS ALL THE POSSIBLITIES FOR SEVERAL USES WEDDING, CANOE BUSINESS RESTAURANT RETAIL MUST SEE PROPERTY