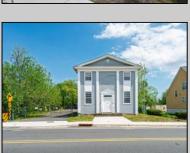

## **COMMENTS**

ON THE WATER WITH 250 FRONTAGE ALONG THE STREAM FROM LAKE LENAPE WHICH GOES THE THE GREAT EGG HARBOR RIVER. THIS 6800 SQ FOOT 2 STORY BUILDING WHICH WAS USED AS THE MASONIC TEMPLE HALL FOR DECADES COMES WITH JUST UNDER AND ACRE WITH PARKING FOR ROUGHLY 20 TO 25 CARS. THEIR IS A CIRCLE AROUND DRIVEWAY TO ENTER AND LEAVE. THE BUILDING HAS A COMMERCIAL KITCHEN AND 2 HALLS TO HANDLE MEETINGS GAS HEAT WITH CENTRAL AIR WHICH ARE IN GOOD SHAPE THIS PROPERTY HAS ALL THE POSSIBLITIES FOR SEVERAL USES WEDDING, CANOE BUSINESS RESTAURANT RETAIL MUST SEE PROPERTY