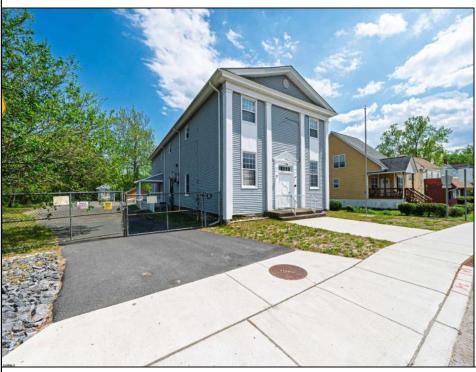

## COMMENTS

ON THE WATER WITH 250 FRONTAGE ALONG THE STREAM FROM LAKE LENAPE WHICH GOES THE THE GREAT EGG HARBOR RIVER. THIS 6800 SQ FOOT 2 STORY BUILDING WHICH WAS USED AS THE MASONIC TEMPLE HALL FOR DECADES COMES WITH JUST UNDER AND ACRE WITH PARKING FOR ROUGHLY 20 TO 25 CARS. THEIR IS A CIRCLE AROUND DRIVEWAY TO ENTER AND LEAVE. THE BUILDING HAS A COMMERCIAL KITCHEN AND 2 HALLS TO HANDLE MEETINGS GAS HEAT WITH CENTRAL AIR WHICH ARE IN GOOD SHAPE THIS PROPERTY HAS ALL THE POSSIBLITIES FOR SEVERAL USES WEDDING, CANOE BUSINESS RESTAURANT RETAIL MUST SEE PROPERTY **PROPERTY DETAILS**