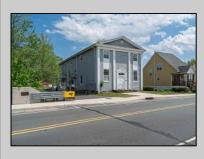

## COMMENTS

ON THE WATER WITH 250 FRONTAGE ALONG THE STREAM FROM LAKE LENAPE WHICH GOES THE THE GREAT EGG HARBOR RIVER. THIS 6800 SQ FOOT 2 STORY BUILDING WHICH WAS USED AS THE MASONIC TEMPLE HALL FOR DECADES COMES WITH JUST UNDER AND ACRE WITH PARKING FOR ROUGHLY 20 TO 25 CARS. THEIR IS A CIRCLE AROUND DRIVEWAY TO ENTER AND LEAVE. THE BUILDING HAS A COMMERCIAL KITCHEN AND 2 HALLS TO HANDLE MEETINGS GAS HEAT WITH CENTRAL AIR WHICH ARE IN GOOD SHAPE THIS PROPERTY HAS ALL THE POSSIBLITIES FOR SEVERAL USES WEDDING, CANOE BUSINESS RESTAURANT RETAIL MUST SEE PROPERTY **PROPERTY DETAILS**