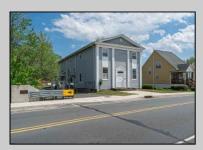

## COMMENTS

ON THE WATER WITH 250 FRONTAGE ALONG THE STREAM FROM LAKE LENAPE WHICH GOES THE THE GREAT EGG HARBOR RIVER. THIS 6800 SQ FOOT 2 STORY BUILDING WHICH WAS USED AS THE MASONIC TEMPLE HALL FOR DECADES COMES WITH JUST UNDER AND ACRE WITH PARKING FOR ROUGHLY 20 TO 25 CARS. THEIR IS A CIRCLE AROUND DRIVEWAY TO ENTER AND LEAVE. THE BUILDING HAS A COMMERCIAL KITCHEN AND 2 HALLS TO HANDLE MEETINGS GAS HEAT WITH CENTRAL AIR WHICH ARE IN GOOD SHAPE THIS PROPERTY HAS ALL THE POSSIBLITIES FOR SEVERAL USES WEDDING, CANOE BUSINESS RESTAURANT RETAIL MUST SEE PROPERTY **PROPERTY DETAILS**