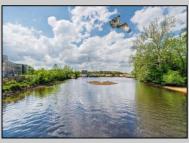

## COMMENTS

ON THE WATER WITH 250 FRONTAGE ALONG THE STREAM FROM LAKE LENAPE WHICH GOES THE THE GREAT EGG HARBOR RIVER. THIS 6800 SQ FOOT 2 STORY BUILDING WHICH WAS USED AS THE MASONIC TEMPLE HALL FOR DECADES COMES WITH JUST UNDER AND ACRE WITH PARKING FOR ROUGHLY 20 TO 25 CARS. THEIR IS A CIRCLE AROUND DRIVEWAY TO ENTER AND LEAVE. THE BUILDING HAS A COMMERCIAL KITCHEN AND 2 HALLS TO HANDLE MEETINGS GAS HEAT WITH CENTRAL AIR WHICH ARE IN GOOD SHAPE THIS PROPERTY HAS ALL THE POSSIBLITIES FOR SEVERAL USES WEDDING, CANOE BUSINESS RESTAURANT RETAIL MUST SEE PROPERTY **PROPERTY DETAILS**