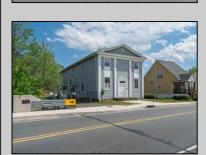

## COMMENTS

ON THE WATER WITH 250 FRONTAGE ALONG THE STREAM FROM LAKE LENAPE WHICH GOES THE THE GREAT EGG HARBOR RIVER. THIS 6800 SQ FOOT 2 STORY BUILDING WHICH WAS USED AS THE MASONIC TEMPLE HALL FOR DECADES COMES WITH JUST UNDER AND ACRE WITH PARKING FOR ROUGHLY 20 TO 25 CARS. THEIR IS A CIRCLE AROUND DRIVEWAY TO ENTER AND LEAVE. THE BUILDING HAS A COMMERCIAL KITCHEN AND 2 HALLS TO HANDLE MEETINGS GAS HEAT WITH CENTRAL AIR WHICH ARE IN GOOD SHAPE THIS PROPERTY HAS ALL THE POSSIBLITIES FOR SEVERAL USES WEDDING, CANOE BUSINESS RESTAURANT RETAIL MUST SEE PROPERTY