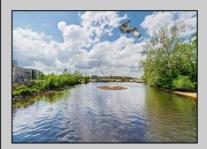

## COMMENTS

ON THE WATER WITH 250 FRONTAGE ALONG THE STREAM FROM LAKE LENAPE WHICH GOES THE THE GREAT EGG HARBOR RIVER. THIS 6800 SQ FOOT 2 STORY BUILDING WHICH WAS USED AS THE MASONIC TEMPLE HALL FOR DECADES COMES WITH JUST UNDER AND ACRE WITH PARKING FOR ROUGHLY 20 TO 25 CARS. THEIR IS A CIRCLE AROUND DRIVEWAY TO ENTER AND LEAVE. THE BUILDING HAS A COMMERCIAL KITCHEN AND 2 HALLS TO HANDLE MEETINGS GAS HEAT WITH CENTRAL AIR WHICH ARE IN GOOD SHAPE THIS PROPERTY HAS ALL THE POSSIBLITIES FOR SEVERAL USES WEDDING, CANOE BUSINESS RESTAURANT RETAIL MUST SEE PROPERTY