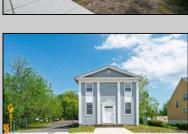

## COMMENTS

ON THE WATER WITH 250 FRONTAGE ALONG THE STREAM FROM LAKE LENAPE WHICH GOES THE THE GREAT EGG HARBOR RIVER. THIS 6800 SQ FOOT 2 STORY BUILDING WHICH WAS USED AS THE MASONIC TEMPLE HALL FOR DECADES COMES WITH JUST UNDER AND ACRE WITH PARKING FOR ROUGHLY 20 TO 25 CARS. THEIR IS A CIRCLE AROUND DRIVEWAY TO ENTER AND LEAVE. THE BUILDING HAS A COMMERCIAL KITCHEN AND 2 HALLS TO HANDLE MEETINGS GAS HEAT WITH CENTRAL AIR WHICH ARE IN GOOD SHAPE THIS PROPERTY HAS ALL THE POSSIBLITIES FOR SEVERAL USES WEDDING, CANOE BUSINESS RESTAURANT RETAIL MUST SEE PROPERTY