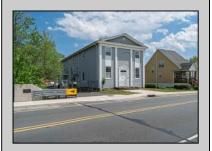

## COMMENTS

ON THE WATER WITH 250 FRONTAGE ALONG THE STREAM FROM LAKE LENAPE WHICH GOES THE THE GREAT EGG HARBOR RIVER. THIS 6800 SQ FOOT 2 STORY BUILDING WHICH WAS USED AS THE MASONIC TEMPLE HALL FOR DECADES COMES WITH JUST UNDER AND ACRE WITH PARKING FOR ROUGHLY 20 TO 25 CARS. THEIR IS A CIRCLE AROUND DRIVEWAY TO ENTER AND LEAVE. THE BUILDING HAS A COMMERCIAL KITCHEN AND 2 HALLS TO HANDLE MEETINGS GAS HEAT WITH CENTRAL AIR WHICH ARE IN GOOD SHAPE THIS PROPERTY HAS ALL THE POSSIBLITIES FOR SEVERAL USES WEDDING, CANOE BUSINESS RESTAURANT RETAIL MUST SEE PROPERTY