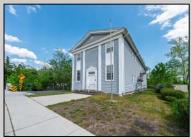

## COMMENTS

ON THE WATER WITH 250 FRONTAGE ALONG THE STREAM FROM LAKE LENAPE WHICH GOES THE THE GREAT EGG HARBOR RIVER. THIS 6800 SQ FOOT 2 STORY BUILDING WHICH WAS USED AS THE MASONIC TEMPLE HALL FOR DECADES COMES WITH JUST UNDER AND ACRE WITH PARKING FOR ROUGHLY 20 TO 25 CARS. THEIR IS A CIRCLE AROUND DRIVEWAY TO ENTER AND LEAVE. THE BUILDING HAS A COMMERCIAL KITCHEN AND 2 HALLS TO HANDLE MEETINGS GAS HEAT WITH CENTRAL AIR WHICH ARE IN GOOD SHAPE THIS PROPERTY HAS ALL THE POSSIBLITIES FOR SEVERAL USES WEDDING , CANOE BUSINESS RESTAURANT RETAIL MUST SEE PROPERTY