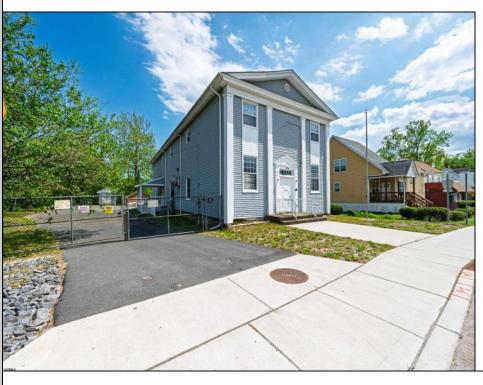

## COMMENTS

ON THE WATER WITH 250 FRONTAGE ALONG THE STREAM FROM LAKE LENAPE WHICH GOES THE THE GREAT EGG HARBOR RIVER. THIS 6800 SQ FOOT 2 STORY BUILDING WHICH WAS USED AS THE MASONIC TEMPLE HALL FOR DECADES COMES WITH JUST UNDER AND ACRE WITH PARKING FOR ROUGHLY 20 TO 25 CARS. THEIR IS A CIRCLE AROUND DRIVEWAY TO ENTER AND LEAVE. THE BUILDING HAS A COMMERCIAL KITCHEN AND 2 HALLS TO HANDLE MEETINGS GAS HEAT WITH CENTRAL AIR WHICH ARE IN GOOD SHAPE THIS PROPERTY HAS ALL THE POSSIBLITIES FOR SEVERAL USES WEDDING , CANOE BUSINESS RESTAURANT RETAIL MUST SEE PROPERTY