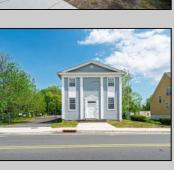

## COMMENTS

ON THE WATER WITH 250 FRONTAGE ALONG THE STREAM FROM LAKE LENAPE WHICH GOES THE THE GREAT EGG HARBOR RIVER. THIS 6800 SQ FOOT 2 STORY BUILDING WHICH WAS USED AS THE MASONIC TEMPLE HALL FOR DECADES COMES WITH JUST UNDER AND ACRE WITH PARKING FOR ROUGHLY 20 TO 25 CARS. THEIR IS A CIRCLE AROUND DRIVEWAY TO ENTER AND LEAVE. THE BUILDING HAS A COMMERCIAL KITCHEN AND 2 HALLS TO HANDLE MEETINGS GAS HEAT WITH CENTRAL AIR WHICH ARE IN GOOD SHAPE THIS PROPERTY HAS ALL THE POSSIBLITIES FOR SEVERAL USES WEDDING , CANOE BUSINESS RESTAURANT RETAIL MUST SEE PROPERTY