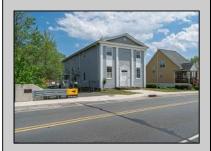

## COMMENTS

ON THE WATER WITH 250 FRONTAGE ALONG THE STREAM FROM LAKE LENAPE WHICH GOES THE THE GREAT EGG HARBOR RIVER. THIS 6800 SQ FOOT 2 STORY BUILDING WHICH WAS USED AS THE MASONIC TEMPLE HALL FOR DECADES COMES WITH JUST UNDER AND ACRE WITH PARKING FOR ROUGHLY 20 TO 25 CARS. THEIR IS A CIRCLE AROUND DRIVEWAY TO ENTER AND LEAVE. THE BUILDING HAS A COMMERCIAL KITCHEN AND 2 HALLS TO HANDLE MEETINGS GAS HEAT WITH CENTRAL AIR WHICH ARE IN GOOD SHAPE THIS PROPERTY HAS ALL THE POSSIBLITIES FOR SEVERAL USES WEDDING , CANOE BUSINESS RESTAURANT RETAIL MUST SEE PROPERTY