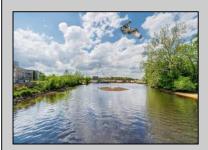

## COMMENTS

ON THE WATER WITH 250 FRONTAGE ALONG THE STREAM FROM LAKE LENAPE WHICH GOES THE THE GREAT EGG HARBOR RIVER. THIS 6800 SQ FOOT 2 STORY BUILDING WHICH WAS USED AS THE MASONIC TEMPLE HALL FOR DECADES COMES WITH JUST UNDER AND ACRE WITH PARKING FOR ROUGHLY 20 TO 25 CARS. THEIR IS A CIRCLE AROUND DRIVEWAY TO ENTER AND LEAVE. THE BUILDING HAS A COMMERCIAL KITCHEN AND 2 HALLS TO HANDLE MEETINGS GAS HEAT WITH CENTRAL AIR WHICH ARE IN GOOD SHAPE THIS PROPERTY HAS ALL THE POSSIBLITIES FOR SEVERAL USES WEDDING , CANOE BUSINESS RESTAURANT RETAIL MUST SEE PROPERTY