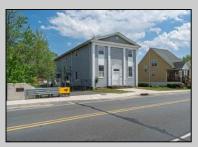

## COMMENTS

ON THE WATER WITH 250 FRONTAGE ALONG THE STREAM FROM LAKE LENAPE WHICH GOES THE THE GREAT EGG HARBOR RIVER. THIS 6800 SQ FOOT 2 STORY BUILDING WHICH WAS USED AS THE MASONIC TEMPLE HALL FOR DECADES COMES WITH JUST UNDER AND ACRE WITH PARKING FOR ROUGHLY 20 TO 25 CARS. THEIR IS A CIRCLE AROUND DRIVEWAY TO ENTER AND LEAVE. THE BUILDING HAS A COMMERCIAL KITCHEN AND 2 HALLS TO HANDLE MEETINGS GAS HEAT WITH CENTRAL AIR WHICH ARE IN GOOD SHAPE THIS PROPERTY HAS ALL THE POSSIBLITIES FOR SEVERAL USES WEDDING , CANOE BUSINESS RESTAURANT RETAIL MUST SEE PROPERTY